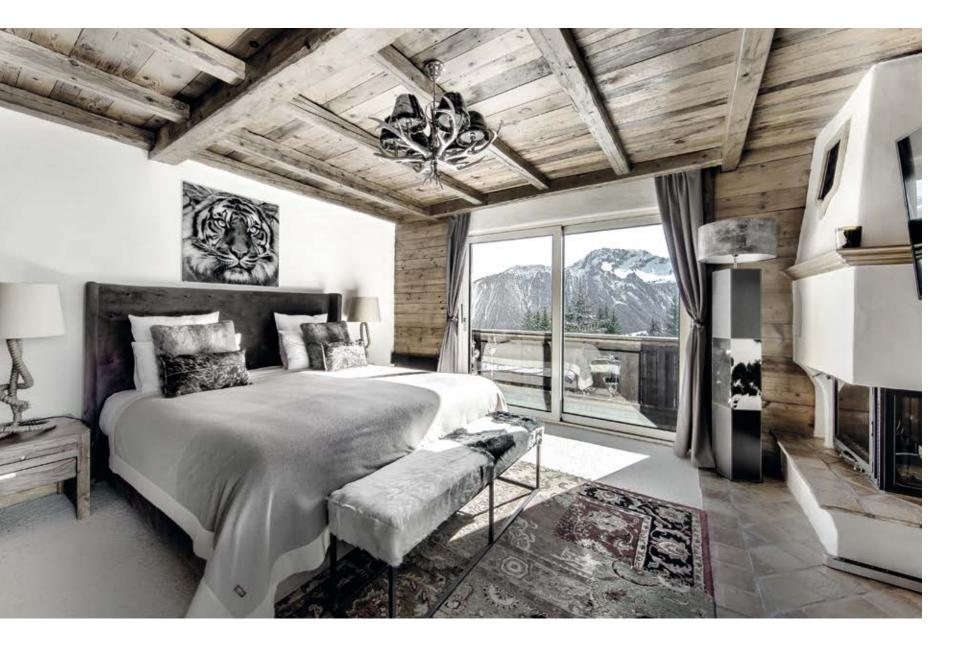

### the BEDROOM & BATHROOM

CHALET LA VIZELLE COURCHEVEL 1850

the DETAILS

Ш

### *the* BEDROOM

the BEDROOM

Ш Ш N >Ц COURCHEVE  $\triangleleft$  $\vdash$ Ш ∢ Т  $\mathbf{O}$ 

the BEDROOM

- 3<sup>RD</sup> FLOOR: LIVING
- Immense living room with TV and Sono, fireplace and bar area
- Large dining room seating (12 persons)
- Fully equipped kitchen
- Children's play room with flatscreen TV and games
- Outdoor terrace wtth BBQ
- Guest toilet
- Elevator