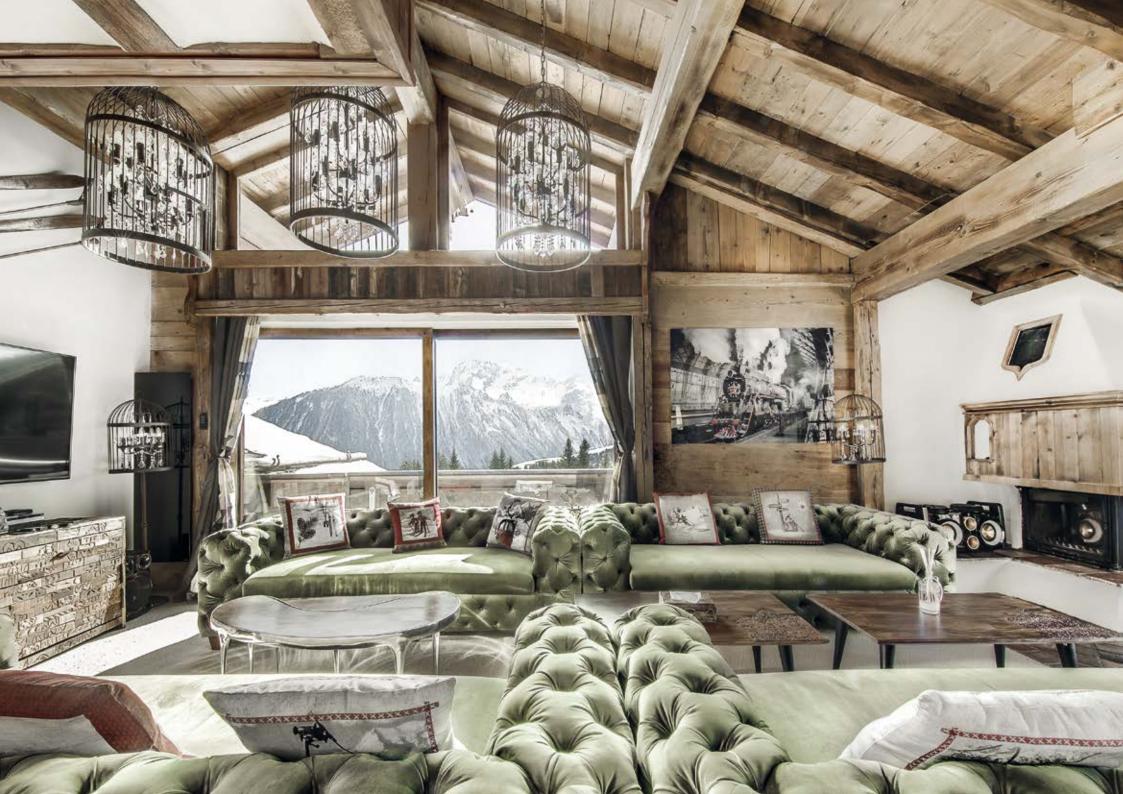

### *t b e* ENTRANCE

8 luxurious bedrooms including 2 deluxe master bedrooms and 6 comfortable double bedrooms, all with ensuite bathrooms

Immense living room with breathtaking views of the mountainous landscape, equipped bar and fireplace

### *the* LIVING ROOM & BAR

CHALET LA VIZELL COURCHEVEL 1850

Ш

### *the* BEDROOM

the BEDROOM

Ш Ш N >Ц COURCHEVE  $\triangleleft$  $\vdash$ Ш ∢ Т  $\mathbf{O}$ 

the BEDROOM

- 3<sup>RD</sup> FLOOR: LIVING
- Immense living room with TV and Sono, fireplace and bar area
- Large dining room seating (12 persons)
- Fully equipped kitchen
- Children's play room with flatscreen TV and games
- Outdoor terrace wtth BBQ
- Guest toilet
- Elevator