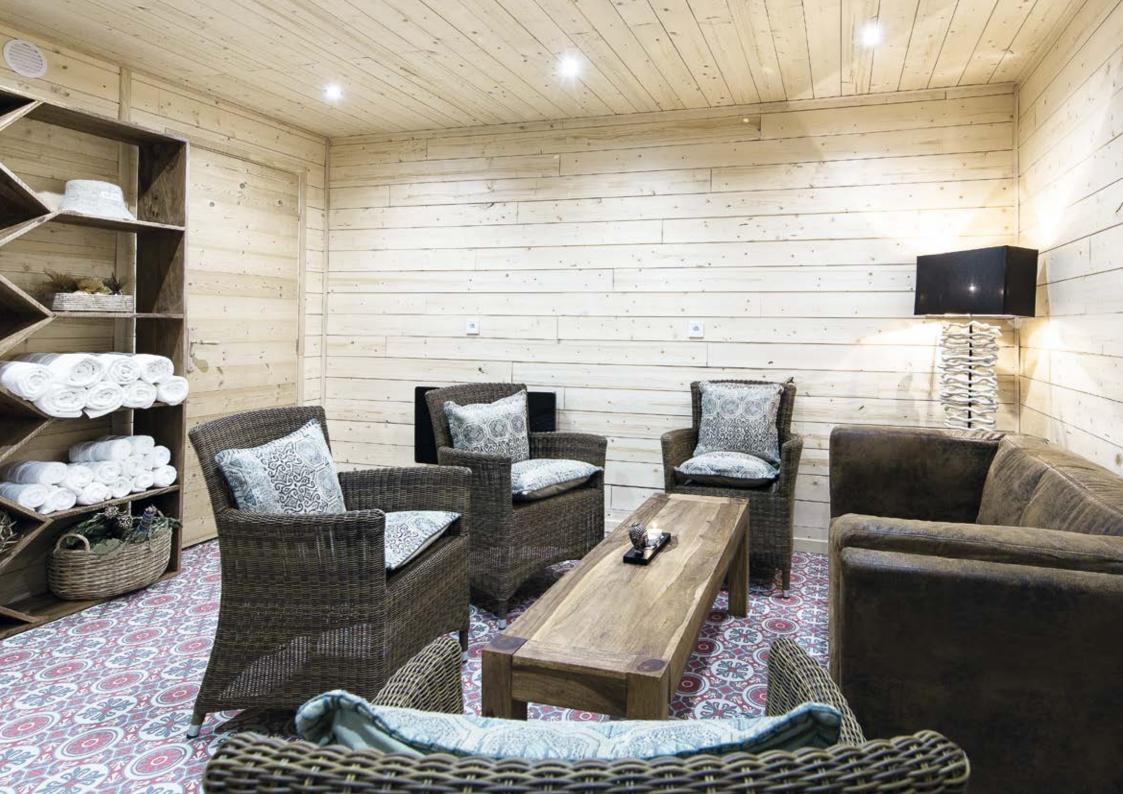

### GROUND FLOOR: AMENTIES

- Lounge with TV
- Sauna
- Ski room
- Shower
- WC
- Laundry room
- Room with extra refrigerator