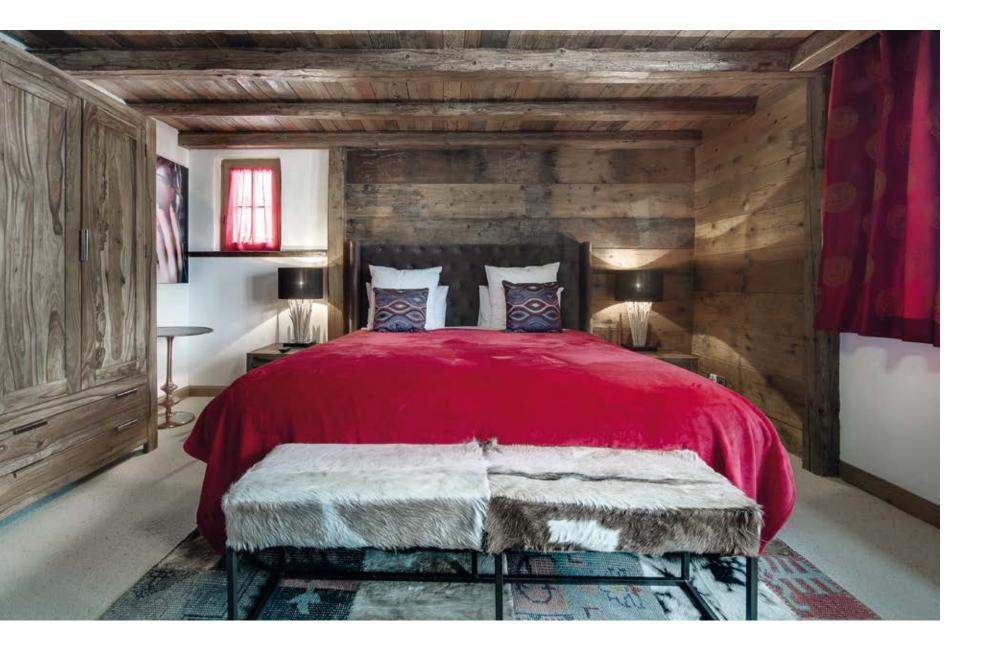

### the BEDROOM & BATHROOM

CHALET LA VIZELLE COURCHEVEL 1850

the DETAILS

Ш

### *the* BEDROOM

the BEDROOM

Ш Ш N >Ц COURCHEVE  $\triangleleft$  $\vdash$ Ш ∢ Т  $\mathbf{O}$ 

the BEDROOM

- 3<sup>RD</sup> FLOOR: LIVING
- Immense living room with TV and Sono, fireplace and bar area
- Large dining room seating (12 persons)
- Fully equipped kitchen
- Children's play room with flatscreen TV and games
- Outdoor terrace wtth BBQ
- Guest toilet
- Elevator