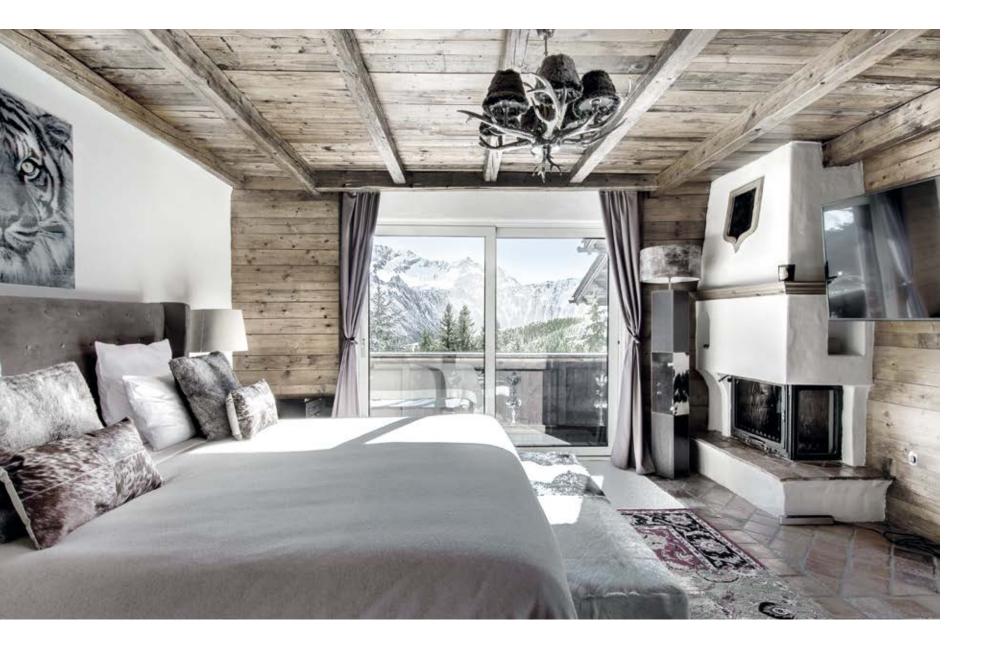

### the BEDROOM & BATHROOM

CHALET LA VIZELLE COURCHEVEL 1850

the DETAILS

Ш

### *the* BEDROOM

the BEDROOM

Ш Ш N >Ц COURCHEVE  $\triangleleft$  $\vdash$ Ш ∢ Т  $\mathbf{O}$ 

the BEDROOM

- 3<sup>RD</sup> FLOOR: LIVING
- Immense living room with TV and Sono, fireplace and bar area
- Large dining room seating (12 persons)
- Fully equipped kitchen
- Children's play room with flatscreen TV and games
- Outdoor terrace wtth BBQ
- Guest toilet
- Elevator