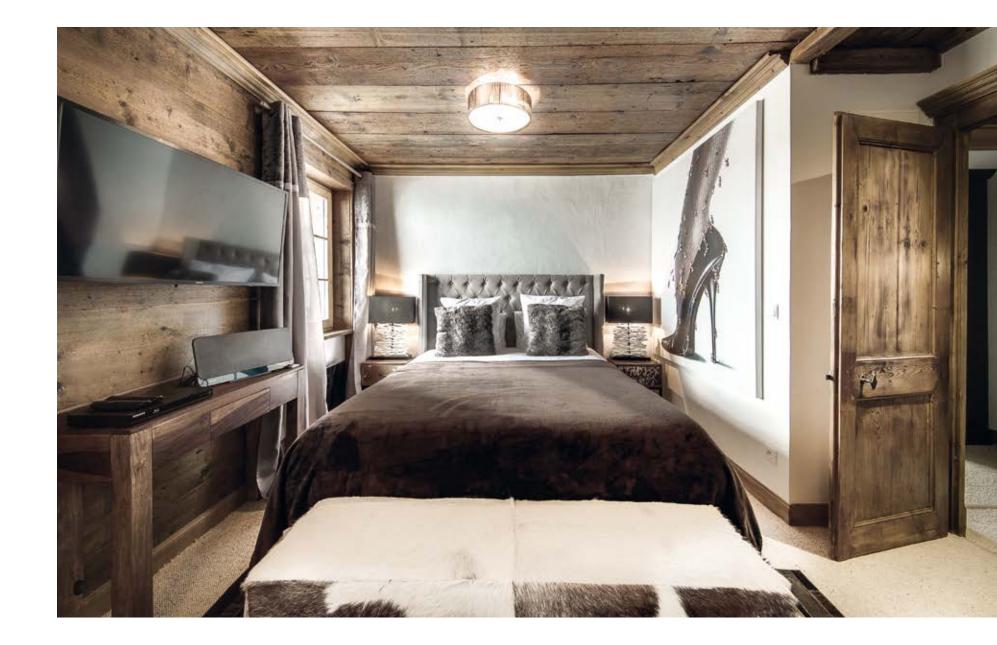

### the BEDROOM & BATHROOM

CHALET LA VIZELLE COURCHEVEL 1850

the DETAILS

Ш

### *the* BEDROOM

the BEDROOM

Ш Ш N >Ц COURCHEVE  $\triangleleft$  $\vdash$ Ш ∢ Т  $\mathbf{O}$ 

the BEDROOM

- 3<sup>RD</sup> FLOOR: LIVING
- Immense living room with TV and Sono, fireplace and bar area
- Large dining room seating (12 persons)
- Fully equipped kitchen
- Children's play room with flatscreen TV and games
- Outdoor terrace wtth BBQ
- Guest toilet
- Elevator