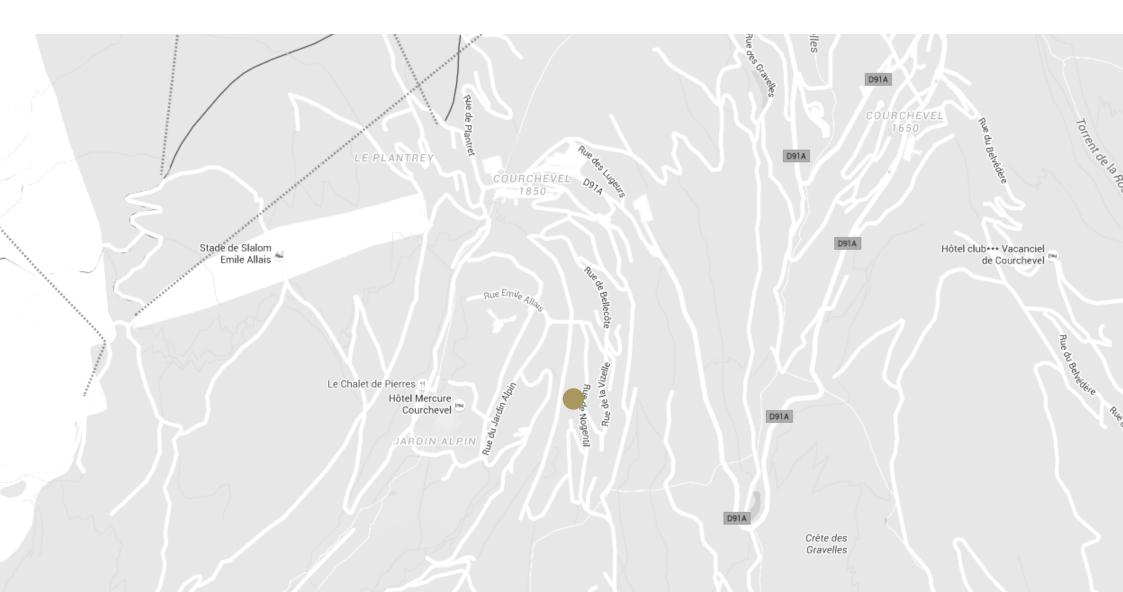

∢ Т  $\mathbf{O}$ 

the BEDROOM

- 3<sup>RD</sup> FLOOR: LIVING
- Immense living room with TV and Sono, fireplace and bar area
- Large dining room seating (12 persons)
- Fully equipped kitchen
- Children's play room with flatscreen TV and games
- Outdoor terrace wtth BBQ
- Guest toilet
- Elevator

### 2<sup>ND</sup> FLOOR: BEDROOMS

- 2 deluxe master bedrooms with television, ensuite bathrooms and wardrobes

- 2 double bedrooms with televsion and ensuite bathrooms

### I <sup>st</sup> FLOOR: BEDROOMS

- 2 large master bedrooms with television and ensuite bathrooms

- 2 double bedrooms with televsion and ensuite bathrooms

### GROUND FLOOR: AMENTIES

- Lounge with TV
- Sauna
- Ski room
- Shower
- WC
- Laundry room
- Room with extra refrigerator



## CHALET LA VIZELLE

### COURCHEVEL 1850