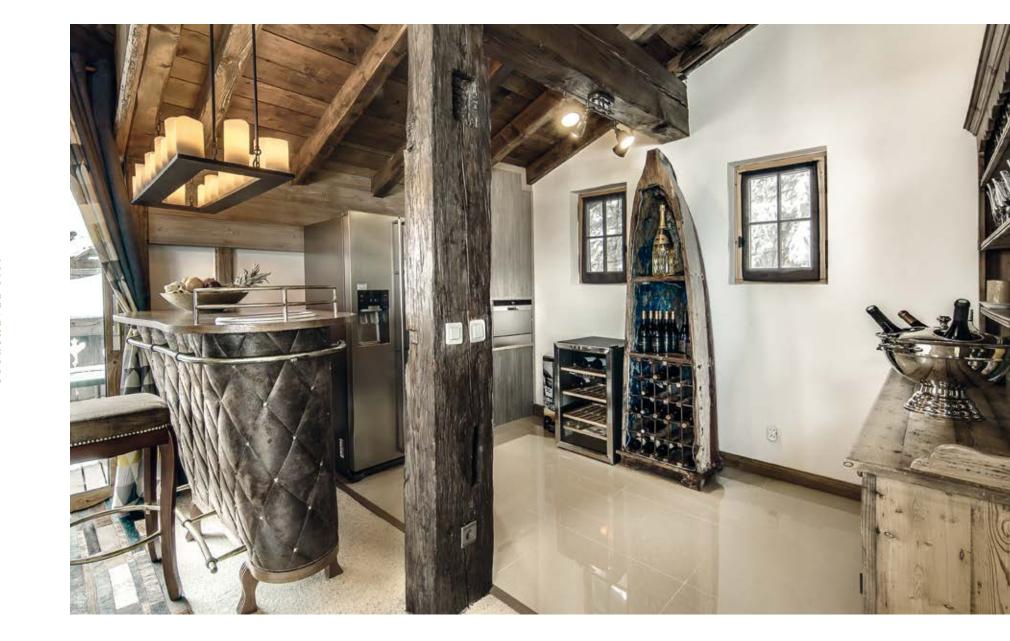

# CHALET LA VIZELLE



### COURCHEVEL 1850



### *t b e* ENTRANCE



8 luxurious bedrooms including 2 deluxe master bedrooms and 6 comfortable double bedrooms, all with ensuite bathrooms

Immense living room with breathtaking views of the mountainous landscape, equipped bar and fireplace

Spacious dining room seating up to 12 people

Fully equipped modern kitchen

Sauna

Ski room

Childrens' play room with flat-screen television and games

Elevator







### the DINING & LIVING ROOM

CHALET LA VIZELLE courchevel 1850







### *the* LIVING ROOM & BAR

CHALET LA VIZELL COURCHEVEL 1850

Ш



### the BEDROOM & BATHROOM

CHALET LA VIZELLE COURCHEVEL 1850







the DETAILS



Ш

### *the* BEDROOM





the BEDROOM



Ш Ш N >Ц COURCHEVE  $\triangleleft$  $\vdash$ Ш ∢ Т  $\mathbf{O}$ 

the BEDROOM

- 3<sup>RD</sup> FLOOR: LIVING
- Immense living room with TV and Sono, fireplace and bar area
- Large dining room seating (12 persons)
- Fully equipped kitchen
- Children's play room with flatscreen TV and games
- Outdoor terrace wtth BBQ
- Guest toilet
- Elevator

### 2<sup>ND</sup> FLOOR: BEDROOMS

- 2 deluxe master bedrooms with television, ensuite bathrooms and wardrobes

- 2 double bedrooms with televsion and ensuite bathrooms

### I <sup>st</sup> FLOOR: BEDROOMS

- 2 large master bedrooms with television and ensu