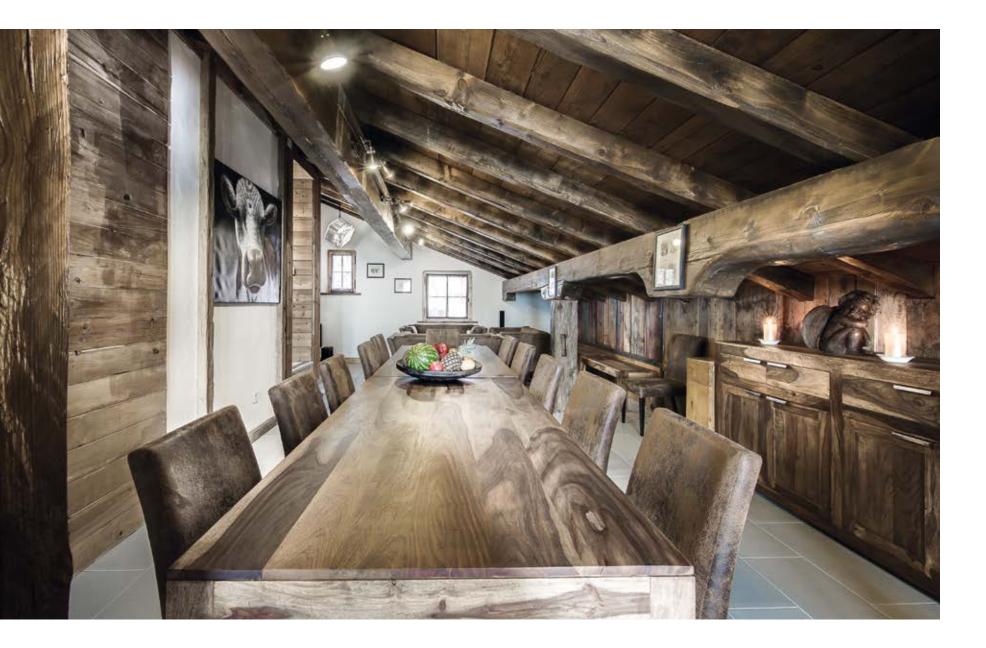

Spacious dining room seating up to 12 people

Fully equipped modern kitchen

Sauna

Ski room

Childrens' play room with flat-screen television and games

Elevator

### the DINING & LIVING ROOM

CHALET LA VIZELLE courchevel 1850