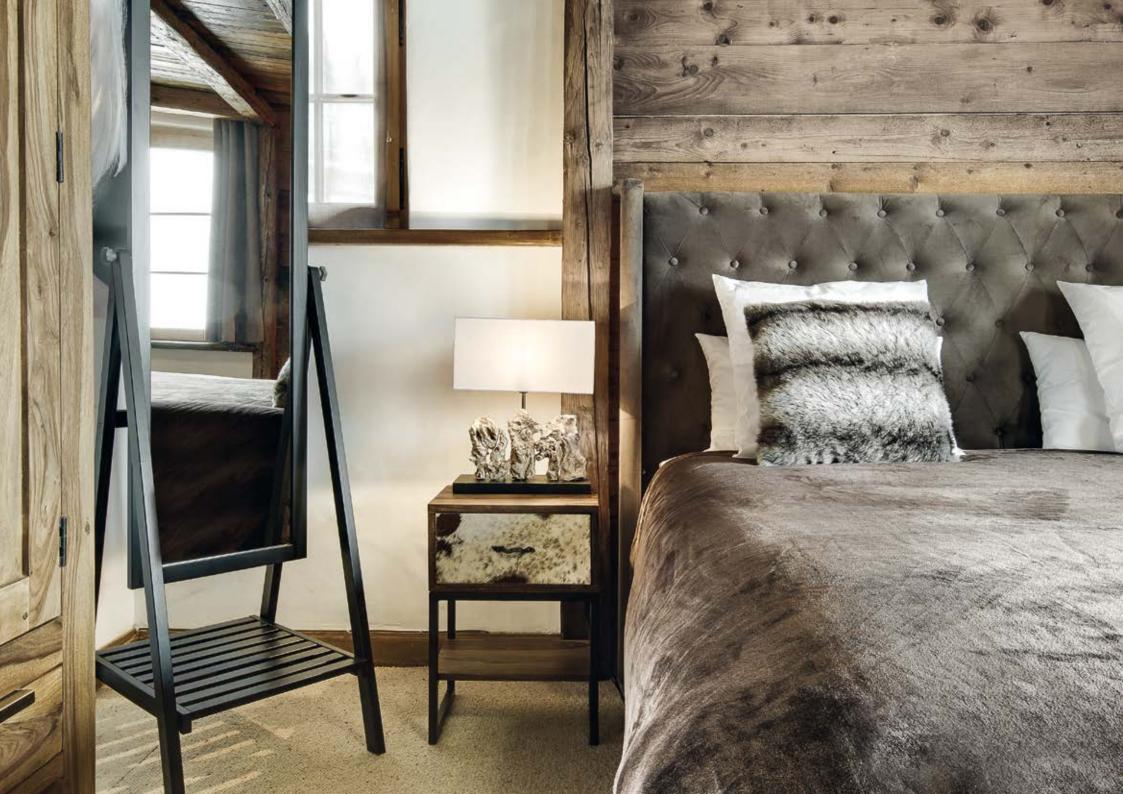

### *the* BEDROOM

the BEDROOM

Ш Ш N >Ц COURCHEVE  $\triangleleft$  $\vdash$ Ш ∢ Т  $\mathbf{O}$ 

the BEDROOM

- 3<sup>RD</sup> FLOOR: LIVING
- Immense living room with TV and Sono, fireplace and bar area
- Large dining room seating (12 persons)
- Fully equipped kitchen
- Children's play room with flatscreen TV and games
- Outdoor terrace wtth BBQ
- Guest toilet
- Elevator