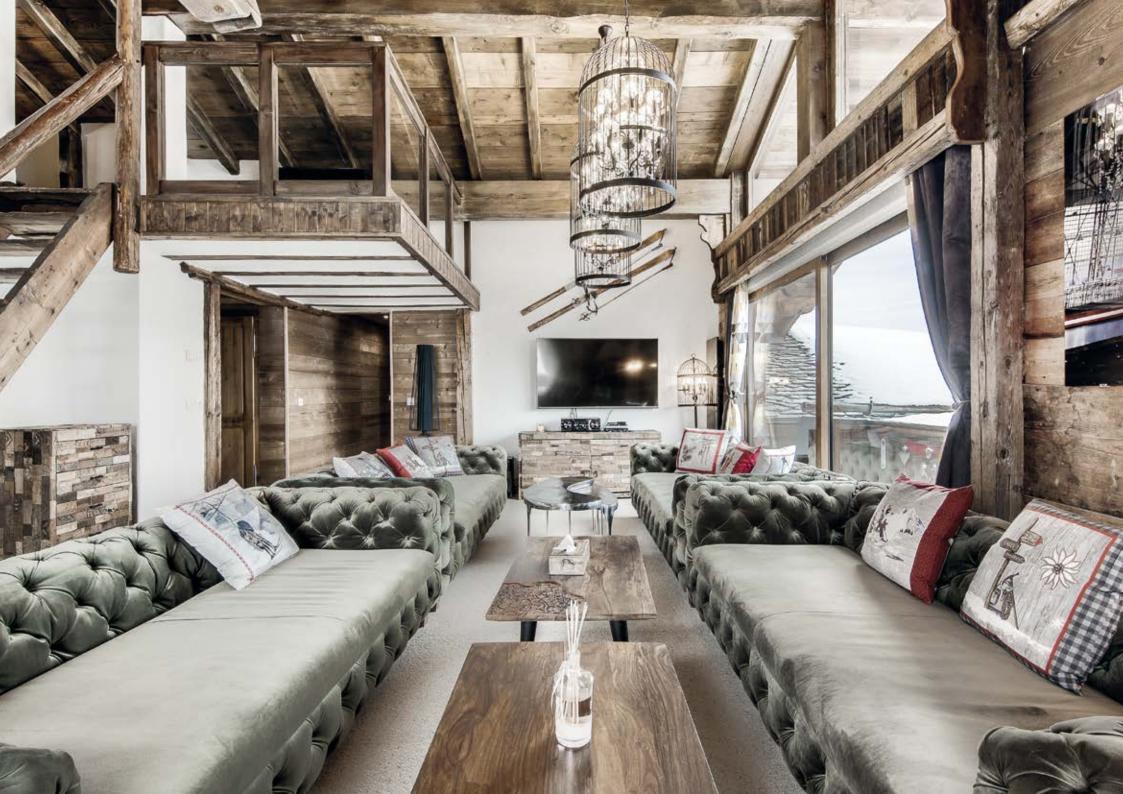

### *t b e* ENTRANCE

8 luxurious bedrooms including 2 deluxe master bedrooms and 6 comfortable double bedrooms, all with ensuite bathrooms

Immense living room with breathtaking views of the mountainous landscape, equipped bar and fireplace

### *the* LIVING ROOM & BAR

CHALET LA VIZELL COURCHEVEL 1850

Ш

### *the* BEDROOM

the BEDROOM

Ш Ш N >Ц COURCHEVE  $\triangleleft$  $\vdash$ Ш ∢ Т  $\mathbf{O}$ 

the BEDROOM

- 3<sup>RD</sup> FLOOR: LIVING
- Immense living room with TV and Sono, fireplace and bar area
- Large dining room seating (12 persons)
- Fully equipped kitchen
- Children's play room with flatscreen TV and games
- Outdoor terrace wtth BBQ
- Guest toilet
- Elevator