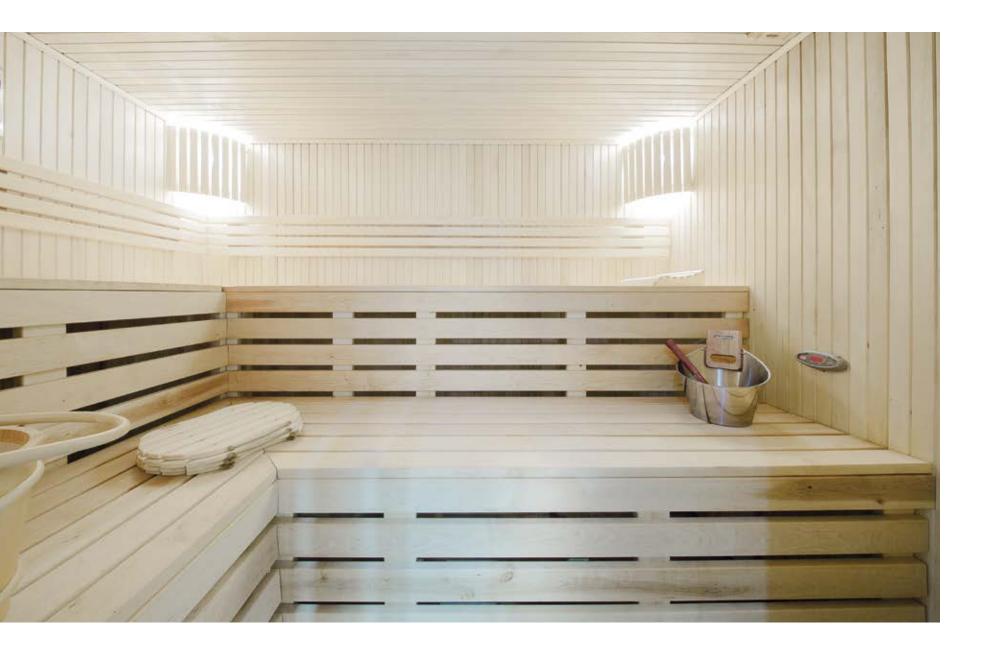

Spacious dining room seating up to 12 people

Fully equipped modern kitchen

Sauna

Ski room

Childrens' play room with flat-screen television and games

Elevator

### GROUND FLOOR: AMENTIES

- Lounge with TV
- Sauna
- Ski room
- Shower
- WC
- Laundry room
- Room with extra refrigerator