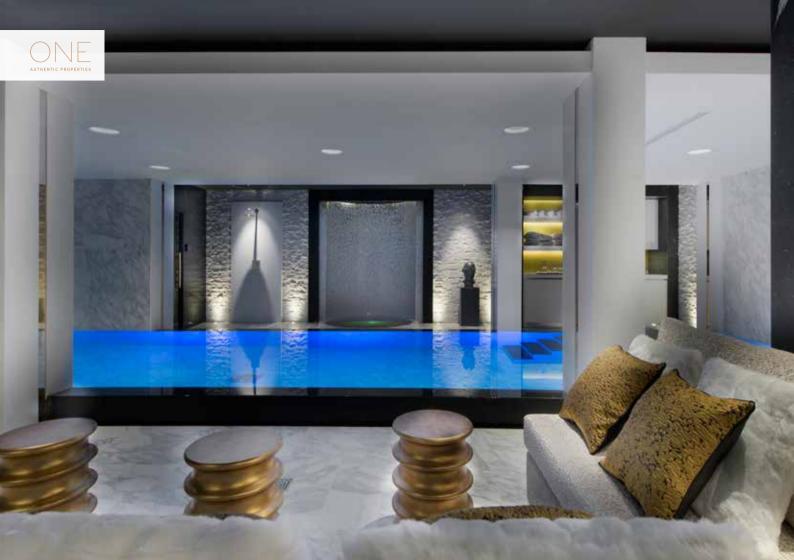

### THE CHALET-HIGHLIGHTS

.

- Sumptuous indoor spa with steam and massage rooms, Jacuzzi and swimming pool
- Exquisite décor blending dark woods, polished stone and unique furnishings
- Ski-to-door access to the prestigious ski runs of Courchevel 1850 at Cospillot
- Luxurious entertaining space built around an open fireplace centrepiece

### FURTHER INFORMATION

Comprising of 6 levels with internal lift and car lift:

- Level +1 : Kitchen, Dining Area, TV area, Salon with open fireplace and Terrace
- Level 0: Master suite with TV area (46 m<sup>2</sup>) with ensuite bathroom, 1 x double Bedroom with ensuite bathroom and entrance hall
- Level 1:3 x double bedrooms with ensuite bathrooms
- Level 2:1 x double bedroom with ensuite bathroom, Ski room and Ski-out
- Level 3 : Garage, Laundry, Staff area, Car lift, Home Cinema, Guest WC and Staff bunk room
- Level 4 : Spa: Pool (10m x 4m), Jacuzzi, Steam room, Relaxing Area, Massage Room, Gym and Sauna