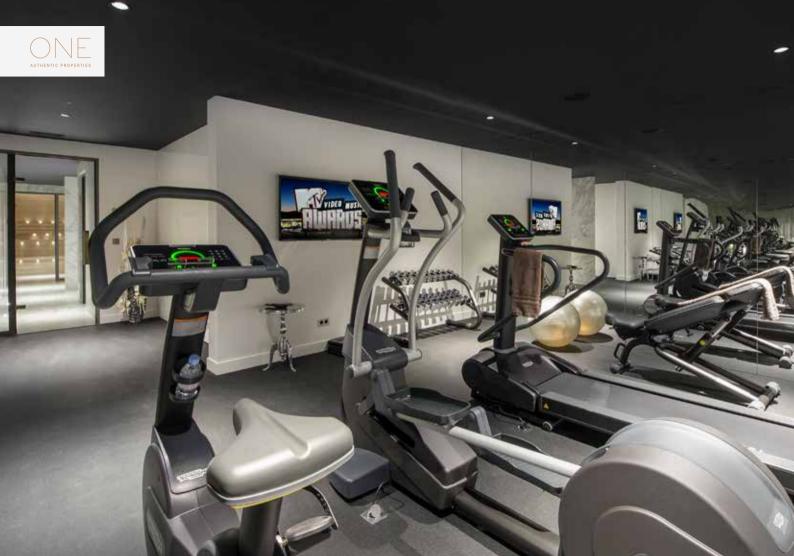

### FURTHER INFORMATION

Comprising of 6 levels with internal lift and car lift:

- Level +1 : Kitchen, Dining Area, TV area, Salon with open fireplace and Terrace
- Level 0: Master suite with TV area (46 m<sup>2</sup>) with ensuite bathroom, 1 x double Bedroom with ensuite bathroom and entrance hall
- Level 1:3 x double bedrooms with ensuite bathrooms
- Level 2:1 x double bedroom with ensuite bathroom, Ski room and Ski-out
- Level 3 : Garage, Laundry, Staff area, Car lift, Home Cinema, Guest WC and Staff bunk room
- Level 4 : Spa: Pool (10m x 4m), Jacuzzi, Steam room, Relaxing Area, Massage Room, Gym and Sauna