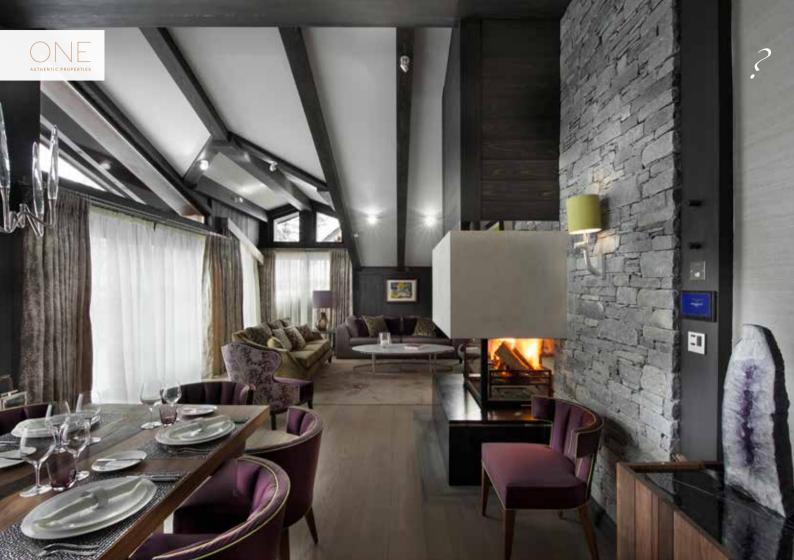

### THE CHALET-HIGHLIGHTS

.

- Sumptuous indoor spa with steam and massage rooms, Jacuzzi and swimming pool
- Exquisite décor blending dark woods, polished stone and unique furnishings
- Ski-to-door access to the prestigious ski runs of Courchevel 1850 at Cospillot
- Luxurious entertaining space built around an open fireplace centrepiece

### FURTHER INFORMATION

Comprising of 6 levels with internal lift and car lift:

- Level +1 : Kitchen, Dining Area, TV area, Salon with open fireplace and Terrace
- Level 0: Master suite with TV area (46 m<sup>2</sup>) with ensuite bathroom, 1 x double Bedroom with ensuite bathroom and entrance hall
- Level 1:3 x double bedrooms with ensuite bathrooms
- Level 2:1 x double bedroom with ensuite bathroom, Ski room and Ski-out
- Level 3 : Garage, Laundry, Staff area, Car lift, Home Cinema, Guest WC and Staff bunk room
- Level 4 : Spa: Pool (10m x 4m), Jacuzzi, Steam room, Relaxing Area, Massage Room, Gym and Sauna