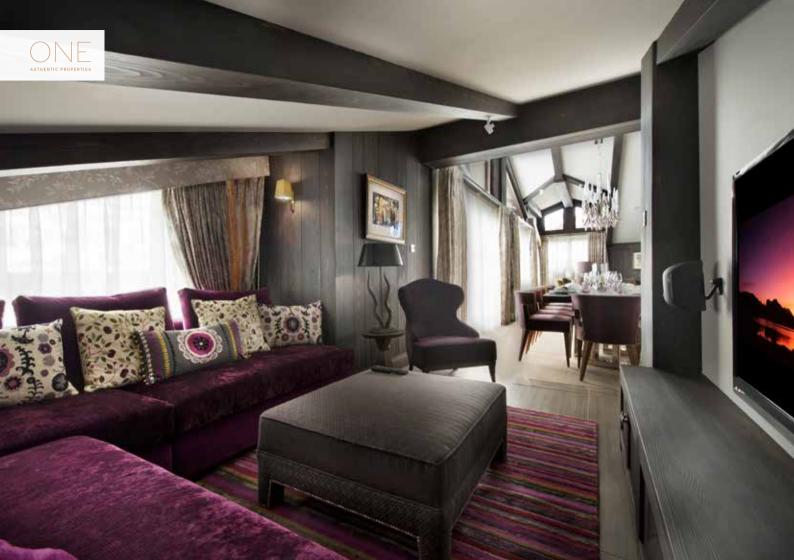

### FURTHER INFORMATION

- Sleeps: 12 people
- Bedrooms: 6
- Bathrooms: 6
- Approx. internal area: 580m<sup>2</sup>
- Master suite (45m<sup>2</sup>) with separate TV area and en-suite bathroom
- Five additional double bedrooms, each with en-suite bathrooms
- Ski room with ski-in/-out access
- Contemporary-design kitchen opening to the spacious dining area
- Satellite TV with French, Russian, Arabic, UK (Sky) and other European channels
- Staff quarters
- Secure garage parking with car lift
- Fully integrated security system
- Wireless internet throughout
- Luxury toiletries in all the bathrooms

### FURTHER INFORMATION

Comprising of 6 levels with internal lift and car lift:

- Level +1 : Kitchen, Dining Area, TV area, Salon with open fireplace and Terrace
- Level 0: Master suite with TV area (46 m<sup>2</sup>) with ensuite bathroom, 1 x double Bedroom with ensuite bathroom and entrance hall
- Level 1:3 x double bedrooms with ensuite bathrooms
- Level 2:1 x double bedroom with ensuite bathroom, Ski room and Ski-out
- Level 3 : Garage, Laundry, Staff area, Car lift, Home Cinema, Guest WC and Staff bunk room
- Level 4 : Spa: Pool (10m x 4m), Jacuzzi, Steam room, Relaxing Area, Massage Room, Gym and Sauna