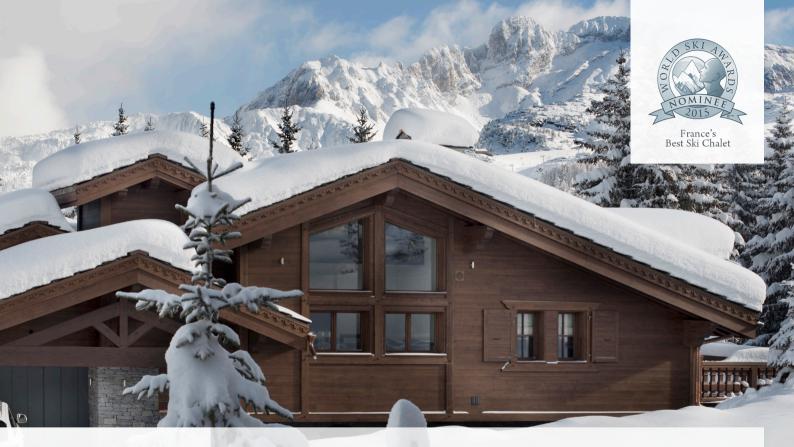

# THE CHALET LE COQUELICOT

## COURCHEVEL 1850

Located in the exclusive Nogentil area of Courchevel, this amazing chalet lets you enjoy the slopes of Les Trois Vallées in ultimate luxury. The world-famous ski runs of Courchevel 1850 lie just outside the door of this charming timber chalet.

### THE CHALET-HIGHLIGHTS

.

- Sumptuous indoor spa with steam and massage rooms, Jacuzzi and swimming pool
- Exquisite décor blending dark woods, polished stone and unique furnishings
- Ski-to-door access to the prestigious ski runs of Courchevel 1850 at Cospillot
- Luxurious entertaining space built around an open fireplace centrepiece