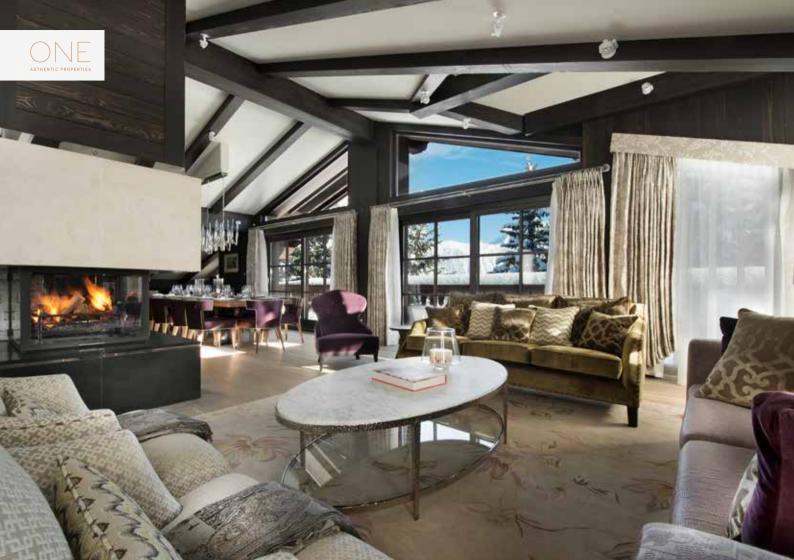

### THE CHALET-HIGHLIGHTS

.

- Sumptuous indoor spa with steam and massage rooms, Jacuzzi and swimming pool
- Exquisite décor blending dark woods, polished stone and unique furnishings
- Ski-to-door access to the prestigious ski runs of Courchevel 1850 at Cospillot
- Luxurious entertaining space built around an open fireplace centrepiece

### FURTHER INFORMATION

Comprising of 6 levels with internal lift and car lift:

- Level +1 : Kitchen, Dining Area, TV area, Salon with open fireplace and Terrace
- Level 0: Master suite with TV area (46 m<sup>2</sup>) with ensuite bathroom, 1 x double Bedroom with ensuite bathroom and entrance hall
- Level 1:3 x double bedrooms with ensuite bathrooms
- Level 2:1 x double bedroom with ensuite bathroom, Ski room and Ski-out
- Level 3 : Garage, Laundry, Staff area, Car lift, Home Cinema, Guest WC and Staff bunk room
- Level 4 : Spa: Pool (10m x 4m), Jacuzzi, Steam room, Relaxing Area, Massage Room, Gym and Sauna