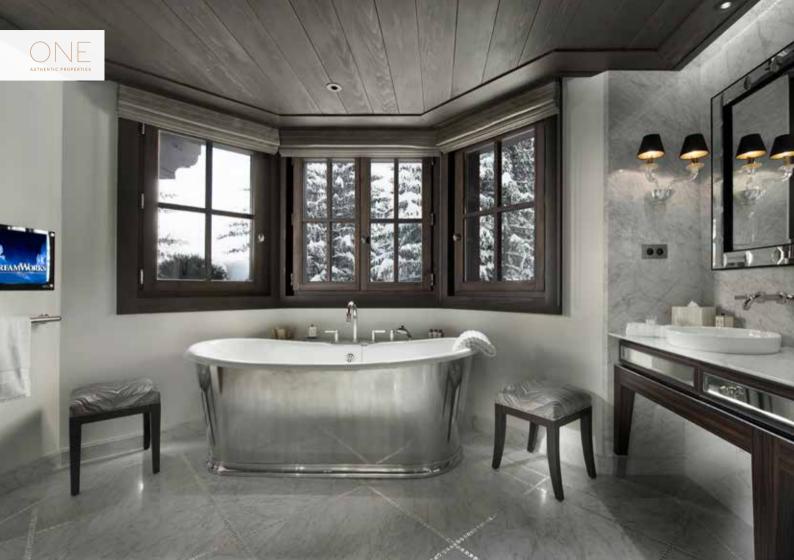

### FURTHER INFORMATION

- Sleeps: 12 people
- Bedrooms: 6
- Bathrooms: 6
- Approx. internal area: 580m<sup>2</sup>
- Master suite (45m<sup>2</sup>) with separate TV area and en-suite bathroom
- Five additional double bedrooms, each with en-suite bathrooms
- Ski room with ski-in/-out access
- Contemporary-design kitchen opening to the spacious dining area
- Satellite TV with French, Russian, Arabic, UK (Sky) and other European channels
- Staff quarters
- Secure garage parking with car lift
- Fully integrated security system
- Wireless internet throughout
- Luxury toiletries in all the bathrooms