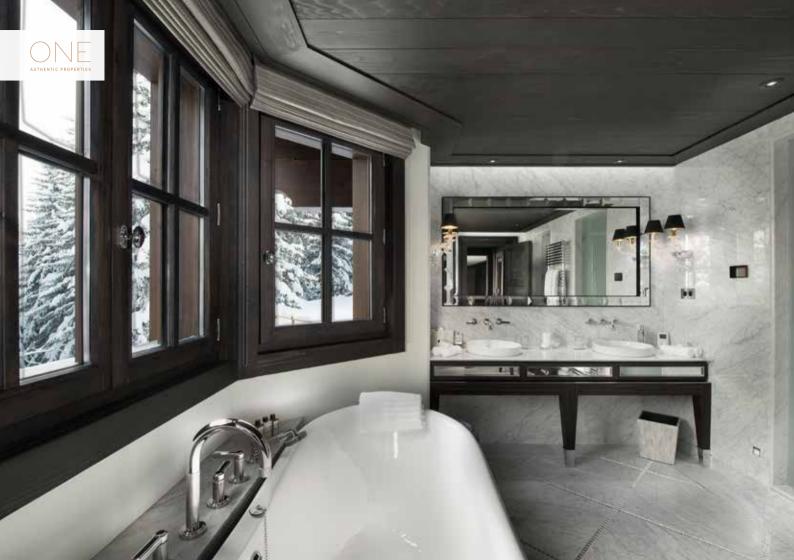

### FURTHER INFORMATION

- Sleeps: 12 people
- Bedrooms: 6
- Bathrooms: 6
- Approx. internal area: 580m<sup>2</sup>
- Master suite (45m<sup>2</sup>) with separate TV area and en-suite bathroom
- Five additional double bedrooms, each with en-suite bathrooms
- Ski room with ski-in/-out access
- Contemporary-design kitchen opening to the spacious dining area
- Satellite TV with French, Russian, Arabic, UK (Sky) and other European channels
- Staff quarters
- Secure garage parking with car lift
- Fully integrated security system
- Wireless internet throughout
- Luxury toiletries in all the bathrooms