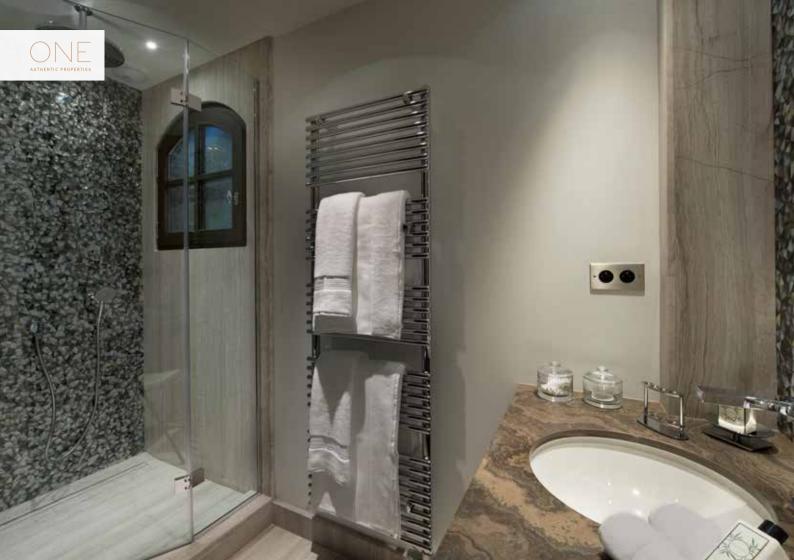

### FURTHER INFORMATION

- Sleeps: 12 people
- Bedrooms: 6
- Bathrooms: 6
- Approx. internal area: 580m<sup>2</sup>
- Master suite (45m<sup>2</sup>) with separate TV area and en-suite bathroom
- Five additional double bedrooms, each with en-suite bathrooms
- Ski room with ski-in/-out access
- Contemporary-design kitchen opening to the spacious dining area
- Satellite TV with French, Russian, Arabic, UK (Sky) and other European channels
- Staff quarters
- Secure garage parking with car lift
- Fully integrated security system
- Wireless internet throughout
- Luxury toiletries in all the bathrooms