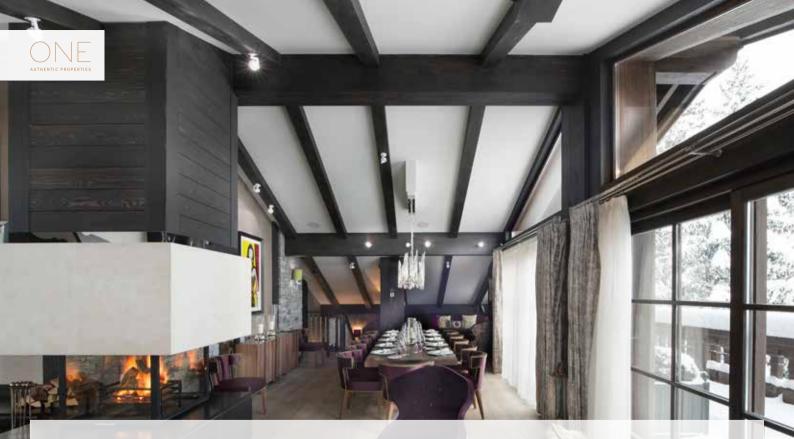

### THE CHALET-HIGHLIGHTS

.

- Sumptuous indoor spa with steam and massage rooms, Jacuzzi and swimming pool
- Exquisite décor blending dark woods, polished stone and unique furnishings
- Ski-to-door access to the prestigious ski runs of Courchevel 1850 at Cospillot
- Luxurious entertaining space built around an open fireplace centrepiece

### FURTHER INFORMATION

Comprising of 6 levels with internal lift and car lift:

- Level +1 : Kitchen, Dining Area, TV area, Salon with open fireplace and Terrace
- Level 0: Master suite with TV area (46 m<sup>2</sup>) with ensuite bathroom, 1 x double Bedroom with ensuite bathroom and entrance hall
- Level 1:3 x double bedrooms with ensuite bathrooms
- Level 2:1 x double bedroom with ensuite bathroom, Ski room and Ski-out
- Level 3 : Garage, Laundry, Staff area, Car lift, Home Cinema, Guest WC and Staff bunk room
- Level 4 : Spa: Pool (10m x 4m), Jacuzzi, Steam room, Relaxing Area, Massage Room, Gym and Sauna