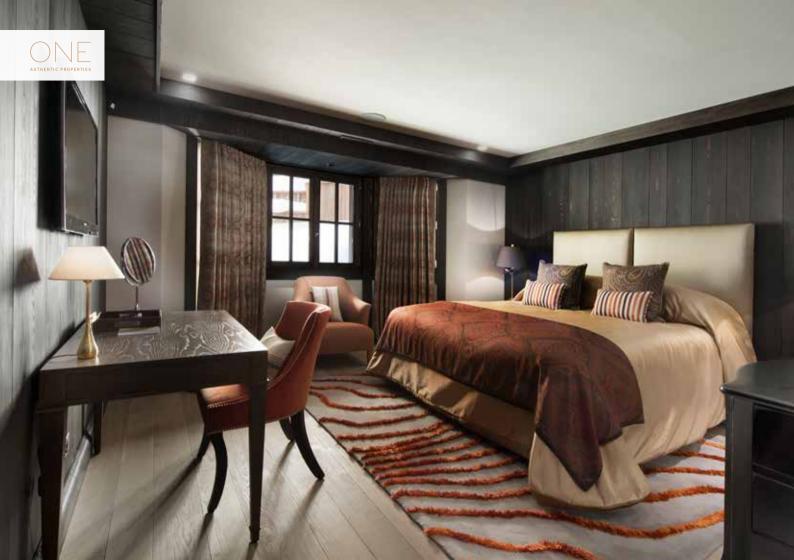

### FURTHER INFORMATION

- Sleeps: 12 people
- Bedrooms: 6
- Bathrooms: 6
- Approx. internal area: 580m<sup>2</sup>
- Master suite (45m<sup>2</sup>) with separate TV area and en-suite bathroom
- Five additional double bedrooms, each with en-suite bathrooms
- Ski room with ski-in/-out access
- Contemporary-design kitchen opening to the spacious dining area
- Satellite TV with French, Russian, Arabic, UK (Sky) and other European channels
- Staff quarters
- Secure garage parking with car lift
- Fully integrated security system
- Wireless internet throughout
- Luxury toiletries in all the bathrooms