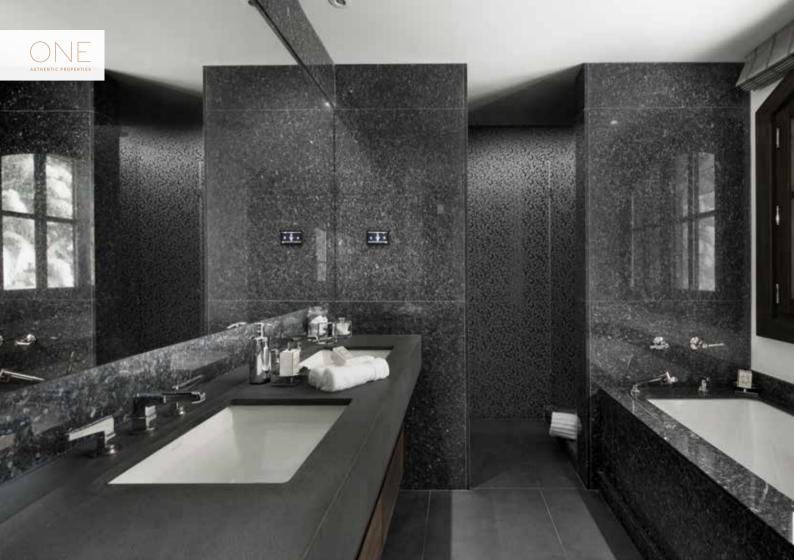

### FURTHER INFORMATION

- Sleeps: 12 people
- Bedrooms: 6
- Bathrooms: 6
- Approx. internal area: 580m<sup>2</sup>
- Master suite (45m<sup>2</sup>) with separate TV area and en-suite bathroom
- Five additional double bedrooms, each with en-suite bathrooms
- Ski room with ski-in/-out access
- Contemporary-design kitchen opening to the spacious dining area
- Satellite TV with French, Russian, Arabic, UK (Sky) and other European channels
- Staff quarters
- Secure garage parking with car lift
- Fully integrated security system
- Wireless internet throughout
- Luxury toiletries in all the bathrooms