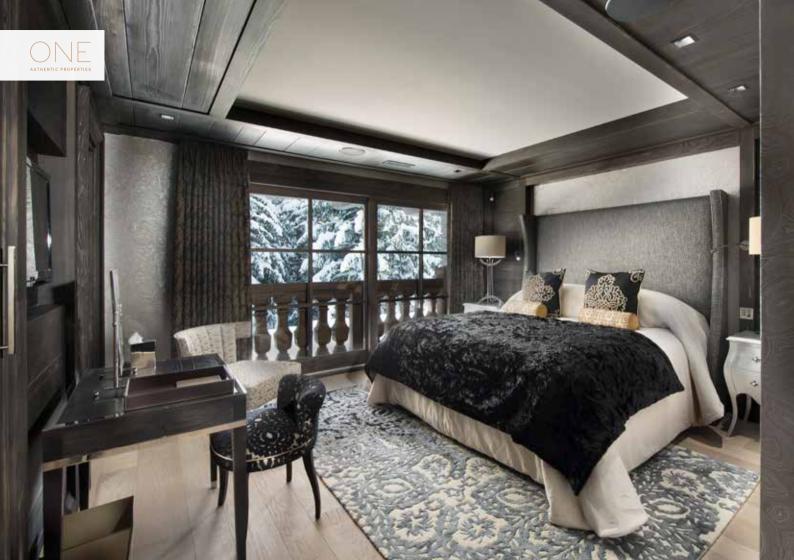

### FURTHER INFORMATION

- Sleeps: 12 people
- Bedrooms: 6
- Bathrooms: 6
- Approx. internal area: 580m<sup>2</sup>
- Master suite (45m<sup>2</sup>) with separate TV area and en-suite bathroom
- Five additional double bedrooms, each with en-suite bathrooms
- Ski room with ski-in/-out access
- Contemporary-design kitchen opening to the spacious dining area
- Satellite TV with French, Russian, Arabic, UK (Sky) and other European channels
- Staff quarters
- Secure garage parking with car lift
- Fully integrated security system
- Wireless internet throughout
- Luxury toiletries in all the bathrooms