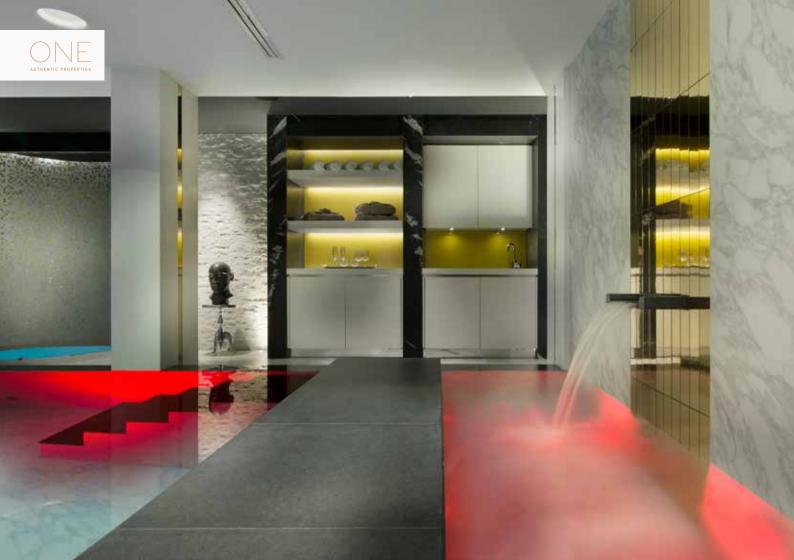

### THE CHALET-HIGHLIGHTS

.

- Sumptuous indoor spa with steam and massage rooms, Jacuzzi and swimming pool
- Exquisite décor blending dark woods, polished stone and unique furnishings
- Ski-to-door access to the prestigious ski runs of Courchevel 1850 at Cospillot
- Luxurious entertaining space built around an open fireplace centrepiece

### FURTHER INFORMATION

Comprising of 6 levels with internal lift and car lift:

- Level +1 : Kitchen, Dining Area, TV area, Salon with open fireplace and Terrace
- Level 0: Master suite with TV area (46 m<sup>2</sup>) with ensuite bathroom, 1 x double Bedroom with ensuite bathroom and entrance hall
- Level 1:3 x double bedrooms with ensuite bathrooms
- Level 2:1 x double bedroom with ensuite bathroom, Ski room and Ski-out
- Level 3 : Garage, Laundry, Staff area, Car lift, Home Cinema, Guest WC and Staff bunk room
- Level 4 : Spa: Pool (10m x 4m), Jacuzzi, Steam room, Relaxing Area, Massage Room, Gym and Sauna