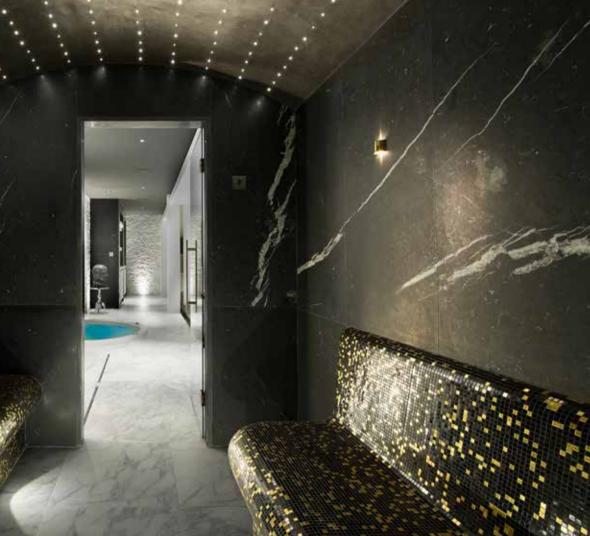

### FURTHER INFORMATION

Comprising of 6 levels with internal lift and car lift:

- Level +1 : Kitchen, Dining Area, TV area, Salon with open fireplace and Terrace
- Level 0: Master suite with TV area (46 m<sup>2</sup>) with ensuite bathroom, 1 x double Bedroom with ensuite bathroom and entrance hall
- Level 1:3 x double bedrooms with ensuite bathrooms
- Level 2:1 x double bedroom with ensuite bathroom, Ski room and Ski-out
- Level 3 : Garage, Laundry, Staff area, Car lift, Home Cinema, Guest WC and Staff bunk room
- Level 4 : Spa: Pool (10m x 4m), Jacuzzi, Steam room, Relaxing Area, Massage Room, Gym and Sauna