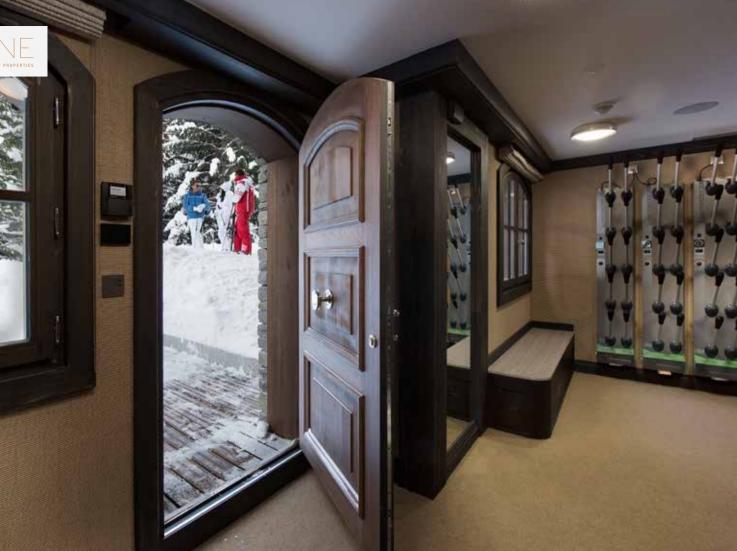

### FURTHER INFORMATION

- Sleeps: 12 people
- Bedrooms: 6
- Bathrooms: 6
- Approx. internal area: 580m<sup>2</sup>
- Master suite (45m<sup>2</sup>) with separate TV area and en-suite bathroom
- Five additional double bedrooms, each with en-suite bathrooms
- Ski room with ski-in/-out access
- Contemporary-design kitchen opening to the spacious dining area
- Satellite TV with French, Russian, Arabic, UK (Sky) and other European channels
- Staff quarters
- Secure garage parking with car lift
- Fully integrated security system
- Wireless internet throughout
- Luxury toiletries in all the bathrooms

### FURTHER INFORMATION

Comprising of 6 levels with internal lift and car lift:

- Level +1 : Kitchen, Dining Area, TV area, Salon with open fireplace and Terrace
- Level 0: Master suite with TV area (46 m<sup>2</sup>) with ensuite bathroom, 1 x double Bedroom with ensuite bathroom and entrance hall
- Level 1:3 x double bedrooms with ensuite bathrooms
- Level 2:1 x double bedroom with ensuite bathroom, Ski room and Ski-out
- Level 3 : Garage, Laundry, Staff area, Car lift, Home Cinema, Guest WC and Staff bunk room
- Level 4 : Spa: Pool (10m x 4m), Jacuzzi, Steam room, Relaxing Area, Massage Room, Gym and Sauna