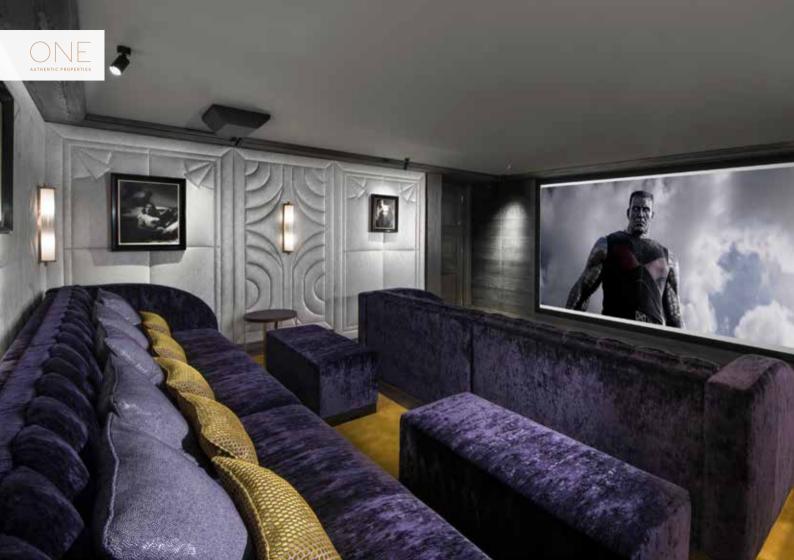

### FURTHER INFORMATION

Comprising of 6 levels with internal lift and car lift:

- Level +1 : Kitchen, Dining Area, TV area, Salon with open fireplace and Terrace
- Level 0: Master suite with TV area (46 m<sup>2</sup>) with ensuite bathroom, 1 x double Bedroom with ensuite bathroom and entrance hall
- Level 1:3 x double bedrooms with ensuite bathrooms
- Level 2:1 x double bedroom with ensuite bathroom, Ski room and Ski-out
- Level 3 : Garage, Laundry, Staff area, Car lift, Home Cinema, Guest WC and Staff bunk room
- Level 4 : Spa: Pool (10m x 4m), Jacuzzi, Steam room, Relaxing Area, Massage Room, Gym and Sauna