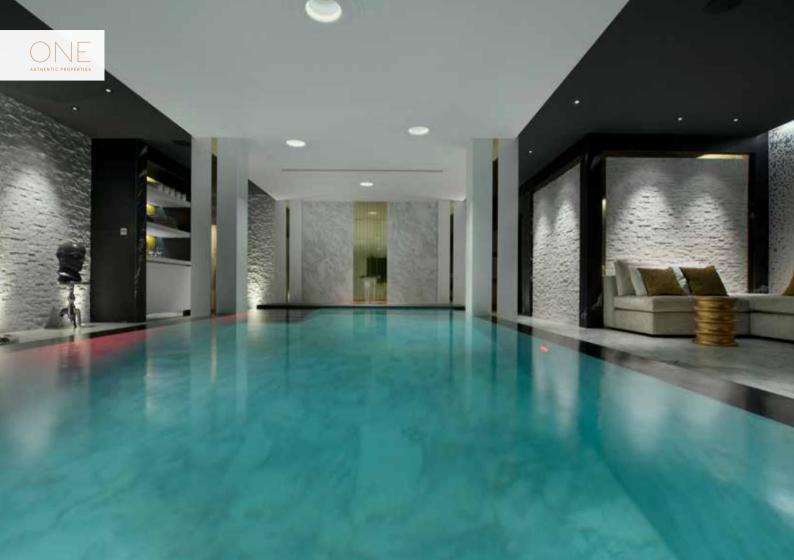

### THE CHALET-HIGHLIGHTS

.

- Sumptuous indoor spa with steam and massage rooms, Jacuzzi and swimming pool
- Exquisite décor blending dark woods, polished stone and unique furnishings
- Ski-to-door access to the prestigious ski runs of Courchevel 1850 at Cospillot
- Luxurious entertaining space built around an open fireplace centrepiece

### FURTHER INFORMATION

Comprising of 6 levels with internal lift and car lift:

- Level +1 : Kitchen, Dining Area, TV area, Salon with open fireplace and Terrace
- Level 0: Master suite with TV area (46 m<sup>2</sup>) with ensuite bathroom, 1 x double Bedroom with ensuite bathroom and entrance hall
- Level 1:3 x double bedrooms with ensuite bathrooms
- Level 2:1 x double bedroom with ensuite bathroom, Ski room and Ski-out
- Level 3 : Garage, Laundry, Staff area, Car lift, Home Cinema, Guest WC and Staff bunk room
- Level 4 : Spa: Pool (10m x 4m), Jacuzzi, Steam room, Relaxing Area, Massage Room, Gym and Sauna