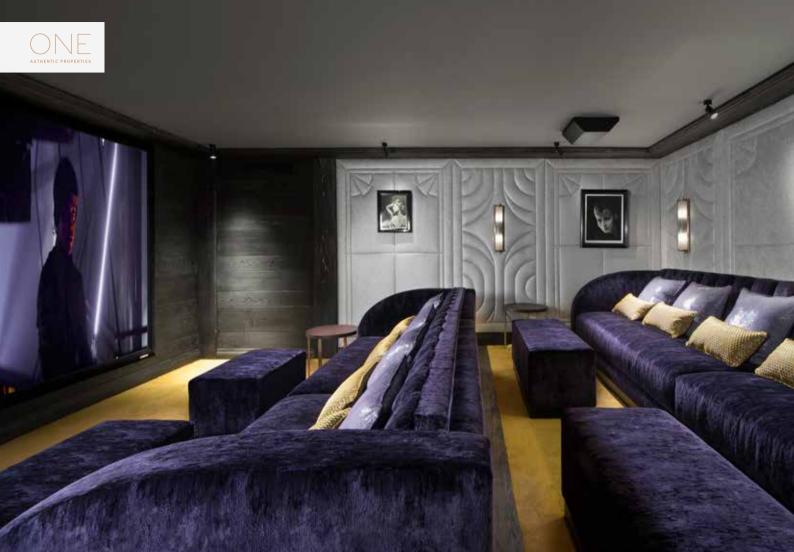

### FURTHER INFORMATION

Comprising of 6 levels with internal lift and car lift:

- Level +1 : Kitchen, Dining Area, TV area, Salon with open fireplace and Terrace
- Level 0: Master suite with TV area (46 m<sup>2</sup>) with ensuite bathroom, 1 x double Bedroom with ensuite bathroom and entrance hall
- Level 1:3 x double bedrooms with ensuite bathrooms
- Level 2:1 x double bedroom with ensuite bathroom, Ski room and Ski-out
- Level 3 : Garage, Laundry, Staff area, Car lift, Home Cinema, Guest WC and Staff bunk room
- Level 4 : Spa: Pool (10m x 4m), Jacuzzi, Steam room, Relaxing Area, Massage Room, Gym and Sauna