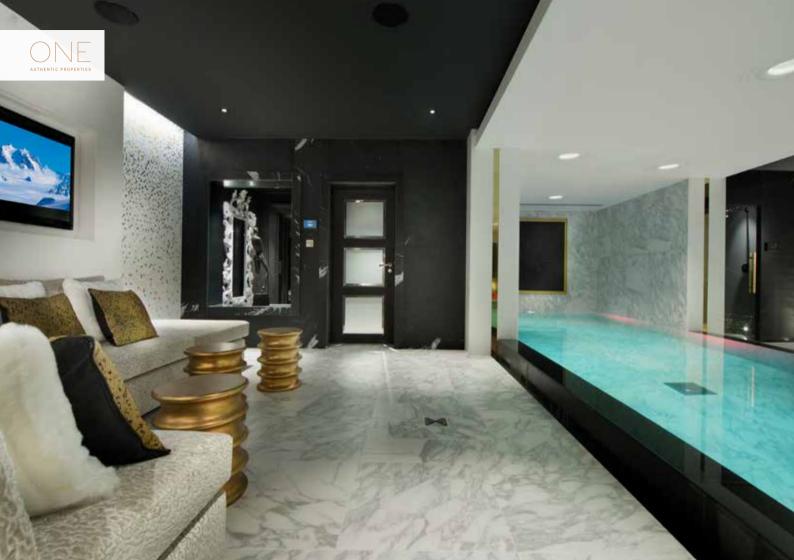

### THE CHALET-HIGHLIGHTS

.

- Sumptuous indoor spa with steam and massage rooms, Jacuzzi and swimming pool
- Exquisite décor blending dark woods, polished stone and unique furnishings
- Ski-to-door access to the prestigious ski runs of Courchevel 1850 at Cospillot
- Luxurious entertaining space built around an open fireplace centrepiece

### FURTHER INFORMATION

Comprising of 6 levels with internal lift and car lift:

- Level +1 : Kitchen, Dining Area, TV area, Salon with open fireplace and Terrace
- Level 0: Master suite with TV area (46 m<sup>2</sup>) with ensuite bathroom, 1 x double Bedroom with ensuite bathroom and entrance hall
- Level 1:3 x double bedrooms with ensuite bathrooms
- Level 2:1 x double bedroom with ensuite bathroom, Ski room and Ski-out
- Level 3 : Garage, Laundry, Staff area, Car lift, Home Cinema, Guest WC and Staff bunk room
- Level 4 : Spa: Pool (10m x 4m), Jacuzzi, Steam room, Relaxing Area, Massage Room, Gym and Sauna