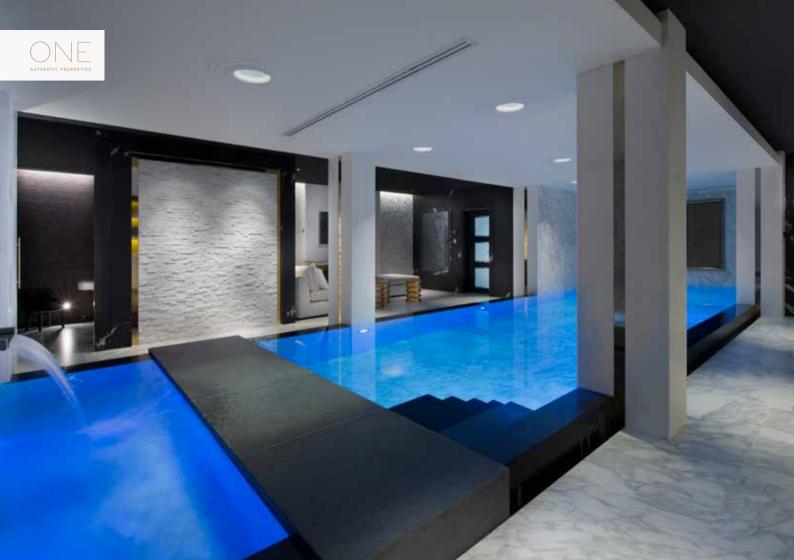

### THE CHALET-HIGHLIGHTS

.

- Sumptuous indoor spa with steam and massage rooms, Jacuzzi and swimming pool
- Exquisite décor blending dark woods, polished stone and unique furnishings
- Ski-to-door access to the prestigious ski runs of Courchevel 1850 at Cospillot
- Luxurious entertaining space built around an open fireplace centrepiece

### FURTHER INFORMATION

Comprising of 6 levels with internal lift and car lift:

- Level +1 : Kitchen, Dining Area, TV area, Salon with open fireplace and Terrace
- Level 0: Master suite with TV area (46 m<sup>2</sup>) with ensuite bathroom, 1 x double Bedroom with ensuite bathroom and entrance hall
- Level 1:3 x double bedrooms with ensuite bathrooms
- Level 2:1 x double bedroom with ensuite bathroom, Ski room and Ski-out
- Level 3 : Garage, Laundry, Staff area, Car lift, Home Cinema, Guest WC and Staff bunk room
- Level 4 : Spa: Pool (10m x 4m), Jacuzzi, Steam room, Relaxing Area, Massage Room, Gym and Sauna