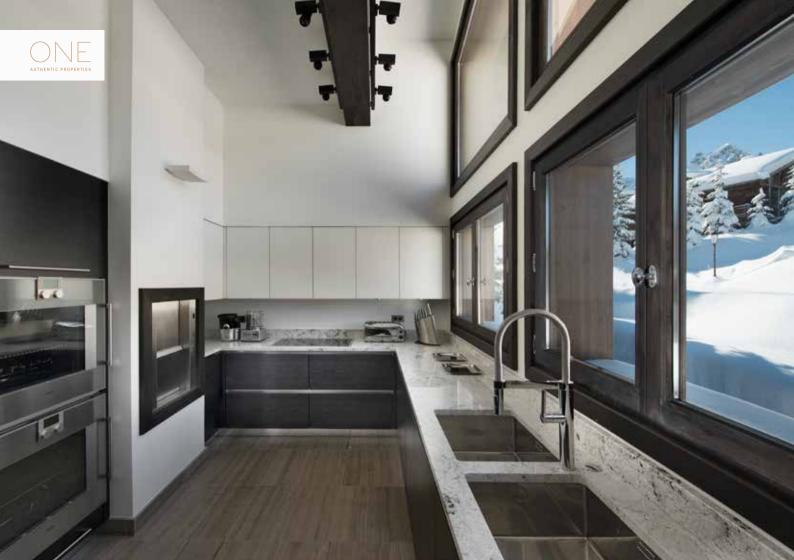

### FURTHER INFORMATION

- Sleeps: 12 people
- Bedrooms: 6
- Bathrooms: 6
- Approx. internal area: 580m<sup>2</sup>
- Master suite (45m<sup>2</sup>) with separate TV area and en-suite bathroom
- Five additional double bedrooms, each with en-suite bathrooms
- Ski room with ski-in/-out access
- Contemporary-design kitchen opening to the spacious dining area
- Satellite TV with French, Russian, Arabic, UK (Sky) and other European channels
- Staff quarters
- Secure garage parking with car lift
- Fully integrated security system
- Wireless internet throughout
- Luxury toiletries in all the bathrooms

### FURTHER INFORMATION

Comprising of 6 levels with internal lift and car lift:

- Level +1 : Kitchen, Dining Area, TV area, Salon with open fireplace and Terrace
- Level 0: Master suite with TV area (46 m<sup>2</sup>) with ensuite bathroom, 1 x double Bedroom with ensuite bathroom and entrance hall
- Level 1:3 x double bedrooms with ensuite bathrooms
- Level 2:1 x double bedroom with ensuite bathroom, Ski room and Ski-out
- Level 3 : Garage, Laundry, Staff area, Car lift, Home Cinema, Guest WC and Staff bunk room
- Level 4 : Spa: Pool (10m x 4m), Jacuzzi, Steam room, Relaxing Area, Massage Room, Gym and Sauna