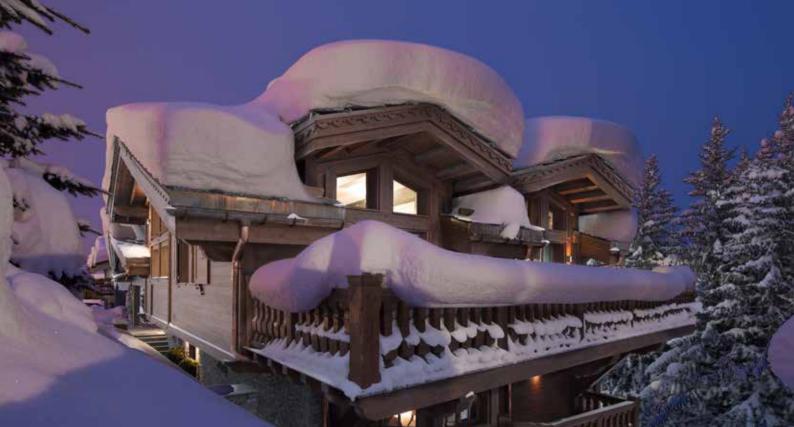

## COURCHEVEL 1850

Located in the exclusive Nogentil area of Courchevel, this amazing chalet lets you enjoy the slopes of Les Trois Vallées in ultimate luxury. The world-famous ski runs of Courchevel 1850 lie just outside the door of this charming timber chalet.

### THE CHALET-HIGHLIGHTS

.

- Sumptuous indoor spa with steam and massage rooms, Jacuzzi and swimming pool
- Exquisite décor blending dark woods, polished stone and unique furnishings
- Ski-to-door access to the prestigious ski runs of Courchevel 1850 at Cospillot
- Luxurious entertaining space built around an open fireplace centrepiece