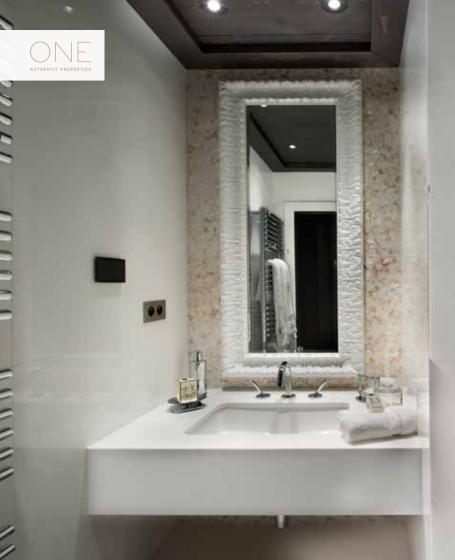

### FURTHER INFORMATION

- Sleeps: 12 people
- Bedrooms: 6
- Bathrooms: 6
- Approx. internal area: 580m<sup>2</sup>
- Master suite (45m<sup>2</sup>) with separate TV area and en-suite bathroom
- Five additional double bedrooms, each with en-suite bathrooms
- Ski room with ski-in/-out access
- Contemporary-design kitchen opening to the spacious dining area
- Satellite TV with French, Russian, Arabic, UK (Sky) and other European channels
- Staff quarters
- Secure garage parking with car lift
- Fully integrated security system
- Wireless internet throughout
- Luxury toiletries in all the bathrooms