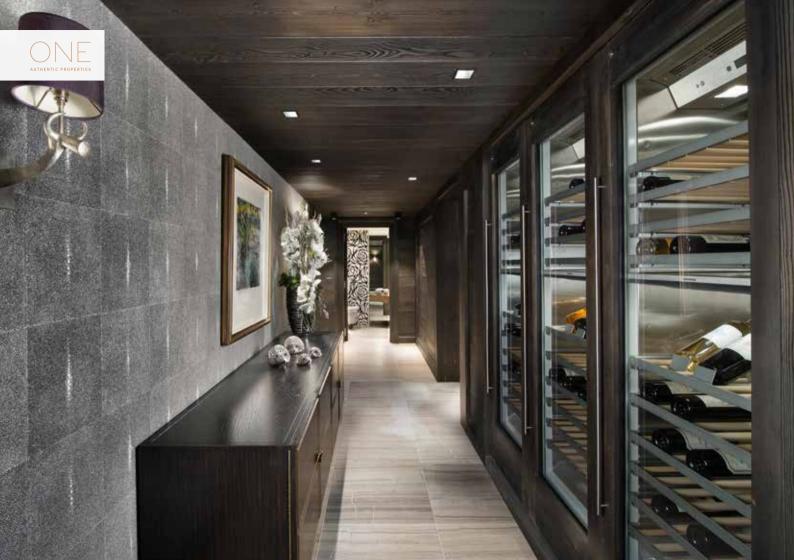

### FURTHER INFORMATION

- Sleeps: 12 people
- Bedrooms: 6
- Bathrooms: 6
- Approx. internal area: 580m<sup>2</sup>
- Master suite (45m<sup>2</sup>) with separate TV area and en-suite bathroom
- Five additional double bedrooms, each with en-suite bathrooms
- Ski room with ski-in/-out access
- Contemporary-design kitchen opening to the spacious dining area
- Satellite TV with French, Russian, Arabic, UK (Sky) and other European channels
- Staff quarters
- Secure garage parking with car lift
- Fully integrated security system
- Wireless internet throughout
- Luxury toiletries in all the bathrooms