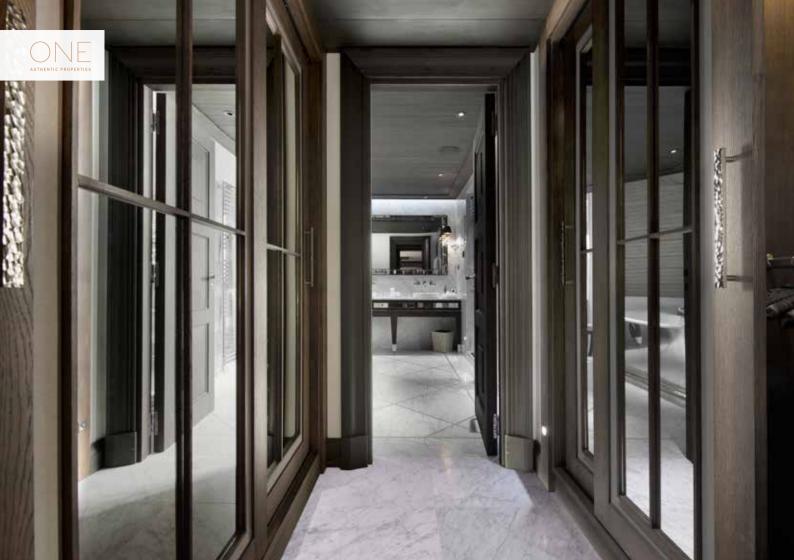

### FURTHER INFORMATION

- Sleeps: 12 people
- Bedrooms: 6
- Bathrooms: 6
- Approx. internal area: 580m<sup>2</sup>
- Master suite (45m<sup>2</sup>) with separate TV area and en-suite bathroom
- Five additional double bedrooms, each with en-suite bathrooms
- Ski room with ski-in/-out access
- Contemporary-design kitchen opening to the spacious dining area
- Satellite TV with French, Russian, Arabic, UK (Sky) and other European channels
- Staff quarters
- Secure garage parking with car lift
- Fully integrated security system
- Wireless internet throughout
- Luxury toiletries in all the bathrooms