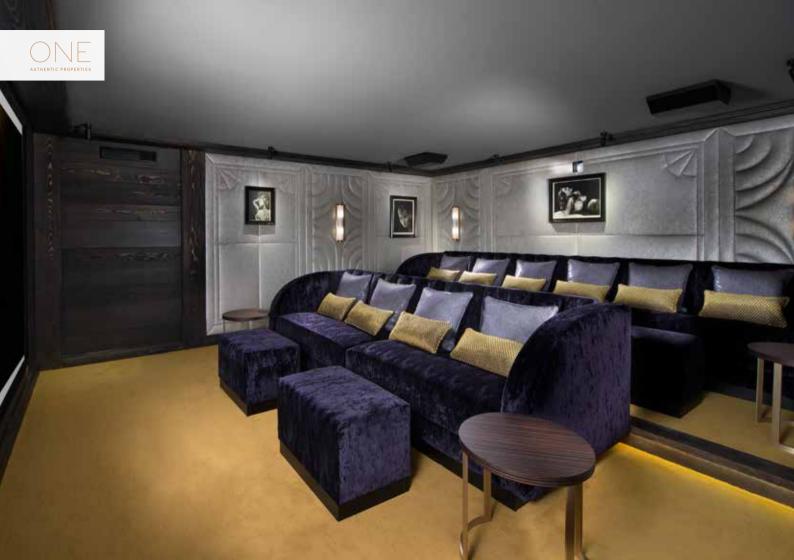

### FURTHER INFORMATION

Comprising of 6 levels with internal lift and car lift:

- Level +1 : Kitchen, Dining Area, TV area, Salon with open fireplace and Terrace
- Level 0: Master suite with TV area (46 m<sup>2</sup>) with ensuite bathroom, 1 x double Bedroom with ensuite bathroom and entrance hall
- Level 1:3 x double bedrooms with ensuite bathrooms
- Level 2:1 x double bedroom with ensuite bathroom, Ski room and Ski-out
- Level 3 : Garage, Laundry, Staff area, Car lift, Home Cinema, Guest WC and Staff bunk room
- Level 4 : Spa: Pool (10m x 4m), Jacuzzi, Steam room, Relaxing Area, Massage Room, Gym and Sauna