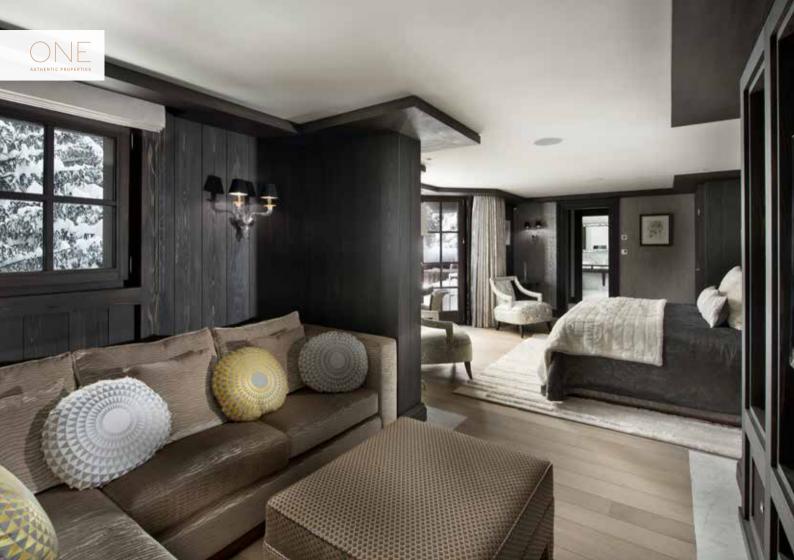

### FURTHER INFORMATION

- Sleeps: 12 people
- Bedrooms: 6
- Bathrooms: 6
- Approx. internal area: 580m<sup>2</sup>
- Master suite (45m<sup>2</sup>) with separate TV area and en-suite bathroom
- Five additional double bedrooms, each with en-suite bathrooms
- Ski room with ski-in/-out access
- Contemporary-design kitchen opening to the spacious dining area
- Satellite TV with French, Russian, Arabic, UK (Sky) and other European channels
- Staff quarters
- Secure garage parking with car lift
- Fully integrated security system
- Wireless internet throughout
- Luxury toiletries in all the bathrooms

### FURTHER INFORMATION

Comprising of 6 levels with internal lift and car lift:

- Level +1 : Kitchen, Dining Area, TV area, Salon with open fireplace and Terrace
- Level 0: Master suite with TV area (46 m<sup>2</sup>) with ensuite bathroom, 1 x double Bedroom with ensuite bathroom and entrance hall
- Level 1:3 x double bedrooms with ensuite bathrooms
- Level 2:1 x double bedroom with ensuite bathroom, Ski room and Ski-out
- Level 3 : Garage, Laundry, Staff area, Car lift, Home Cinema, Guest WC and Staff bunk room
- Level 4 : Spa: Pool (10m x 4m), Jacuzzi, Steam room, Relaxing Area, Massage Room, Gym and Sauna