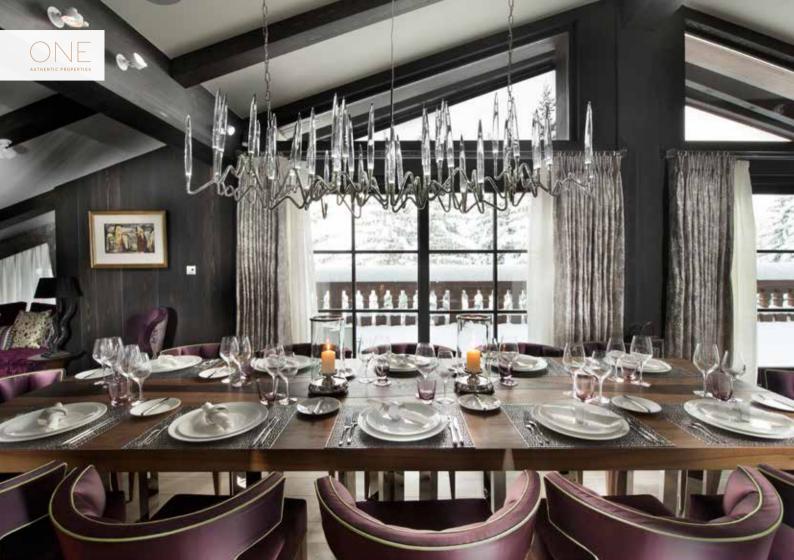

### FURTHER INFORMATION

- Sleeps: 12 people
- Bedrooms: 6
- Bathrooms: 6
- Approx. internal area: 580m<sup>2</sup>
- Master suite (45m<sup>2</sup>) with separate TV area and en-suite bathroom
- Five additional double bedrooms, each with en-suite bathrooms
- Ski room with ski-in/-out access
- Contemporary-design kitchen opening to the spacious dining area
- Satellite TV with French, Russian, Arabic, UK (Sky) and other European channels
- Staff quarters
- Secure garage parking with car lift
- Fully integrated security system
- Wireless internet throughout
- Luxury toiletries in all the bathrooms

### FURTHER INFORMATION

Comprising of 6 levels with internal lift and car lift:

- Level +1 : Kitchen, Dining Area, TV area, Salon with open fireplace and Terrace
- Level 0: Master suite with TV area (46 m<sup>2</sup>) with ensuite bathroom, 1 x double Bedroom with ensuite bathroom and entrance hall
- Level 1:3 x double bedrooms with ensuite bathrooms
- Level 2:1 x double bedroom with ensuite bathroom, Ski room and Ski-out
- Level 3 : Garage, Laundry, Staff area, Car lift, Home Cinema, Guest WC and Staff bunk room
- Level 4 : Spa: Pool (10m x 4m), Jacuzzi, Steam room, Relaxing Area, Massage Room, Gym and Sauna