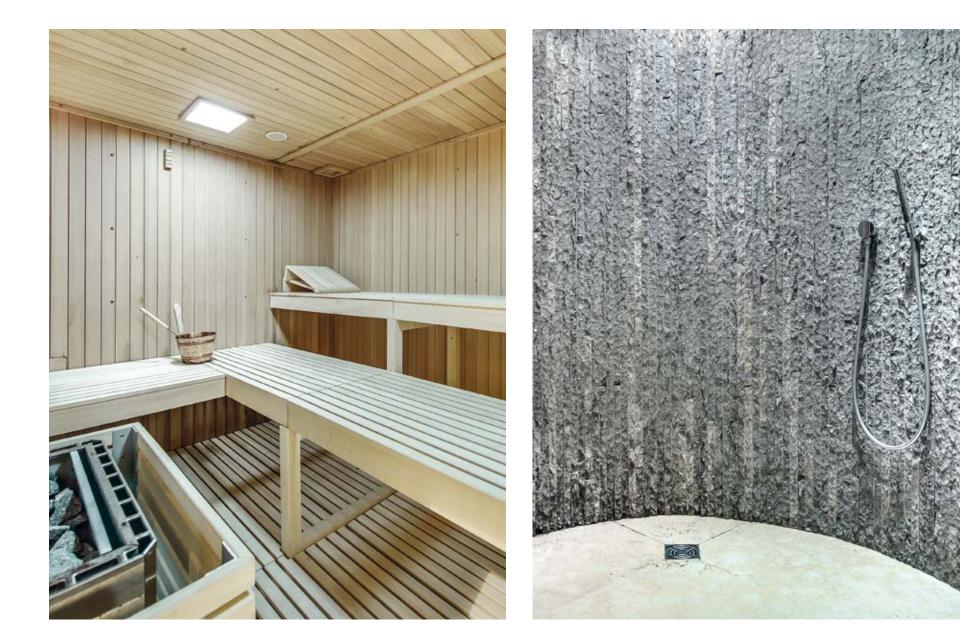

#### the SKI ROOM

#### the SPA & POOL

the SAUNA

Ш

the CINEMA

L A C K P E A courchevel 1850

Ш

۲

*the* BAR

LEVEL – I SPA AREA Magnificent swimming pool 14x4 m with lounge space around Jacuzzy, Hammam, Sauna, UV cabine, Douche Gym (Technogym equipment, minibar) Massage room Changing room, shower Laundry

LEVEL – 2 : Garage for 3 cars Ski room: acess to the slope across the road Toilettes