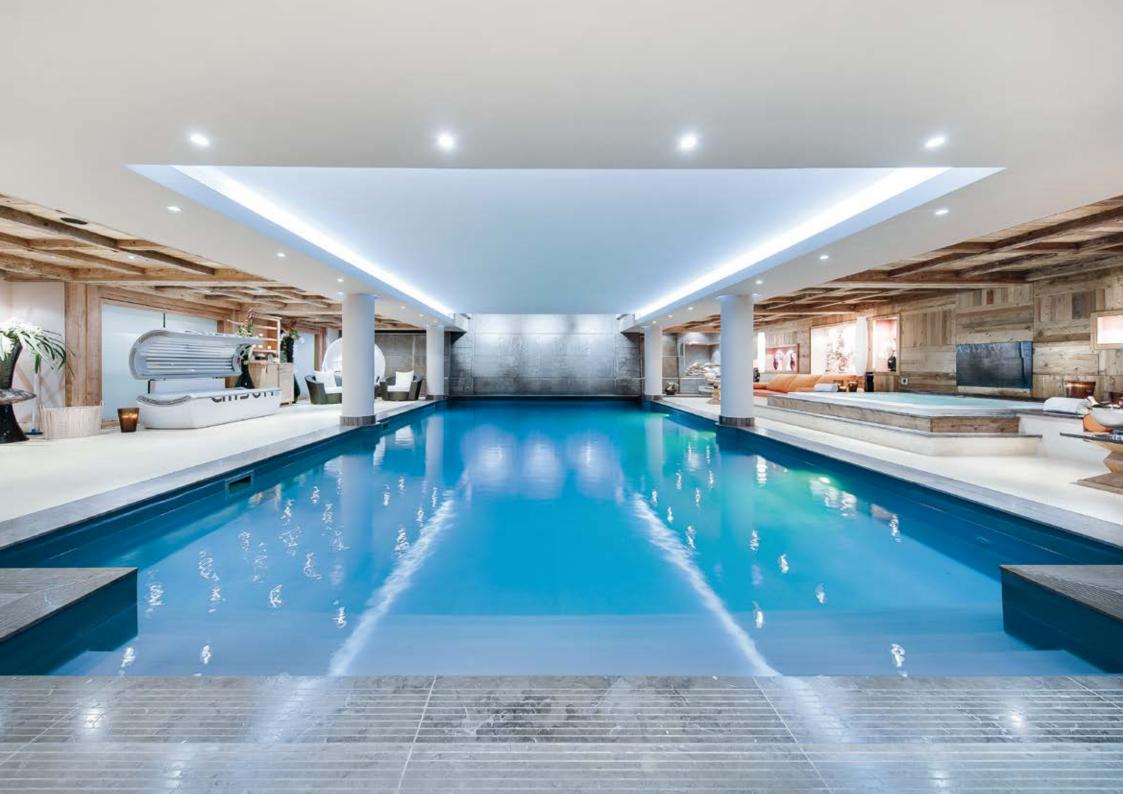

#### the SPA & POOL

the SAUNA

Ш

the CINEMA

L A C K P E A courchevel 1850

Ш

۲

*the* BAR

LEVEL – I SPA AREA Magnificent swimming pool 14x4 m with lounge space around Jacuzzy, Hammam, Sauna, UV cabine, Douche Gym (Technogym equipment, minibar) Massage room Changing room, shower Laundry

LEVEL – 2 : Garage for 3 cars Ski room: acess to the slope across the road Toilettes