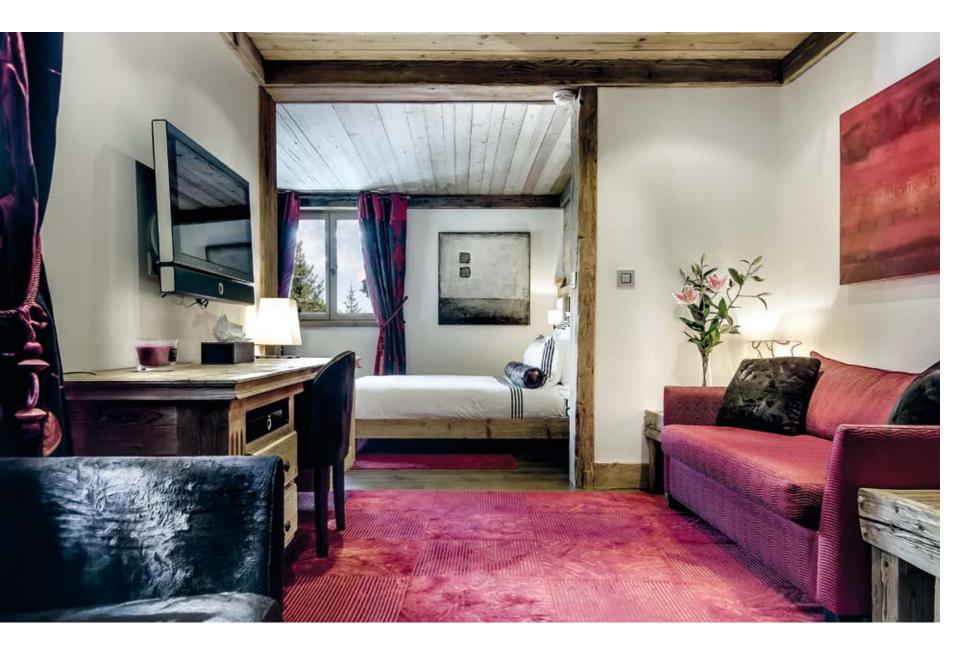

LEVEL + I GUEST BEDROOMS: 2 Bedrooms of 15-20 m<sup>2</sup> Each with Double bed (160x200cm), TV, DVD, Ipod doc, minibar, shower room and WC 2 Suites of 35-45 m<sup>2</sup> Each with Double bed (160x200cm), Iounge area with sofa, TV, DVD, Ipod doc, minibar, dressing, desk. Bathroom with walk-in shower and bathtub, WC

LEVEL O RECEPTION SPACE: 2 small Bedrooms of 15 m<sup>2</sup> Each with Double bed (160x200cm), TV, DVD, Ipod doc, minibar, shower room and WC Main entrance hall COSY RECEPTION SPACE: Bar, sitting lounge with piano, TV, fireplace, game room Cinema room Children play room Guest WC Main professional kitchen with food lift