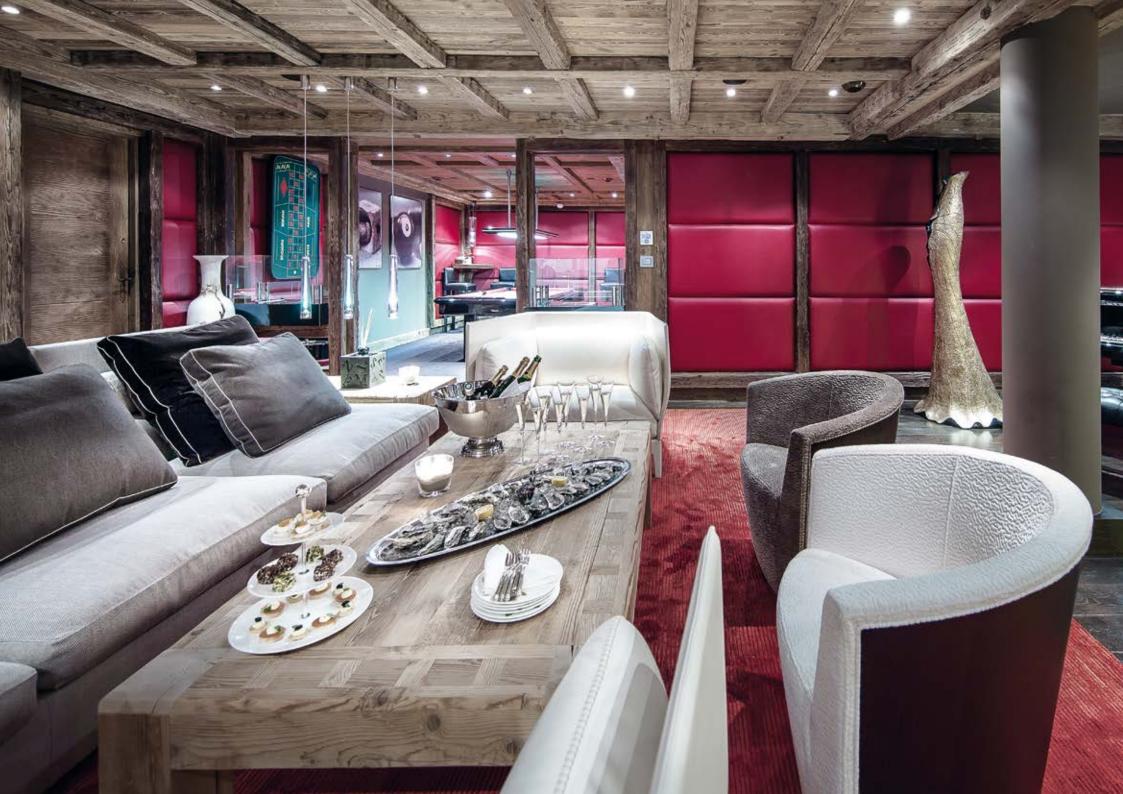

#### the CLUB AREA හි POOL ROOM

BLACK PEAR COURCHEVEL 1850

#### the CLUB AREA හි POOL ROOM

BLACK PEAR courchevel 1850

۲

∢

Ш

۵

∢

Ш

LEVEL O RECEPTION SPACE: 2 small Bedrooms of 15 m<sup>2</sup> Each with Double bed (160x200cm), TV, DVD, Ipod doc, minibar, shower room and WC Main entrance hall COSY RECEPTION SPACE: Bar, sitting lounge with piano, TV, fireplace, game room Cinema room Children play room Guest WC Main professional kitchen with food lift