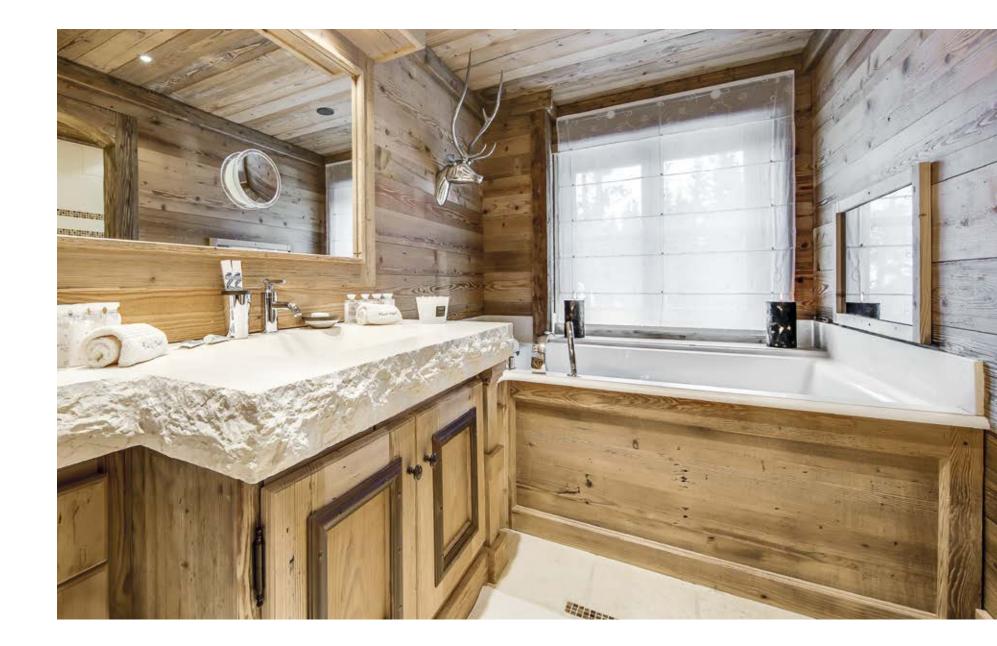

#### the BATHROOM

the BEDROOM

the BATHROOM

*the* BEDROOM & BATHROOM

LEVEL + I GUEST BEDROOMS: 2 Bedrooms of 15-20 m<sup>2</sup> Each with Double bed (160x200cm), TV, DVD, Ipod doc, minibar, shower room and WC 2 Suites of 35-45 m<sup>2</sup> Each with Double bed (160x200cm), Iounge area with sofa, TV, DVD, Ipod doc, minibar, dressing, desk. Bathroom with walk-in shower and bathtub, WC