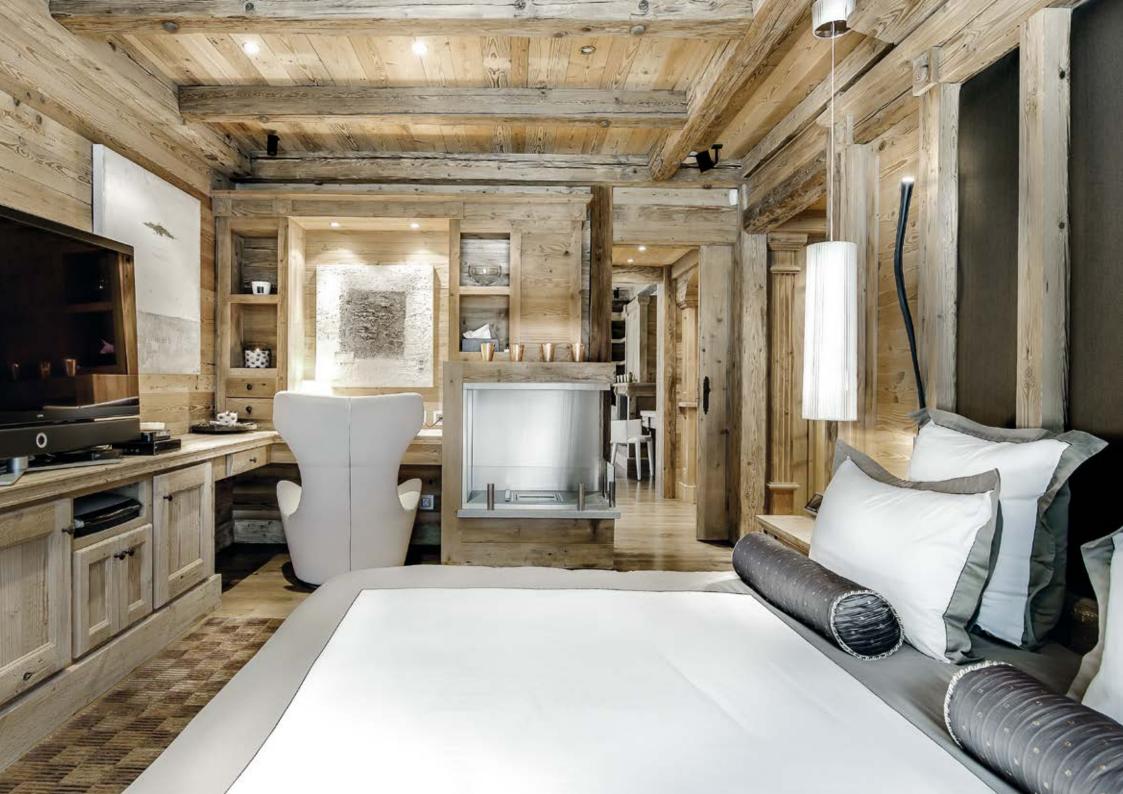

Ш

LEVEL + 3 LIVING SPACE: Salon with fireplace, TV lounge Dining area Separate adittional kitchen (main professional kitchen is on the -1 floor) Forest & Mountain view Terrace

LEVEL + 2 MASTER APARTMENT 2 Connecting Master Bedrooms of 51 m<sup>2</sup> & 35 m<sup>2</sup>, Each bedroom with King size bed, fireplace, desk, own dressing, bathroom with walk-in shower and bathtub, WC, TV, DVD, Ipod doc station & minibar

LEVEL + I GUEST BEDROOMS: 2 Bedrooms of 15-20 m<sup>2</sup> Each with Double bed (160x200cm), TV, DVD, Ipod doc, minibar, shower room and WC 2 Suites of 35-45 m<sup>2</sup> Each with Double bed (160x200cm), Iounge area with sofa, TV, DVD, Ipod doc, minibar, dressing, desk. Bathroom with walk-in shower and bathtub, WC