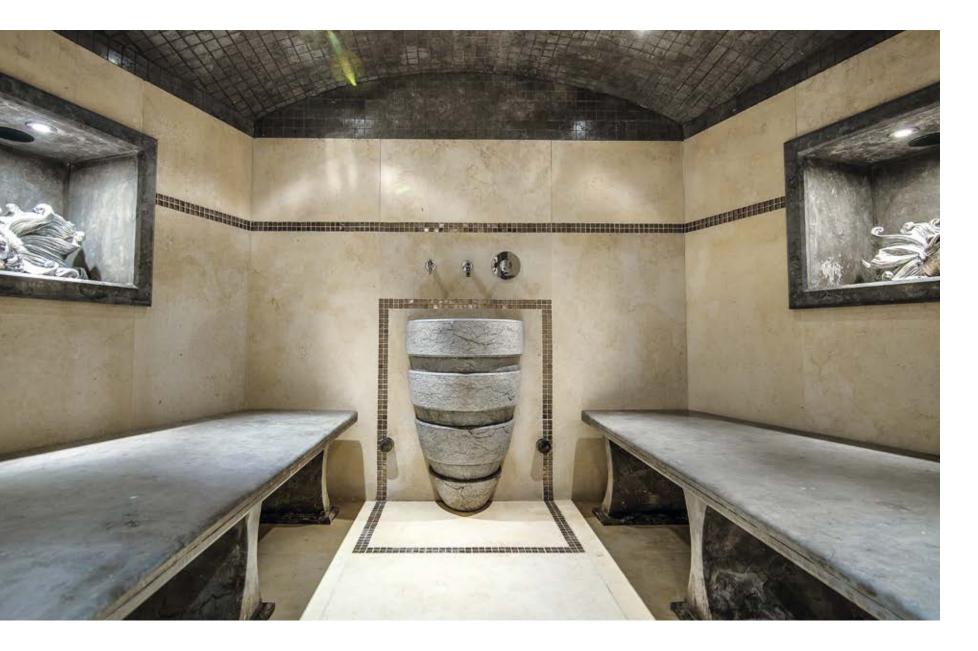

#### the SPA & POOL

the SAUNA

Ш

the CINEMA

L A C K P E A courchevel 1850

Ш

۲

*the* BAR

LEVEL – I SPA AREA Magnificent swimming pool 14x4 m with lounge space around Jacuzzy, Hammam, Sauna, UV cabine, Douche Gym (Technogym equipment, minibar) Massage room Changing room, shower Laundry

LEVEL – 2 : Garage for 3 cars Ski room: acess to the slope across the road Toilettes