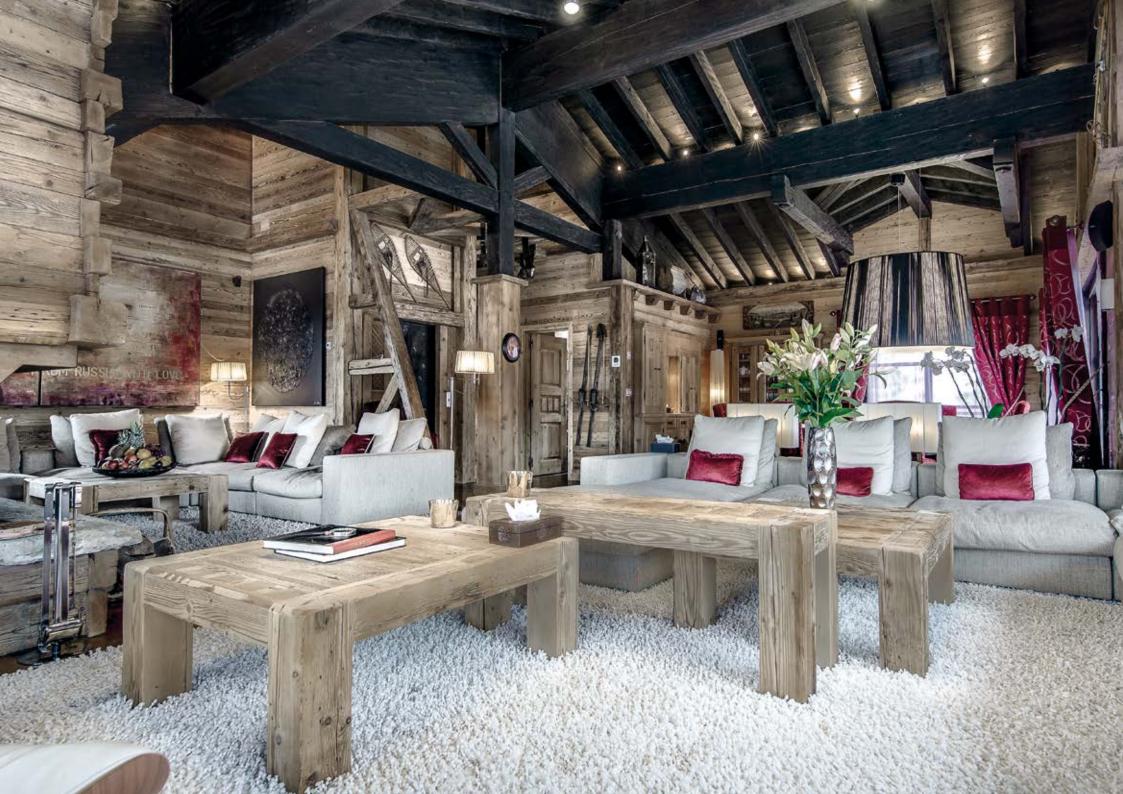

#### the LIVING & DINING ROOM

BLACK PEAR courchevel 1850

the LIVING ROOM

۲

∢

Ш

۵

 $\mathbf{X}$ 

Ш

LEVEL + 3 LIVING SPACE: Salon with fireplace, TV lounge Dining area Separate adittional kitchen (main professional kitchen is on the -1 floor) Forest & Mountain view Terrace

LEVEL + 2 MASTER APARTMENT 2 Connecting Master Bedrooms of 51 m<sup>2</sup> & 35 m<sup>2</sup>, Each bedroom with King size bed, fireplace, desk, own dressing, bathroom with walk-in shower and bathtub, WC, TV, DVD, Ipod doc station & minibar