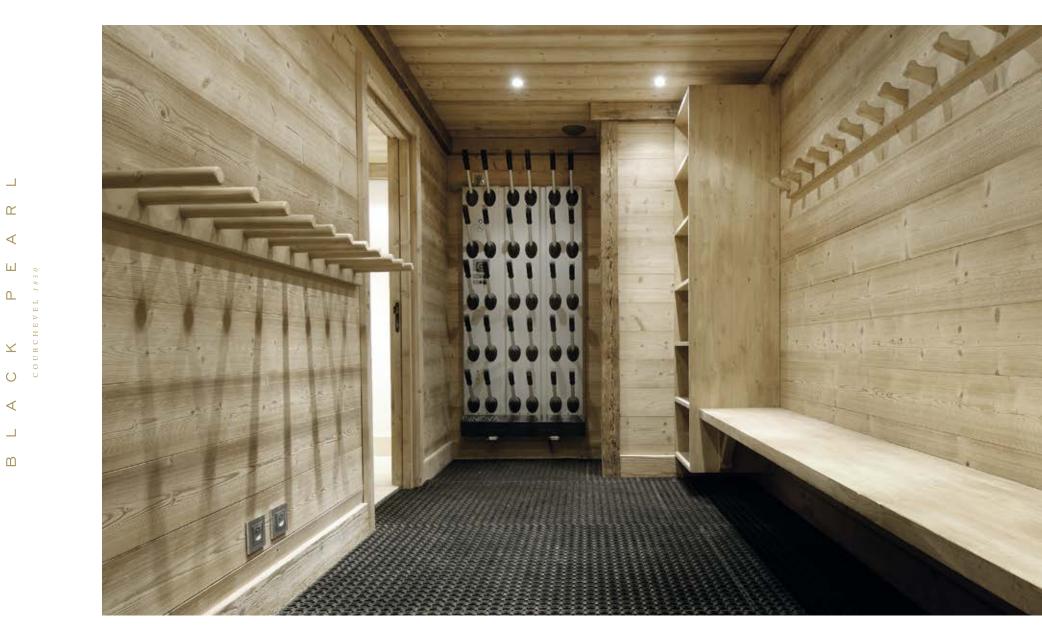

#### the SKI ROOM

LEVEL – I SPA AREA Magnificent swimming pool 14x4 m with lounge space around Jacuzzy, Hammam, Sauna, UV cabine, Douche Gym (Technogym equipment, minibar) Massage room Changing room, shower Laundry

LEVEL – 2 : Garage for 3 cars Ski room: acess to the slope across the road Toilettes