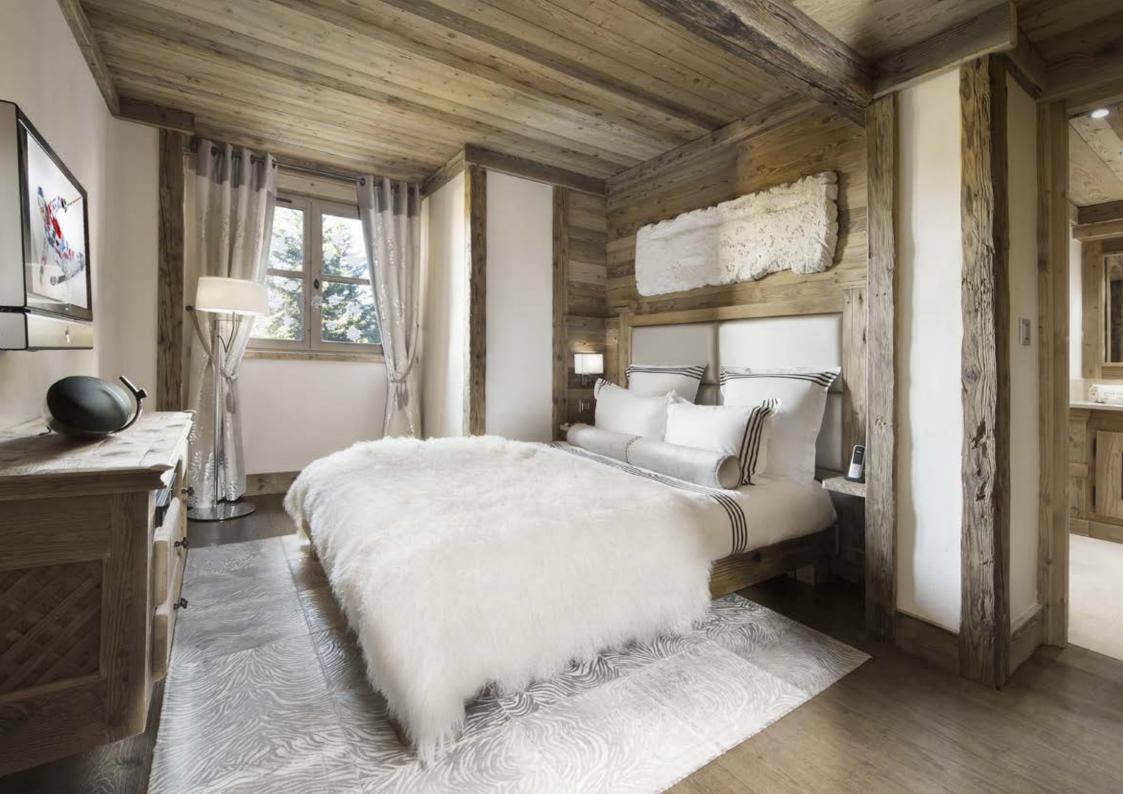

#### Master BEDROOM & BATHROOM

LACKPEAR COURCHEVEL 1850

Ш

#### Master BEDROOM & BATHROOM

LACKPET 2850 COURCHEVEL 2850

Ш

*the* BEDROOM

۲

∢

Ш

۵

Ш

LEVEL + 3 LIVING SPACE: Salon with fireplace, TV lounge Dining area Separate adittional kitchen (main professional kitchen is on the -1 floor) Forest & Mountain view Terrace

LEVEL + 2 MASTER APARTMENT 2 Connecting Master Bedrooms of 51 m<sup>2</sup> & 35 m<sup>2</sup>, Each bedroom with King size bed, fireplace, desk, own dressing, bathroom with walk-in shower and bathtub, WC, TV, DVD, Ipod doc station & minibar

LEVEL + I GUEST BEDROOMS: 2 Bedrooms of 15-20 m<sup>2</sup> Each with Double bed (160x200cm), TV, DVD, Ipod doc, minibar, shower room and WC 2 Suites of 35-45 m<sup>2</sup> Each with Double bed (160x200cm), Iounge area with sofa, TV, DVD, Ipod doc, minibar, dressing, desk. Bathroom with walk-in shower and bathtub, WC