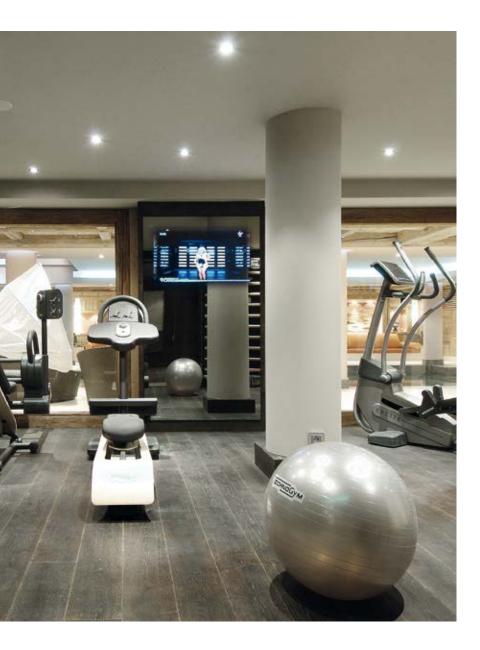

LEVEL – I SPA AREA Magnificent swimming pool 14x4 m with lounge space around Jacuzzy, Hammam, Sauna, UV cabine, Douche Gym (Technogym equipment, minibar) Massage room Changing room, shower Laundry

LEVEL – 2 : Garage for 3 cars Ski room: acess to the slope across the road Toilettes