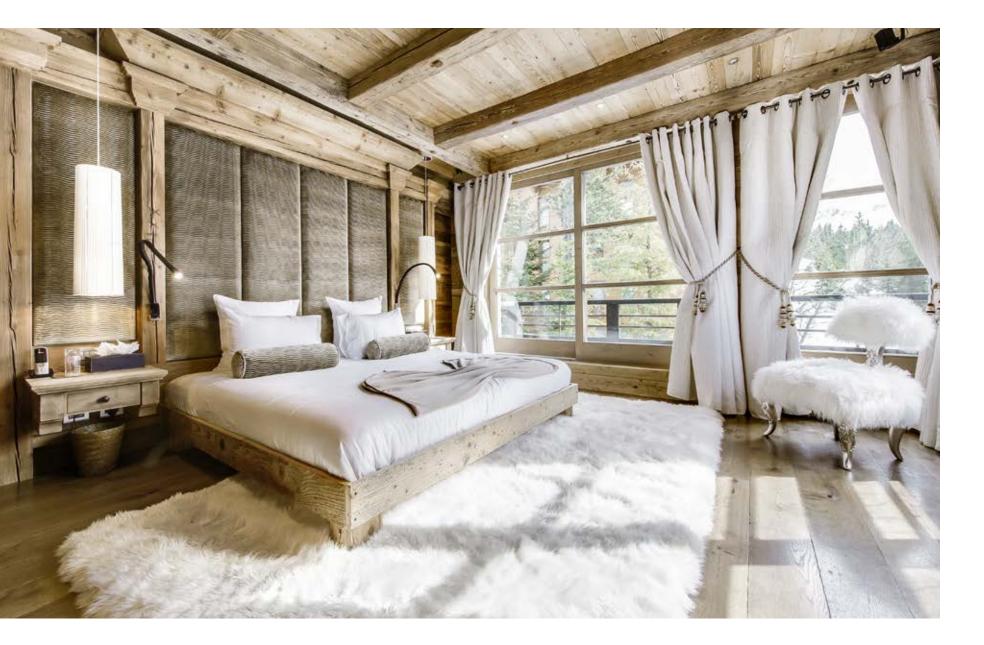

#### Master BEDROOM & BATHROOM

LACKPEAR COURCHEVEL 1850

Ш

#### Master BEDROOM & BATHROOM

LACKPET 2850 COURCHEVEL 2850

Ш

*the* BEDROOM

۲

∢

Ш

۵

#### the BATHROOM

the BEDROOM

the BATHROOM

*the* BEDROOM & BATHROOM

LEVEL + I GUEST BEDROOMS: 2 Bedrooms of 15-20 m<sup>2</sup> Each with Double bed (160x200cm), TV, DVD, Ipod doc, minibar, shower room and WC 2 Suites of 35-45 m<sup>2</sup> Each with Double bed (160x200cm), Iounge area with sofa, TV, DVD, Ipod doc, minibar, dressing, desk. Bathroom with walk-in shower and bathtub, WC