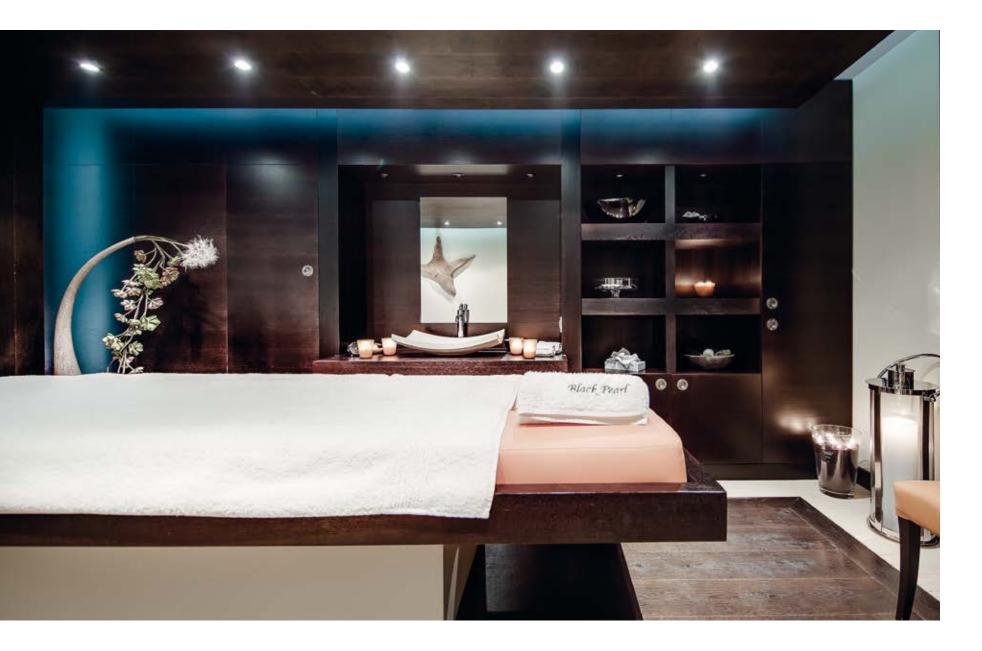

#### the SPA & POOL

the SAUNA

Ш

the CINEMA

L A C K P E A courchevel 1850

Ш

۲

*the* BAR

LEVEL – I SPA AREA Magnificent swimming pool 14x4 m with lounge space around Jacuzzy, Hammam, Sauna, UV cabine, Douche Gym (Technogym equipment, minibar) Massage room Changing room, shower Laundry

LEVEL – 2 : Garage for 3 cars Ski room: acess to the slope across the road Toilettes