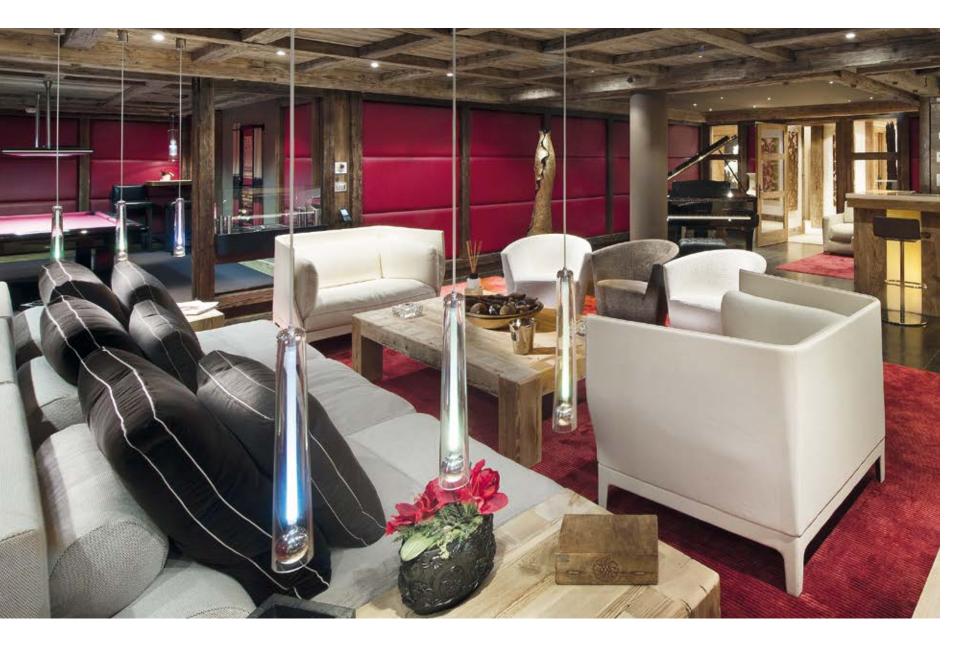

#### the CLUB AREA හි POOL ROOM

BLACK PEAR COURCHEVEL 1850

#### the CLUB AREA හි POOL ROOM

BLACK PEAR courchevel 1850

۲

∢

Ш

۵

∢

Ш

LEVEL O RECEPTION SPACE: 2 small Bedrooms of 15 m<sup>2</sup> Each with Double bed (160x200cm), TV, DVD, Ipod doc, minibar, shower room and WC Main entrance hall COSY RECEPTION SPACE: Bar, sitting lounge with piano, TV, fireplace, game room Cinema room Children play room Guest WC Main professional kitchen with food lift