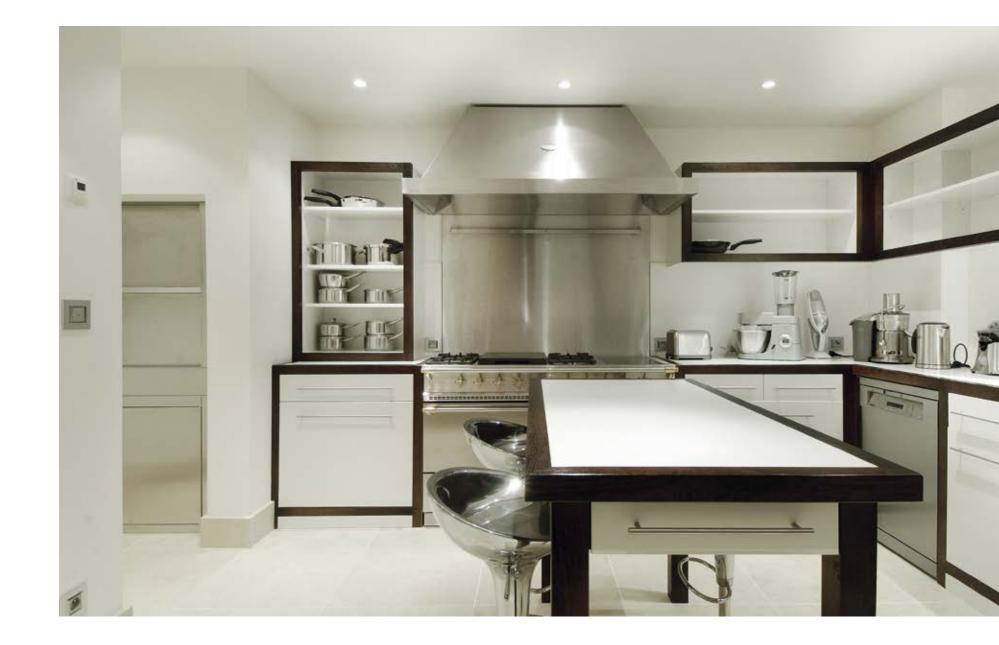

C K courchev

*the* KITCHEN

O

∢

Ш

 $\geq$ 

the KITCHEN

LEVEL O RECEPTION SPACE: 2 small Bedrooms of 15 m<sup>2</sup> Each with Double bed (160x200cm), TV, DVD, Ipod doc, minibar, shower room and WC Main entrance hall COSY RECEPTION SPACE: Bar, sitting lounge with piano, TV, fireplace, game room Cinema room Children play room Guest WC Main professional kitchen with food lift