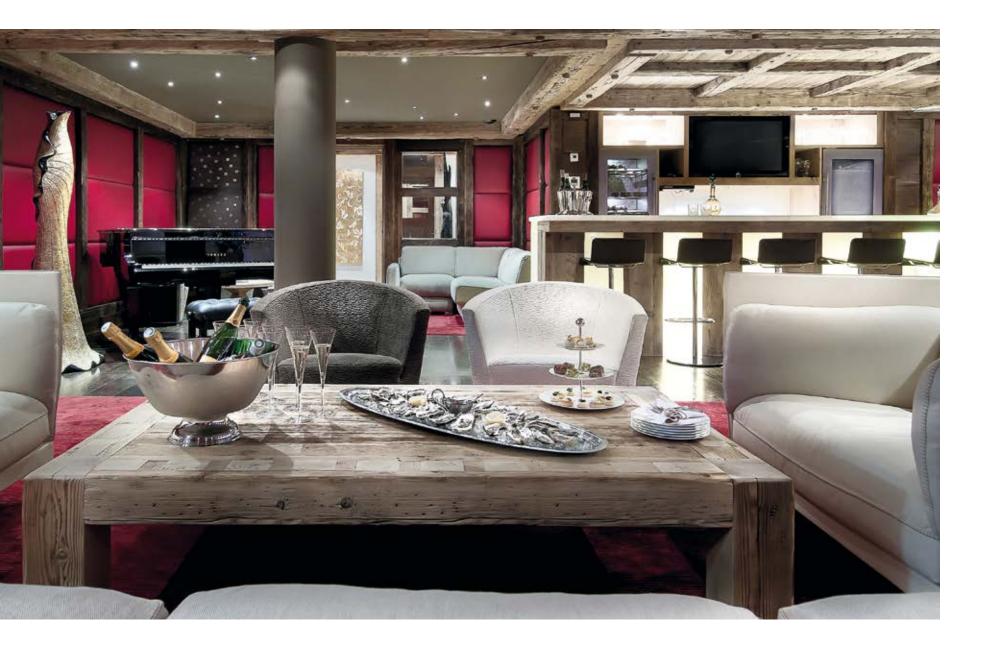

#### the CLUB AREA හි POOL ROOM

BLACK PEAR COURCHEVEL 1850

#### the CLUB AREA හි POOL ROOM

BLACK PEAR courchevel 1850

۲

∢

Ш

۵

∢

Ш

LEVEL O RECEPTION SPACE: 2 small Bedrooms of 15 m<sup>2</sup> Each with Double bed (160x200cm), TV, DVD, Ipod doc, minibar, shower room and WC Main entrance hall COSY RECEPTION SPACE: Bar, sitting lounge with piano, TV, fireplace, game room Cinema room Children play room Guest WC Main professional kitchen with food lift