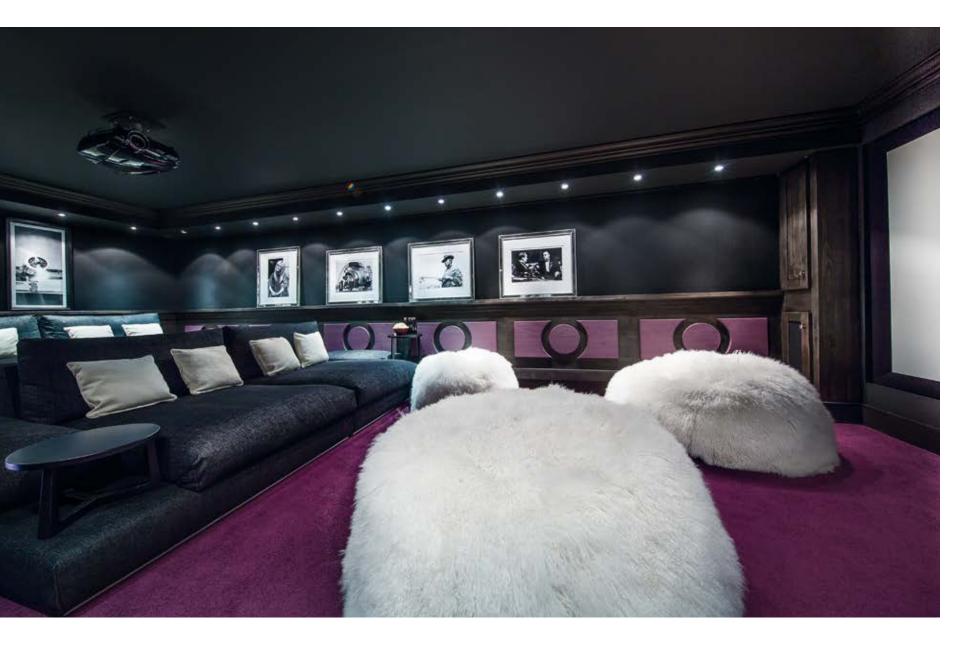

#### the SPA & POOL

the SAUNA

Ш

the CINEMA

L A C K P E A courchevel 1850

Ш

۲

*the* BAR

LEVEL O RECEPTION SPACE: 2 small Bedrooms of 15 m<sup>2</sup> Each with Double bed (160x200cm), TV, DVD, Ipod doc, minibar, shower room and WC Main entrance hall COSY RECEPTION SPACE: Bar, sitting lounge with piano, TV, fireplace, game room Cinema room Children play room Guest WC Main professional kitchen with food lift