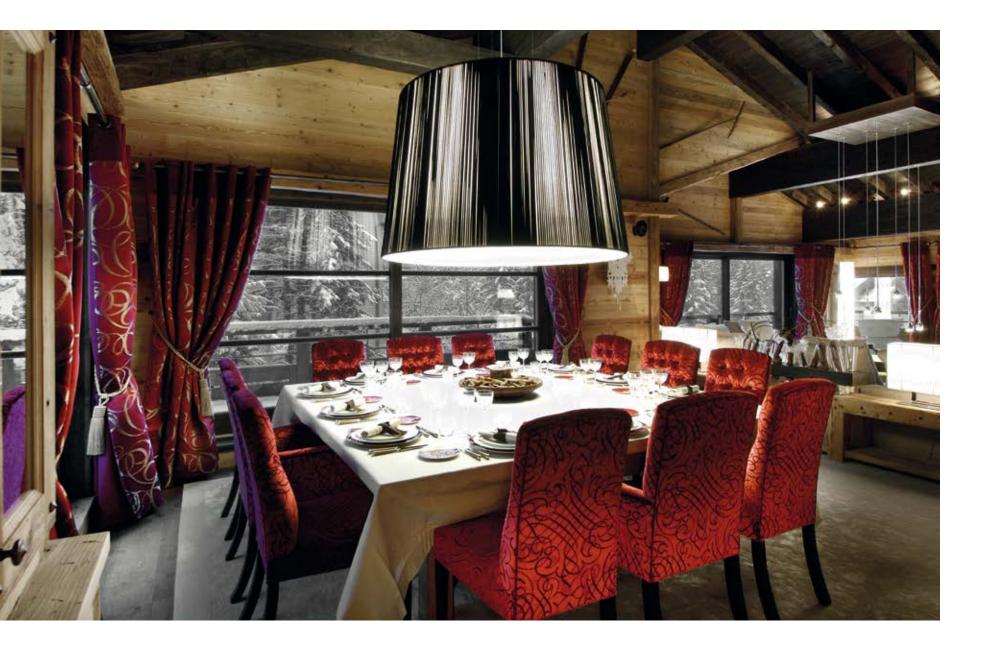

#### the LIVING & DINING ROOM

BLACK PEAR courchevel 1850

the LIVING ROOM

۲

∢

Ш

۵

 $\mathbf{X}$ 

Ш

LEVEL + 3 LIVING SPACE: Salon with fireplace, TV lounge Dining area Separate adittional kitchen (main professional kitchen is on the -1 floor) Forest & Mountain view Terrace

LEVEL + 2 MASTER APARTMENT 2 Connecting Master Bedrooms of 51 m<sup>2</sup> & 35 m<sup>2</sup>, Each bedroom with King size bed, fireplace, desk, own dressing, bathroom with walk-in shower and bathtub, WC, TV, DVD, Ipod doc station & minibar