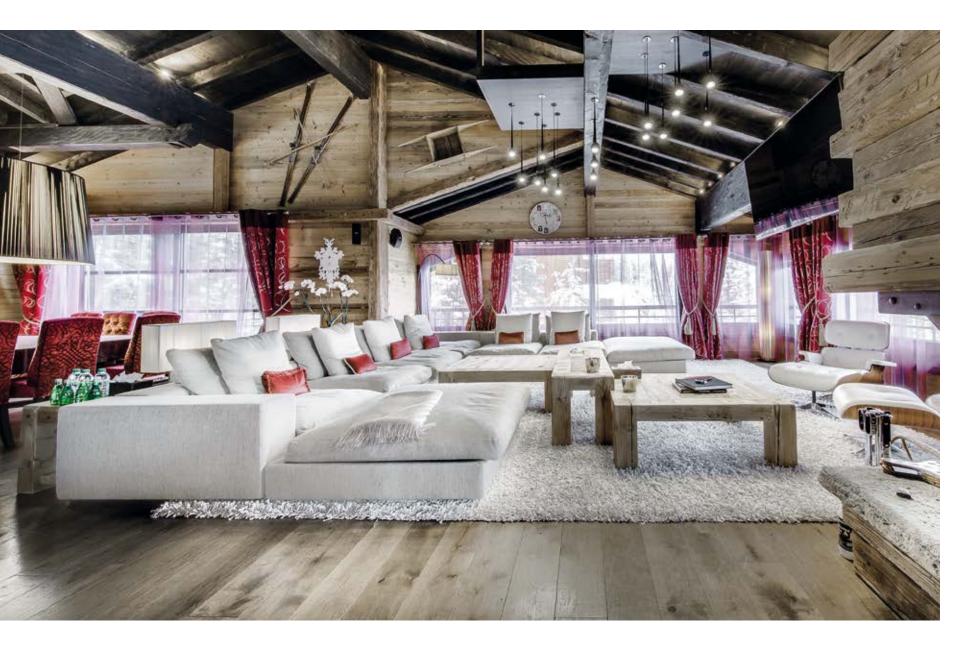

#### the LIVING & DINING ROOM

BLACK PEAR courchevel 1850

the LIVING ROOM

۲

∢

Ш

۵

 $\mathbf{X}$ 

Ш

LEVEL + 3 LIVING SPACE: Salon with fireplace, TV lounge Dining area Separate adittional kitchen (main professional kitchen is on the -1 floor) Forest & Mountain view Terrace

LEVEL + 2 MASTER APARTMENT 2 Connecting Master Bedrooms of 51 m<sup>2</sup> & 35 m<sup>2</sup>, Each bedroom with King size bed, fireplace, desk, own dressing, bathroom with walk-in shower and bathtub, WC, TV, DVD, Ipod doc station & minibar