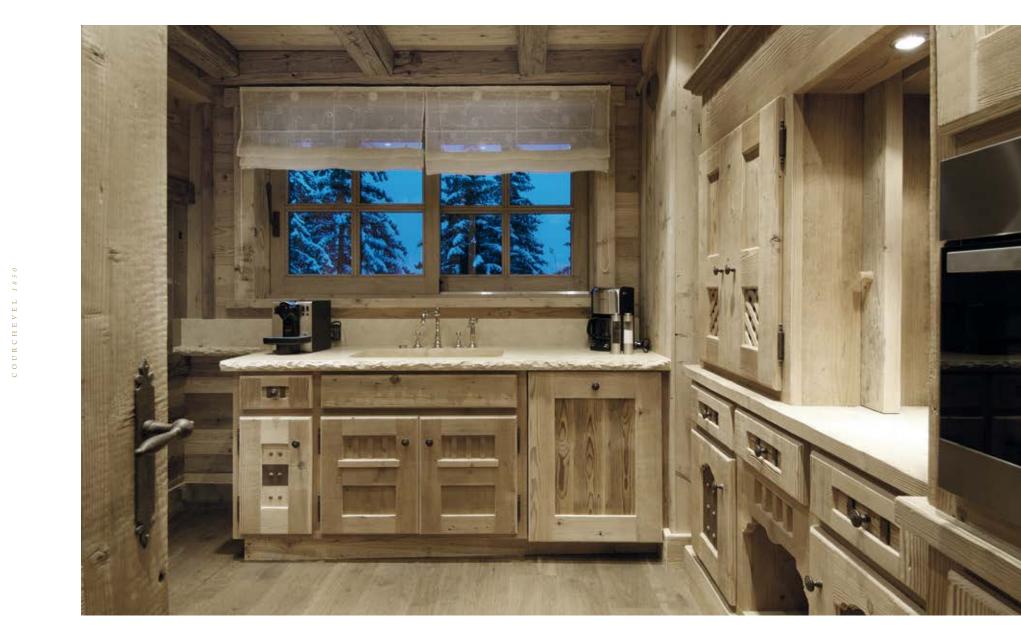

C K courchev

*the* KITCHEN

LEVEL O RECEPTION SPACE: 2 small Bedrooms of 15 m<sup>2</sup> Each with Double bed (160x200cm), TV, DVD, Ipod doc, minibar, shower room and WC Main entrance hall COSY RECEPTION SPACE: Bar, sitting lounge with piano, TV, fireplace, game room Cinema room Children play room Guest WC Main professional kitchen with food lift