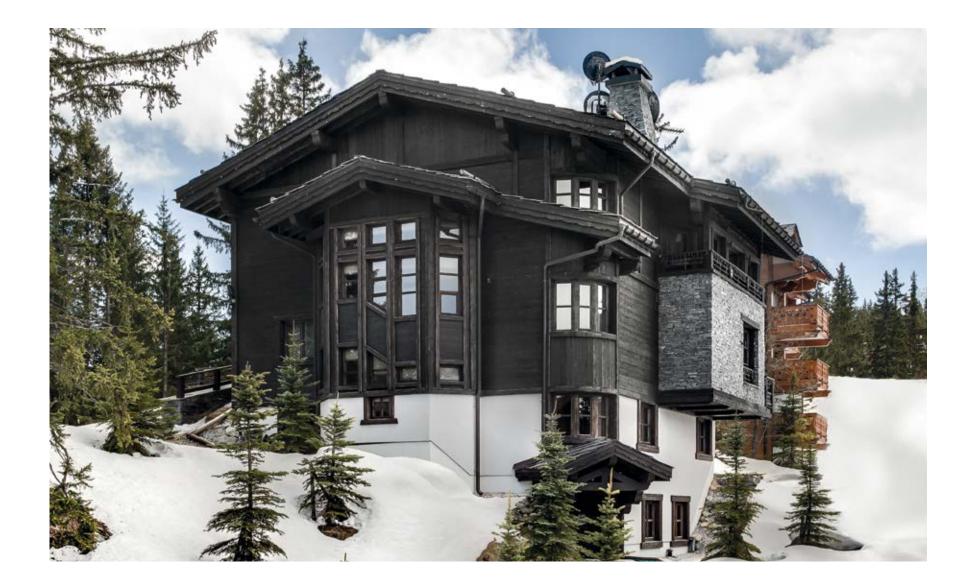

## BLACK PEARL



#### COURCHEVEL 1850



# BLACK PEAR courchevel 1850

#### *t b e* ENTRANCE



| ٣            |       |
|--------------|-------|
| ∢            |       |
| ш            | 850   |
| ٩            | EL 18 |
|              | ΗEV   |
| $\mathbf{x}$ | U R C |
| U            | 000   |
| ∢            |       |
|              |       |
| Ш            |       |

| 1350 m2 through 6 levels              |
|---------------------------------------|
| 8 bedrooms for Maximum 16 guests      |
| Double Master bedroom                 |
| Stunning SPA area with swimming pool  |
| Jaccuzzi, Hammam, GYM                 |
| Sauna & massage                       |
| Luxury Club space with bar & billiard |



ц Ц

∢

Ш

٢

 $\leq$ 

O

∢

Ш

*the* ENTRANCE



۲

∢

ш

∢

Ш

1850 ۵

#### the SKI ROOM



#### the