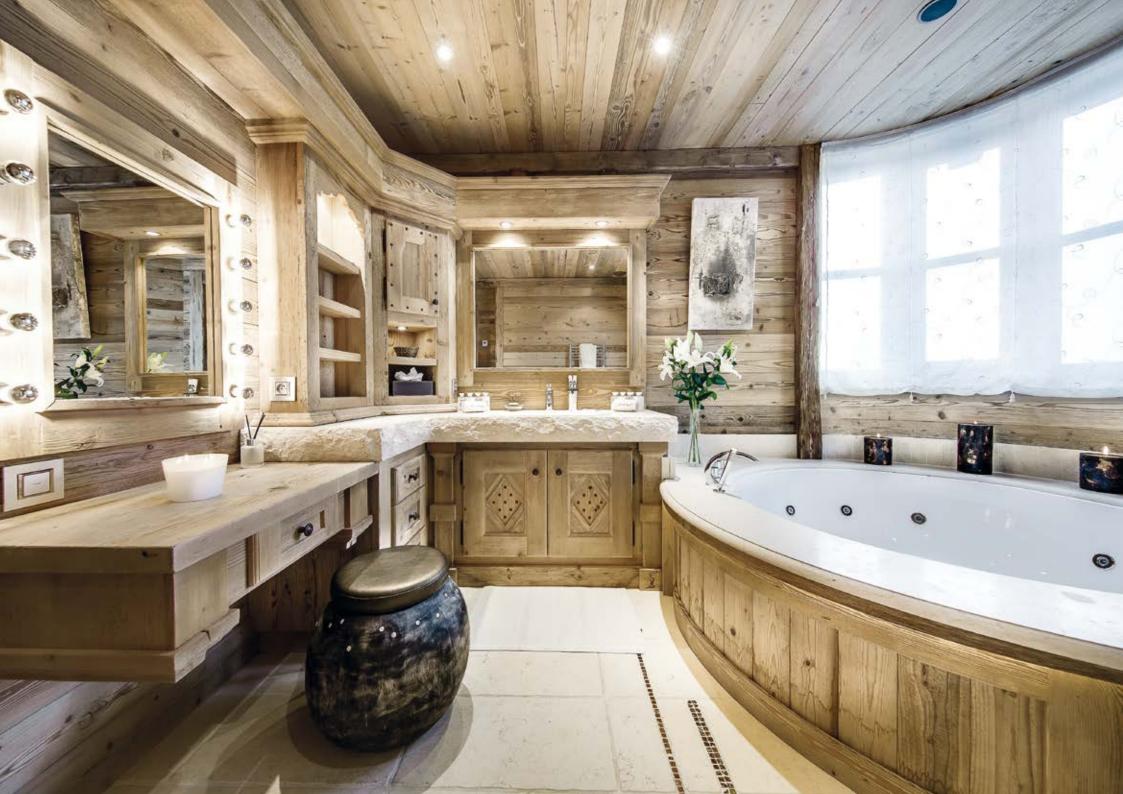

#### Master BEDROOM & BATHROOM

LACKPEAR COURCHEVEL 1850

Ш

#### Master BEDROOM & BATHROOM

LACKPET 2850 COURCHEVEL 2850

Ш

*the* BEDROOM

۲

∢

Ш

۵

Ш

LEVEL + 3 LIVING SPACE: Salon with fireplace, TV lounge Dining area Separate adittional kitchen (main professional kitchen is on the -1 floor) Forest & Mountain view Terrace

LEVEL + 2 MASTER APARTMENT 2 Connecting Master Bedrooms of 51 m<sup>2</sup> & 35 m<sup>2</sup>, Each bedroom with King size bed, fireplace, desk, own dressing, bathroom with walk-in shower and bathtub, WC, TV, DVD, Ipod doc station & minibar