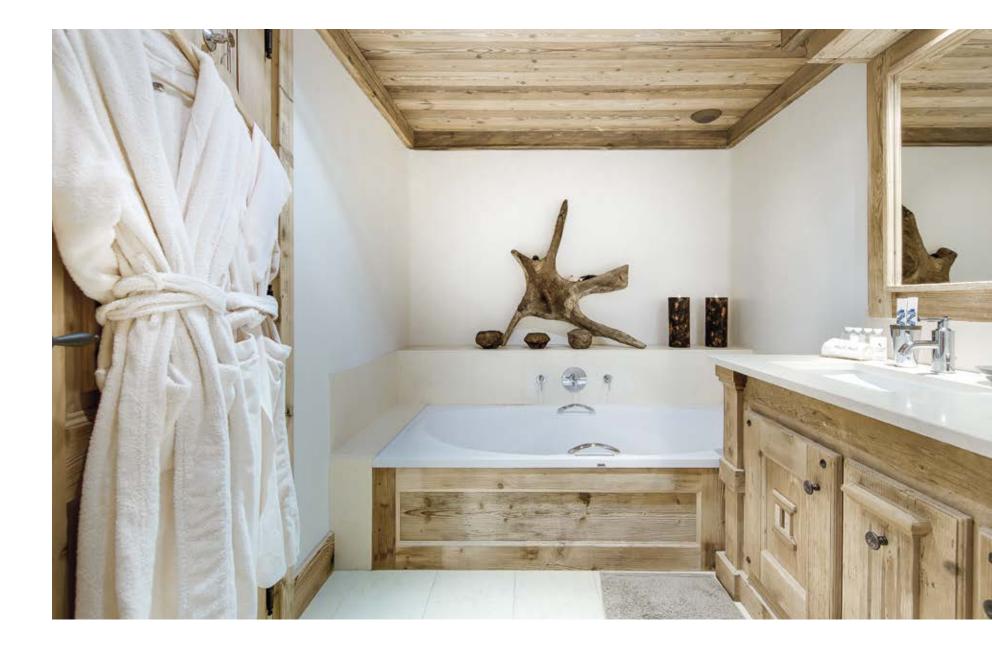

#### Master BEDROOM & BATHROOM

LACKPEAR COURCHEVEL 1850

Ш

#### Master BEDROOM & BATHROOM

LACKPET 2850 COURCHEVEL 2850

Ш

*the* BEDROOM

۲

∢

Ш

۵

Ш

LEVEL + 3 LIVING SPACE: Salon with fireplace, TV lounge Dining area Separate adittional kitchen (main professional kitchen is on the -1 floor) Forest & Mountain view Terrace

LEVEL + 2 MASTER APARTMENT 2 Connecting Master Bedrooms of 51 m<sup>2</sup> & 35 m<sup>2</sup>, Each bedroom with King size bed, fireplace, desk, own dressing, bathroom with walk-in shower and bathtub, WC, TV, DVD, Ipod doc station & minibar

LEVEL + I GUEST BEDROOMS: 2 Bedrooms of 15-20 m<sup>2</sup> Each with Double bed (160x200cm), TV, DVD, Ipod doc, minibar, shower room and WC 2 Suites of 35-45 m<sup>2</sup> Each with Double bed (160x200cm), Iounge area with sofa, TV, DVD, Ipod doc, minibar, dressing, desk. Bathroom with walk-in shower and bathtub, WC