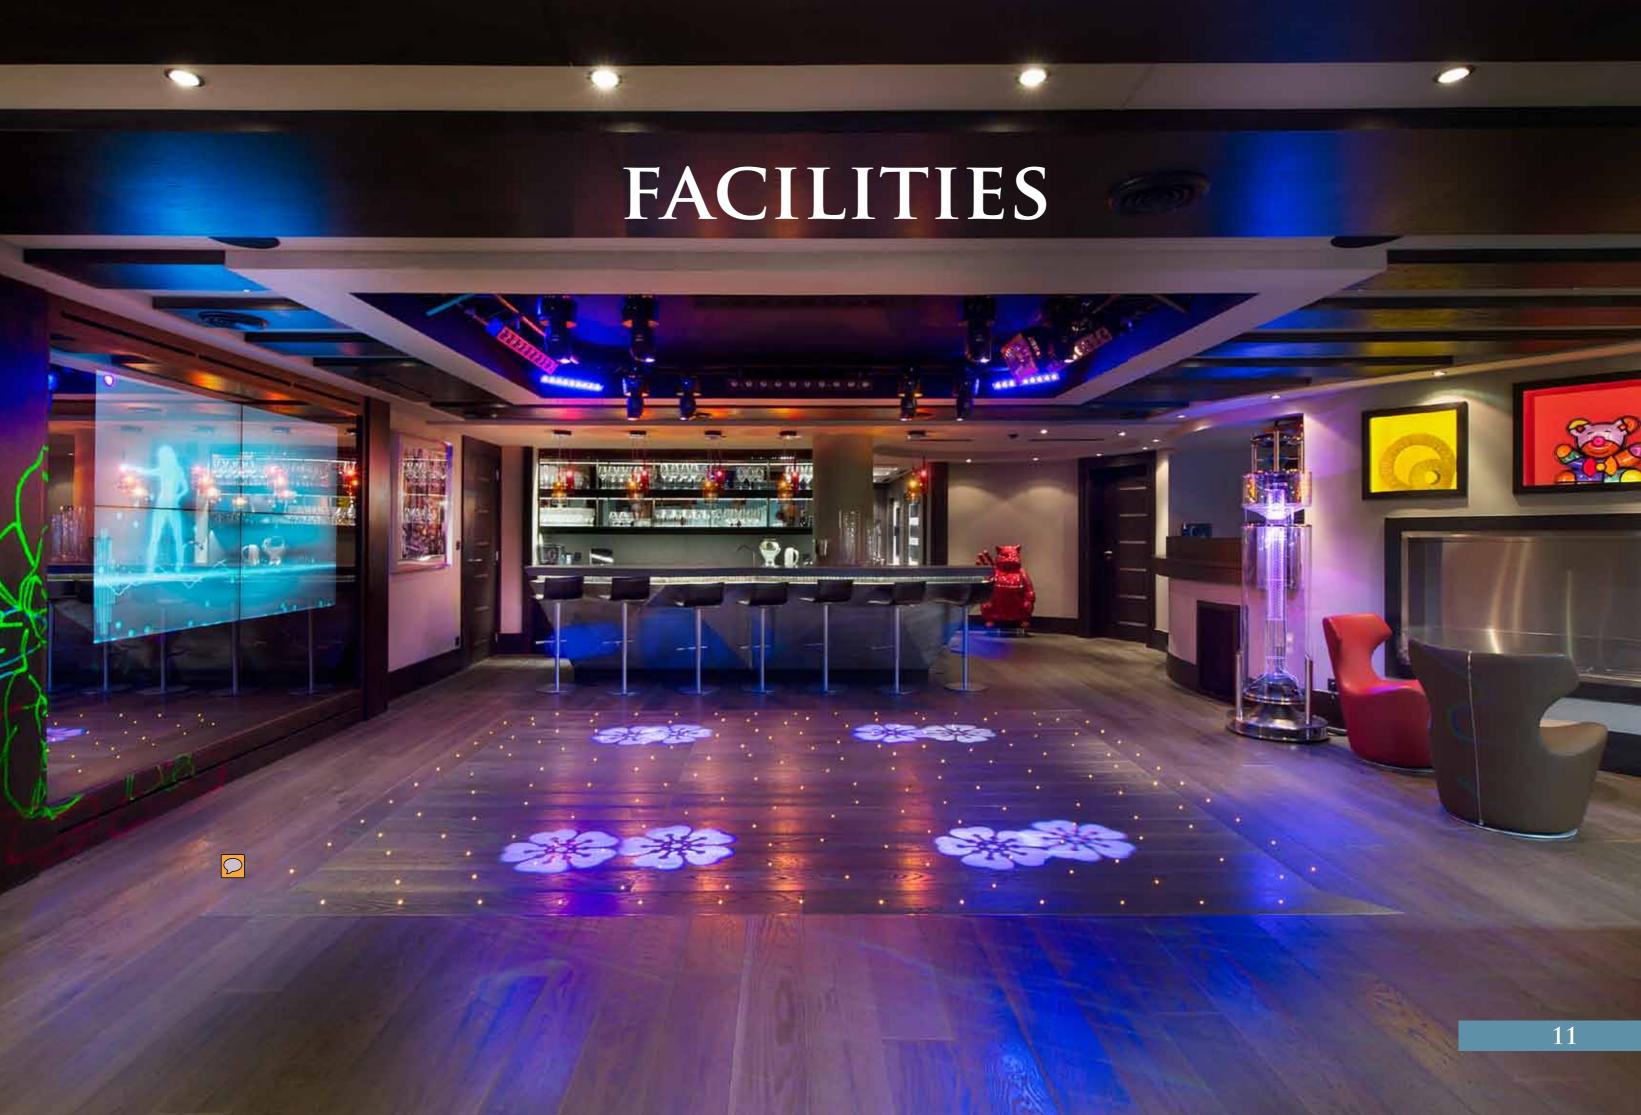

### FACILITIES \_\_\_\_\_\_ p.9

The chalet has its own ski room with direct access to the Bellecôte piste & we offer you the opportunity to rent a limited edition of Art Chalet design skis. It also has a special play room for children (including PS3, Xbox360, Wii) and a wide selection of games.

The chalet has its own private night club with a special DJ corner and has 4 flatscreen TVs to light up the dance floor. On the same floor there are 2 other rooms: a game room with a pool table and a cinema. Next to the bar, there is a wine cellar, offering a large selection of wine.