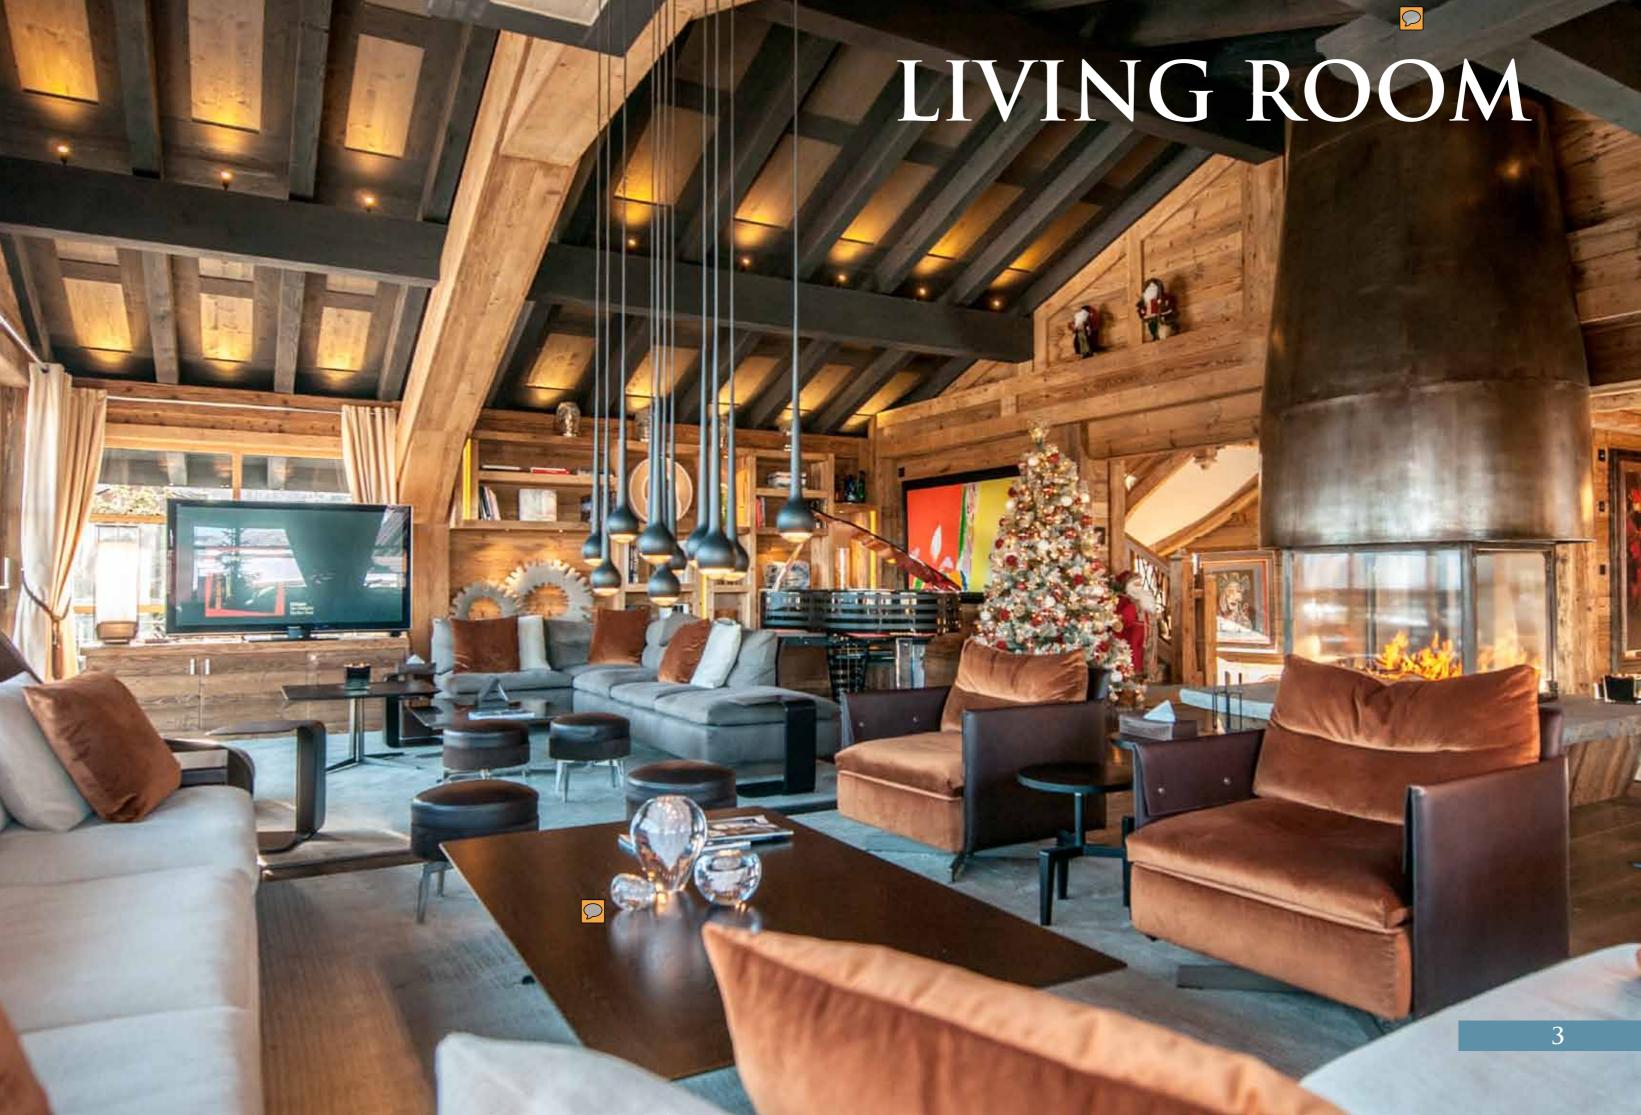

### LIVING ROOM \_\_\_\_\_

The living area consist of 3 different areas: the living room, bar and dining room with a warm atmosphere created by a central feature fire place opening onto the all 3 different areas. It has also an incredible panoramic view of the valley, the Portteta breche and the Bellecôte glacier. Lovers of music will also appreciate its Piano Pleyel design: Hilton McConnico.