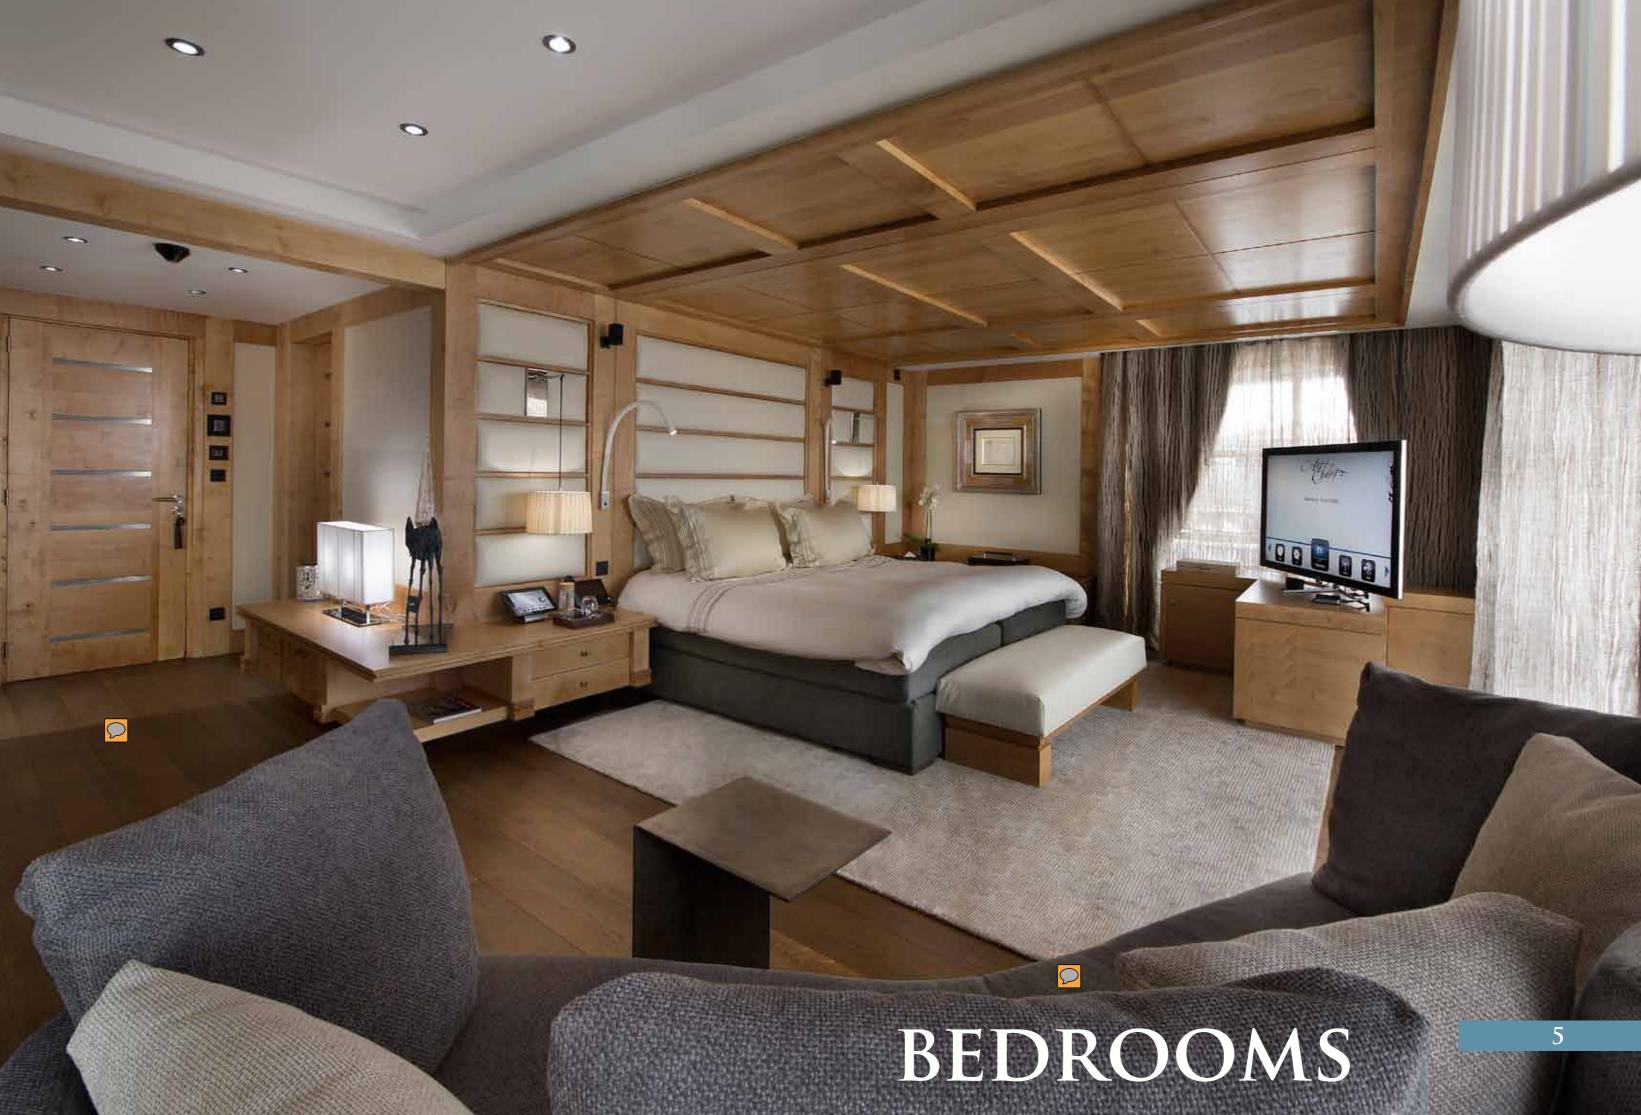

## BEDROOMS \_\_\_\_\_\_\_P.5

The Chalet has 8 comfortable bedrooms all on suite, including 2 Master bedrooms and a Family room (made up of a double bedded room connected with a Children room with bunk beds). All the bedrooms have flat screens televisions and wifi access.