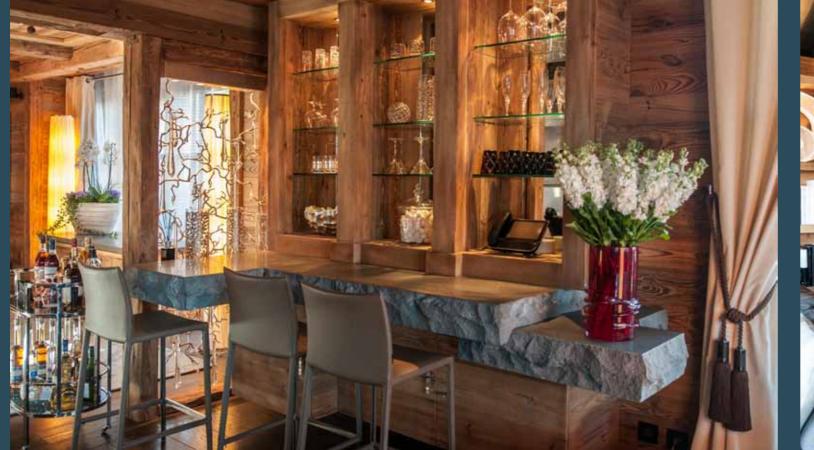

### LIVING ROOM \_\_\_\_\_

The living area consist of 3 different areas: the living room, bar and dining room with a warm atmosphere created by a central feature fire place opening onto the all 3 different areas. It has also an incredible panoramic view of the valley, the Portteta breche and the Bellecôte glacier. Lovers of music will also appreciate its Piano Pleyel design: Hilton McConnico.