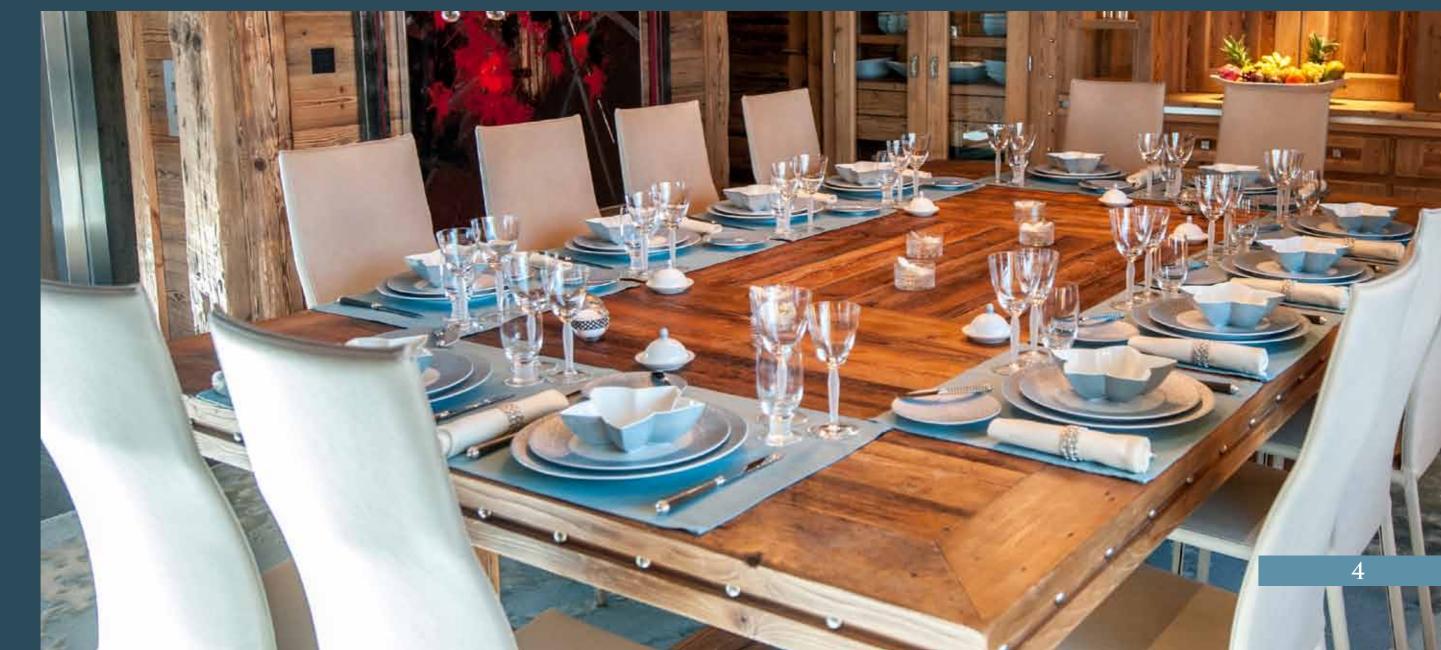

### LIVING ROOM \_\_\_\_\_

The living area consist of 3 different areas: the living room, bar and dining room with a warm atmosphere created by a central feature fire place opening onto the all 3 different areas. It has also an incredible panoramic view of the valley, the Portteta breche and the Bellecôte glacier. Lovers of music will also appreciate its Piano Pleyel design: Hilton McConnico.