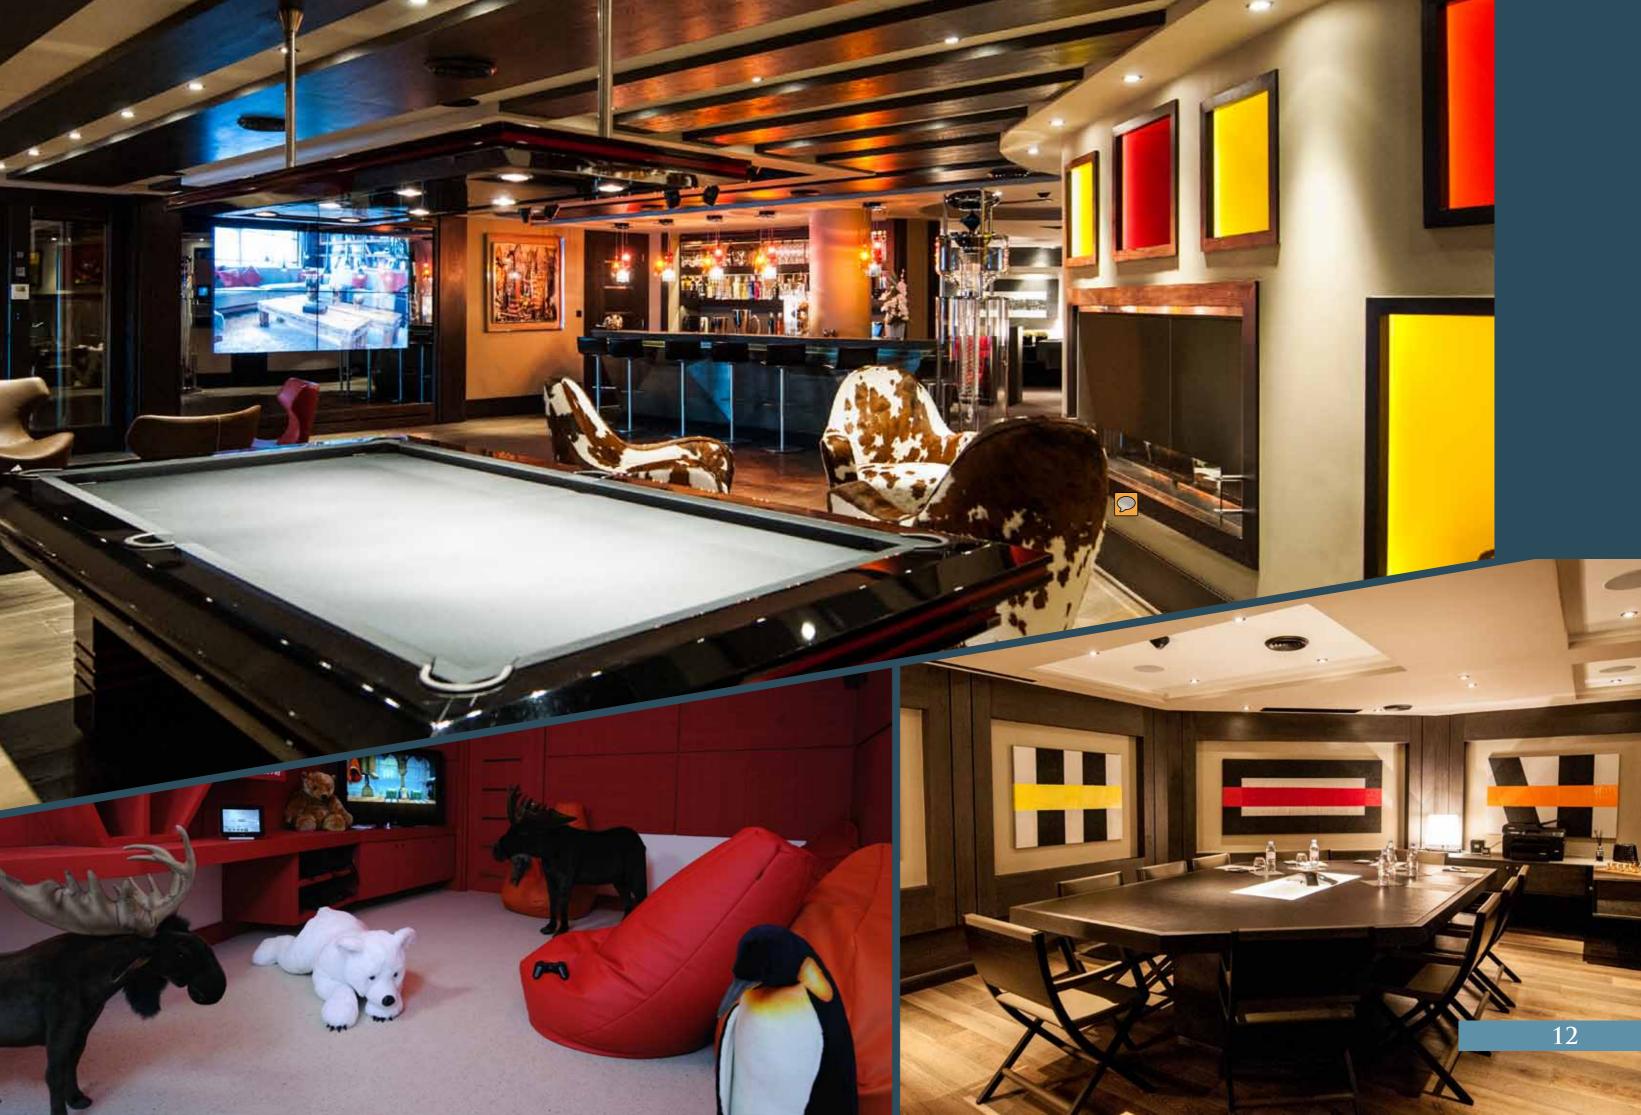

### FACILITIES \_\_\_\_\_\_ p.9

The chalet has its own ski room with direct access to the Bellecôte piste & we offer you the opportunity to rent a limited edition of Art Chalet design skis. It also has a special play room for children (including PS3, Xbox360, Wii) and a wide selection of games.

The chalet has its own private night club with a special DJ corner and has 4 flatscreen TVs to light up the dance floor. On the same floor there are 2 other rooms: a game room with a pool table and a cinema. Next to the bar, there is a wine cellar, offering a large selection of wine.