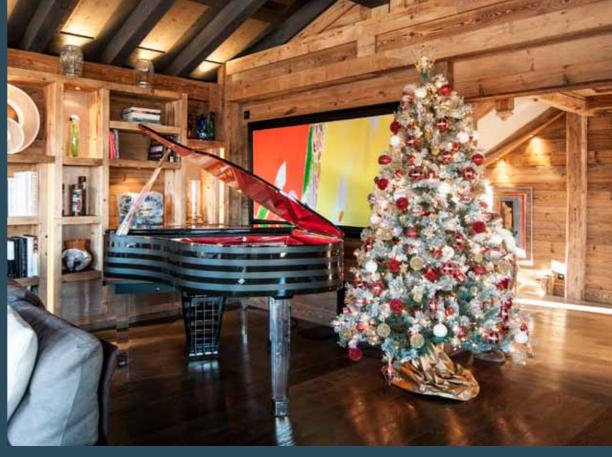

### LIVING ROOM \_\_\_\_\_

The living area consist of 3 different areas: the living room, bar and dining room with a warm atmosphere created by a central feature fire place opening onto the all 3 different areas. It has also an incredible panoramic view of the valley, the Portteta breche and the Bellecôte glacier. Lovers of music will also appreciate its Piano Pleyel design: Hilton McConnico.