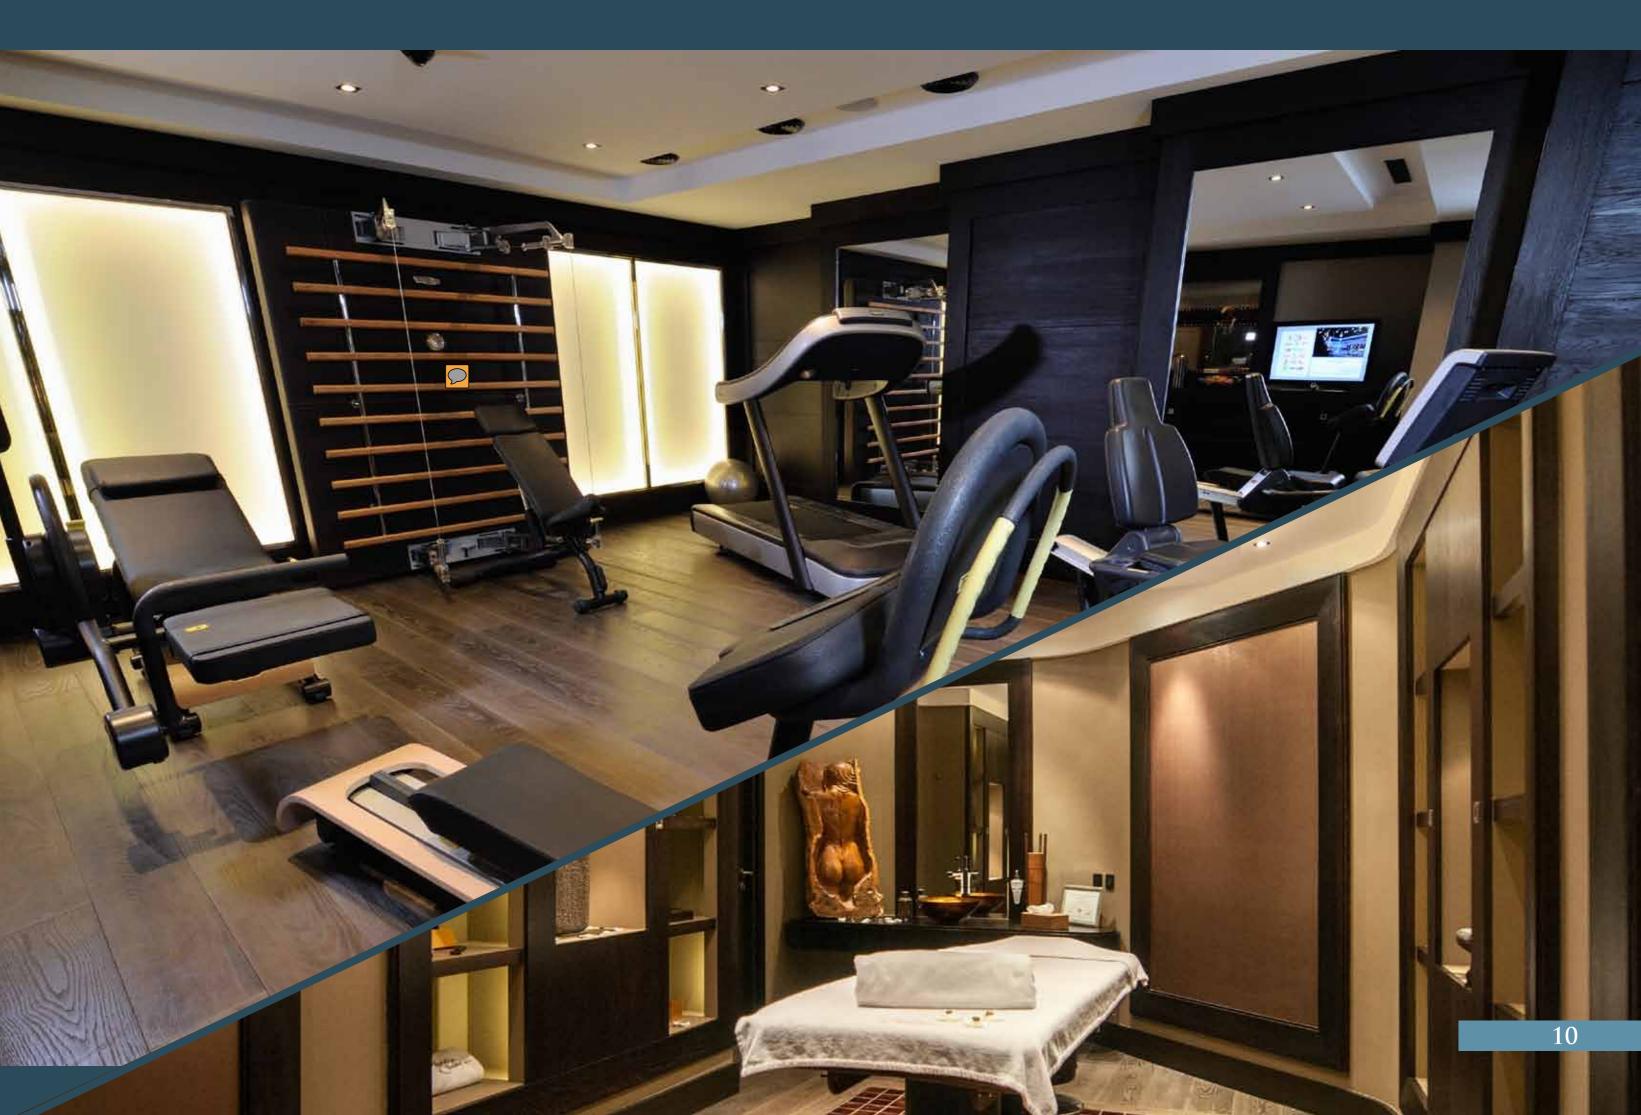

# LUXURY SPA \_\_\_\_\_\_\_ p.8

As you would expect to find in a 5\* Hotel: steam room, sauna, jacuzzi, relaxation room, fitness room and a massage room, are all located around a sumptuous swimming pool. The 11,5m swimming pool features an incredible water fall and is served by 4 flatscreen TVs.