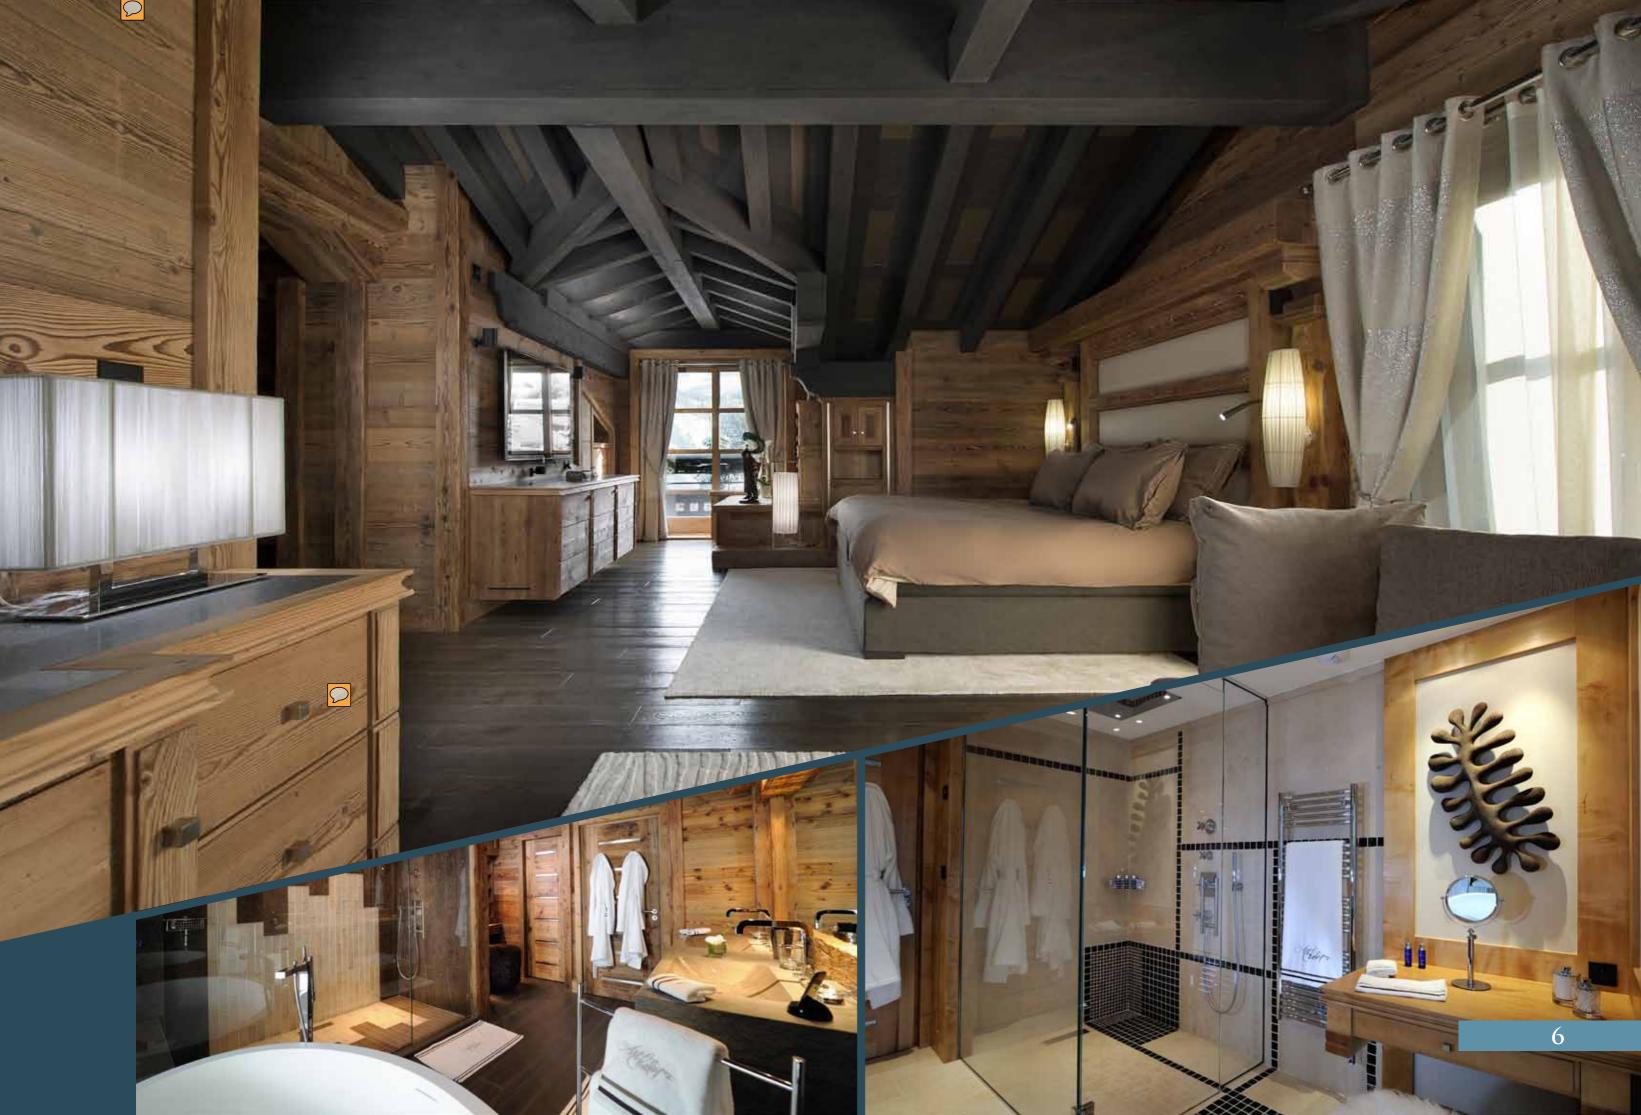

## BEDROOMS \_\_\_\_\_\_\_P.5

The Chalet has 8 comfortable bedrooms all on suite, including 2 Master bedrooms and a Family room (made up of a double bedded room connected with a Children room with bunk beds). All the bedrooms have flat screens televisions and wifi access.