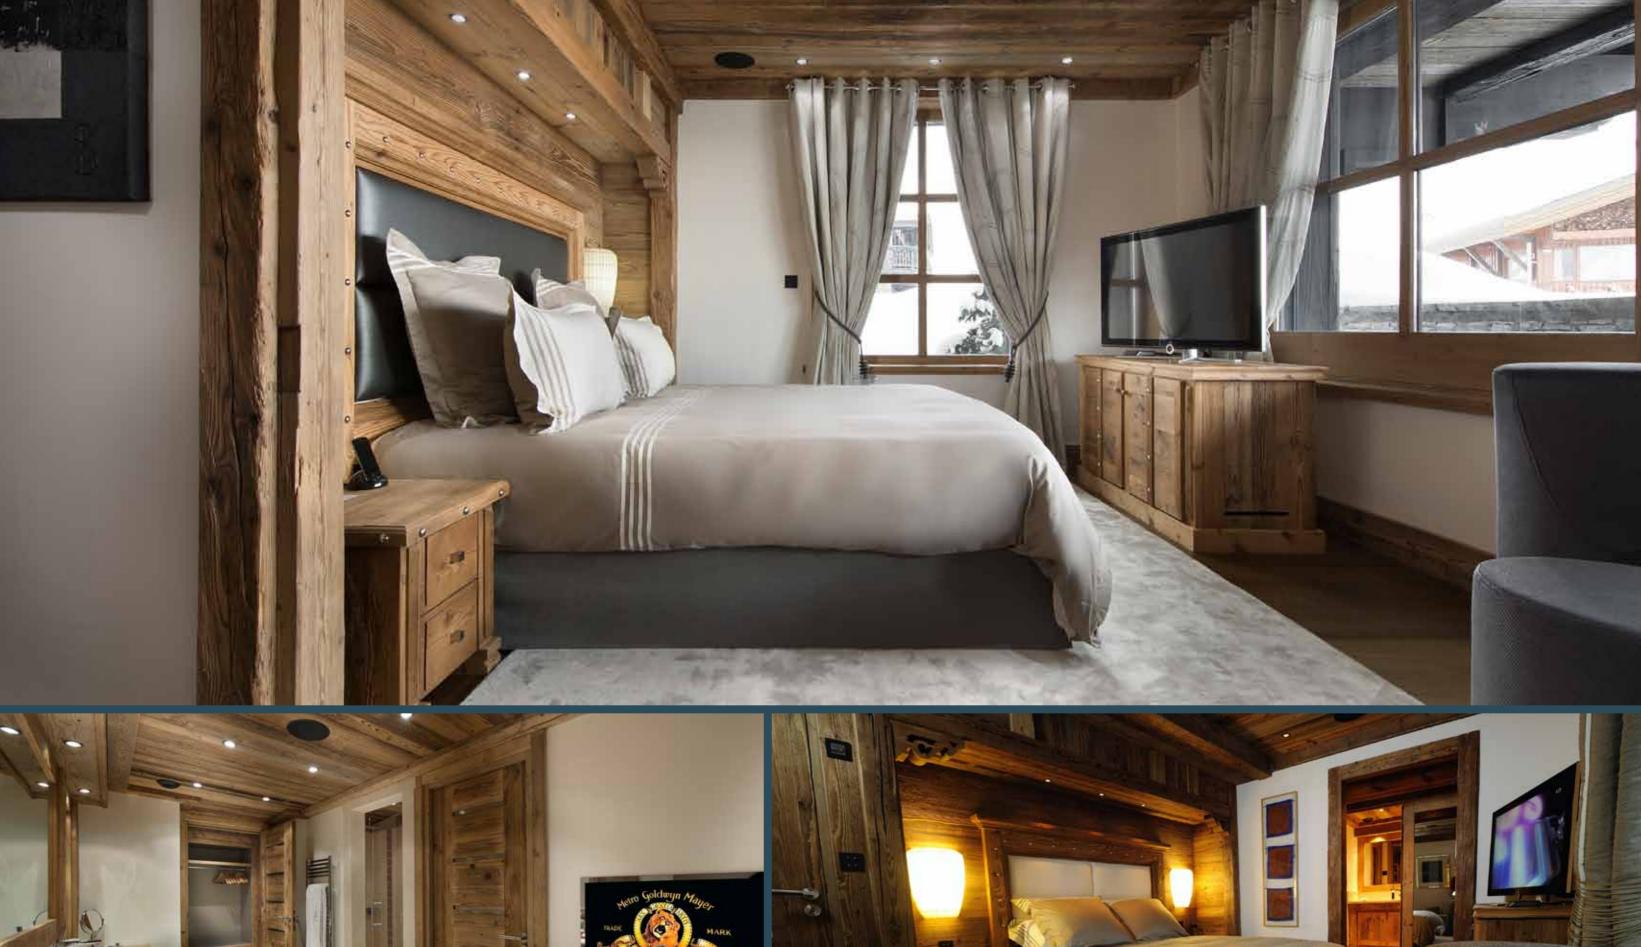

## BEDROOMS \_\_\_\_\_\_\_P.5

The Chalet has 8 comfortable bedrooms all on suite, including 2 Master bedrooms and a Family room (made up of a double bedded room connected with a Children room with bunk beds). All the bedrooms have flat screens televisions and wifi access.