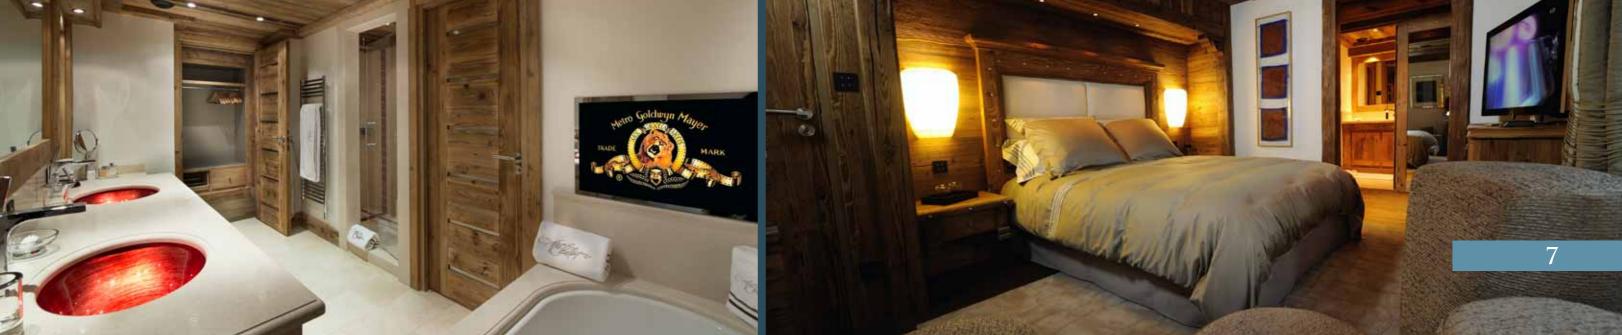

## BEDROOMS \_\_\_\_\_\_\_P.5

The Chalet has 8 comfortable bedrooms all on suite, including 2 Master bedrooms and a Family room (made up of a double bedded room connected with a Children room with bunk beds). All the bedrooms have flat screens televisions and wifi access.