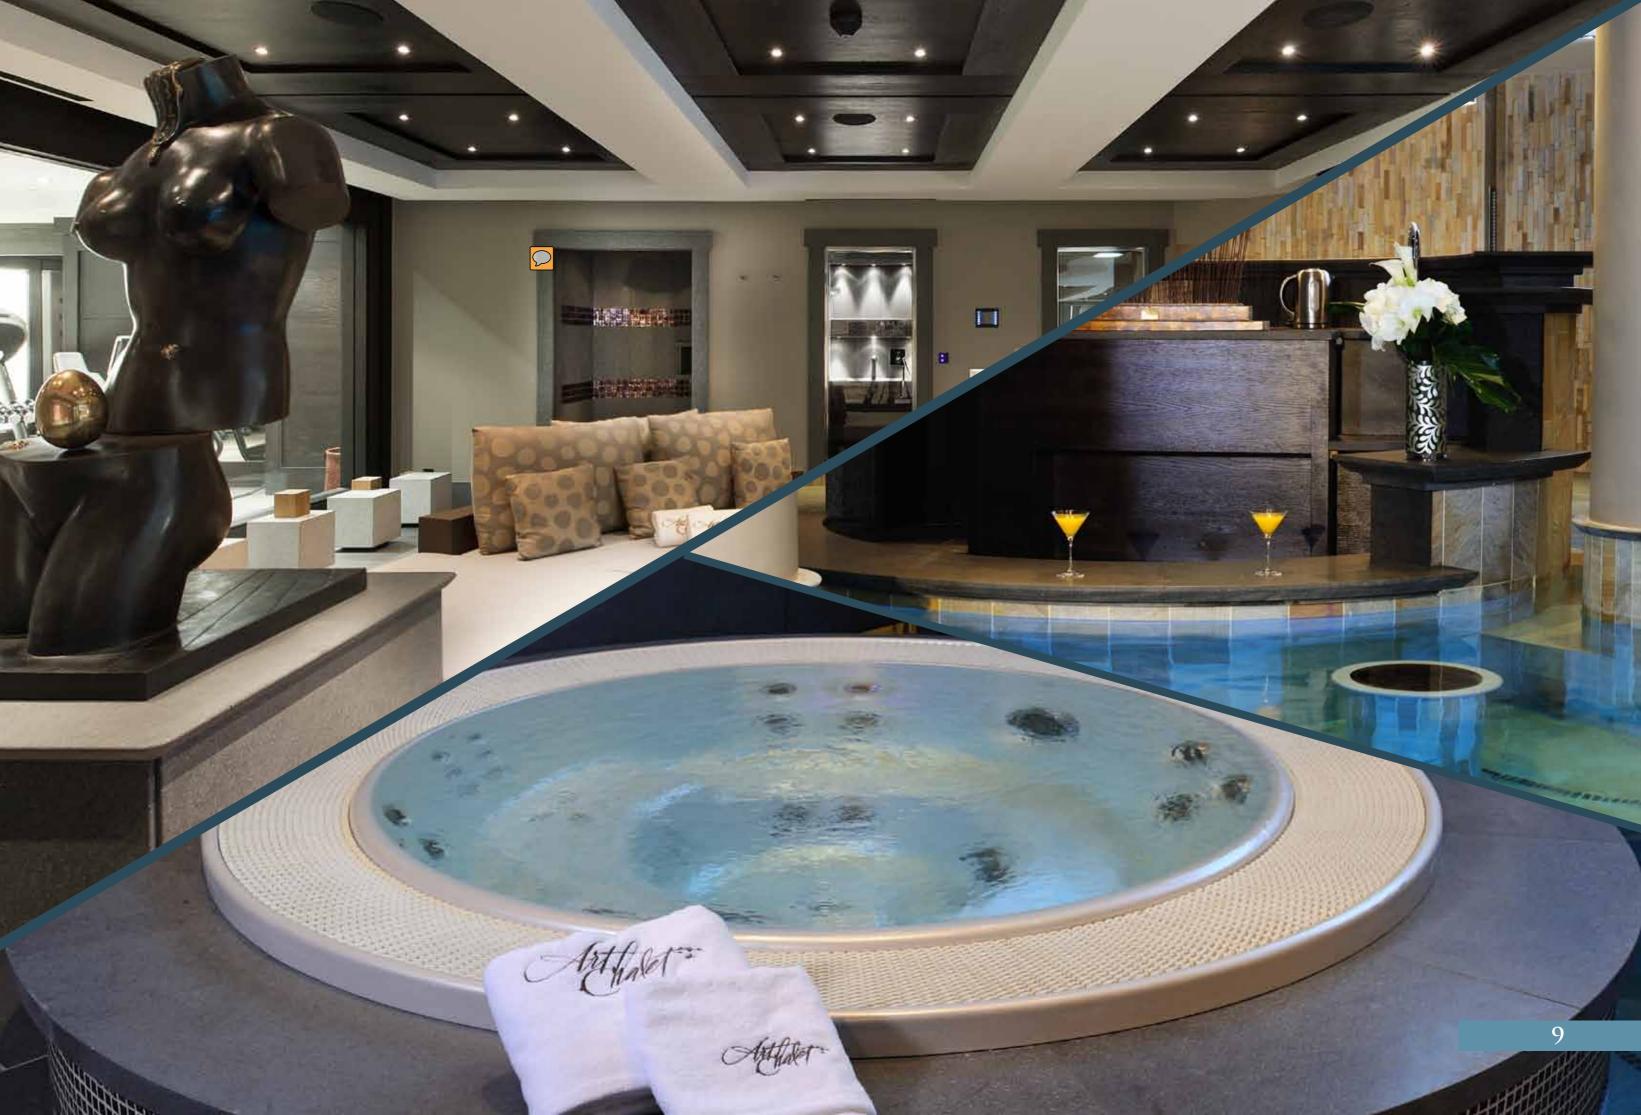

# LUXURY SPA \_\_\_\_\_\_\_ p.8

As you would expect to find in a 5\* Hotel: steam room, sauna, jacuzzi, relaxation room, fitness room and a massage room, are all located around a sumptuous swimming pool. The 11,5m swimming pool features an incredible water fall and is served by 4 flatscreen TVs.