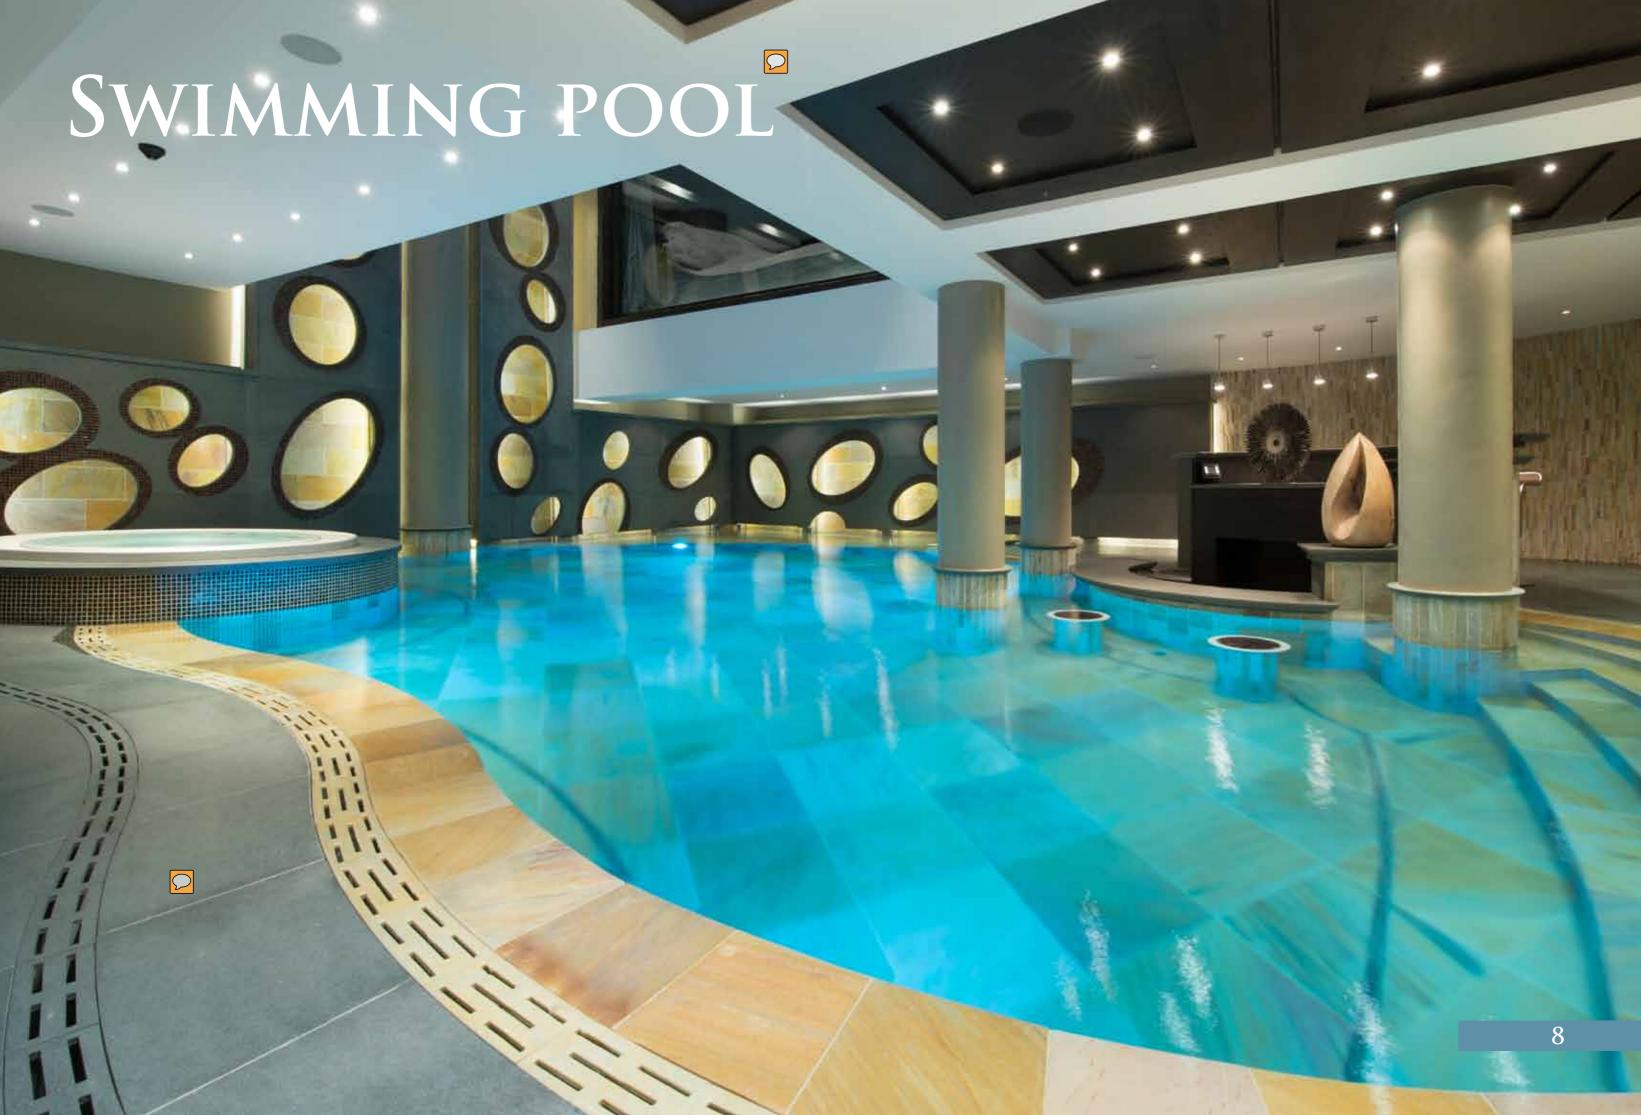

# LUXURY SPA \_\_\_\_\_\_\_ p.8

As you would expect to find in a 5\* Hotel: steam room, sauna, jacuzzi, relaxation room, fitness room and a massage room, are all located around a sumptuous swimming pool. The 11,5m swimming pool features an incredible water fall and is served by 4 flatscreen TVs.